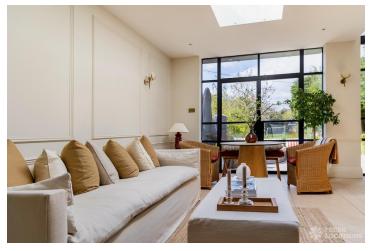

## FL1915 Pearl - E4

https://www.freshlocations.com/property/pearl/

A spacious semi-detached family house in East London. The open plan kitchen/living space has marble worktops, parquet floors and full height crittall doors. The large garden features a patio area and an annexe. Driveway can fit 2/3 cars. London Borough of Waltham Forest.

## **Features**

Bay Window | Crittall | Driveway | Fireplace | Full Height Windows | Garden | Gas Hob | Home Office | Island Cooker | Island Kitchen | Large Driveway | Large Garden | Large Kitchen | Light Wood Floor | Open Plan | Painted Floors | Panelling | Parquet Floor | Skylights | Summer House | Walk In Shower | Wood Floors