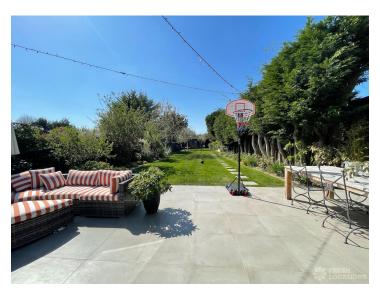

## FL1915 Pearl - E4

https://www.freshlocations.com/property/pearl/

A spacious semi-detached family house in East London. The open plan kitchen/living space has marble worktops, parquet floors and full height crittall doors. The large garden features a patio area and an annexe. Driveway can fit 2/3 cars. London Borough of Waltham Forest.

## **Features**

Bay Window | Crittall | Driveway | Fireplace | Full Height Windows | Garden | Gas Hob | Home Office | Island Cooker | Island Kitchen | Large Driveway | Large Garden | Large Kitchen | Light Wood Floor | Open Plan | Painted Floors | Panelling | Parquet Floor | Skylights | Summer House | Walk In Shower | Wood Floors