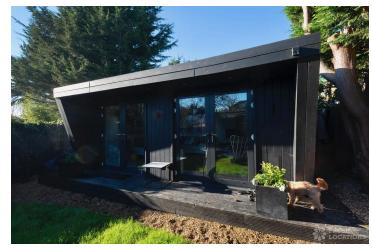

## FL1915 Pearl - E4

https://www.freshlocations.com/property/pearl/

A spacious semi-detached family house in East London. The open plan kitchen/living space has marble worktops, parquet floors and full height crittall doors. The large garden features a patio area and an annexe. Driveway can fit 2/3 cars. London Borough of Waltham Forest.

## **Features**

Bay Window | Crittall | Driveway | Fireplace | Full Height Windows | Garden | Gas Hob | Home Office | Island Cooker | Island Kitchen | Large Driveway | Large Garden | Large Kitchen | Light Wood Floor | Open Plan | Painted Floors | Panelling | Parquet Floor | Skylights | Summer House | Walk In Shower | Wood Floors