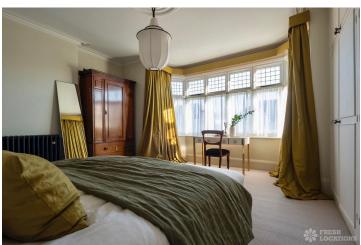

## **Features**

Bay Window | Crittall | Driveway | Fireplace | Full Height Windows | Garden | Gas Hob | Home Office | Island Cooker | Island Kitchen | Large Driveway | Large Garden | Large Kitchen | Light Wood Floor | Open Plan | Painted Floors | Panelling | Parquet Floor | Skylights | Summer House | Walk In Shower | Wood Floors