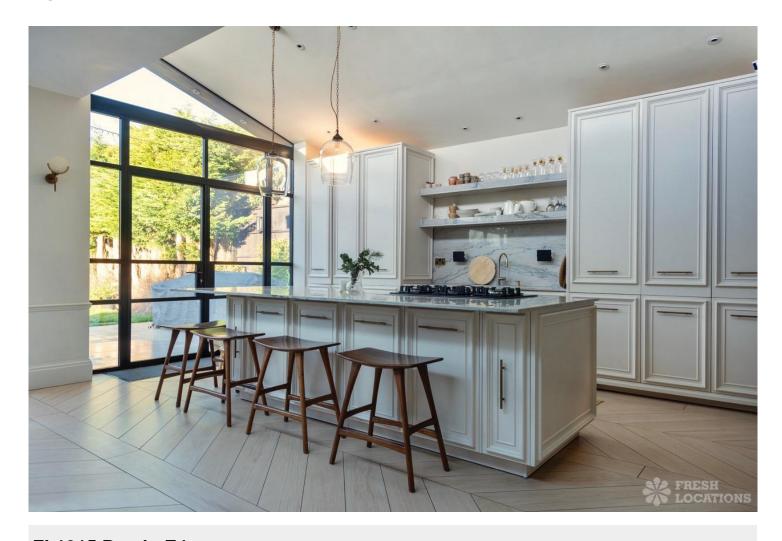

## FL1915 Pearl - E4

https://www.freshlocations.com/property/pearl/

A spacious semi-detached family house in East London. The open plan kitchen/living space has marble worktops, parquet floors and full height crittall doors. The large garden features a patio area and an annexe. Driveway can fit 2/3 cars. London Borough of Waltham Forest.

## **Features**

Bay Window | Crittall | Driveway | Fireplace | Full Height Windows | Garden | Gas Hob | Home Office | Island Cooker | Island Kitchen | Large Driveway | Large Garden | Large Kitchen | Light Wood Floor | Open Plan | Painted Floors | Panelling | Parquet Floor | Skylights | Summer House | Walk In Shower | Wood Floors