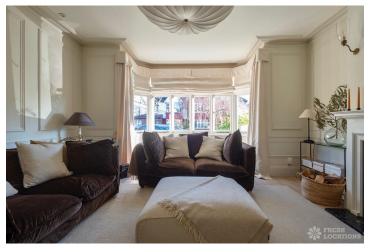

## **Features**

Bay Window | Crittall | Driveway | Fireplace | Full Height Windows | Garden | Gas Hob | Home Office | Island Cooker | Island Kitchen | Large Driveway | Large Garden | Large Kitchen | Light Wood Floor | Open Plan | Painted Floors | Panelling | Parquet Floor | Skylights | Summer House | Walk In Shower | Wood Floors