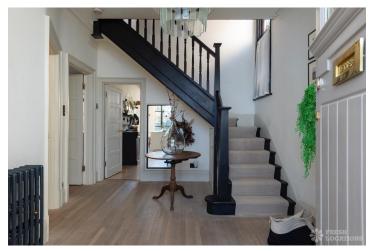

## FL1915 Pearl - E4

https://www.freshlocations.com/property/pearl/

A spacious semi-detached family house in East London. The open plan kitchen/living space has marble worktops, parquet floors and full height crittall doors. The large garden features a patio area and an annexe. Driveway can fit 2/3 cars. London Borough of Waltham Forest.

## **Features**

Bay Window | Crittall | Driveway | Fireplace | Full Height Windows | Garden | Gas Hob | Home Office | Island Cooker | Island Kitchen | Large Driveway | Large Garden | Large Kitchen | Light Wood Floor | Open Plan | Painted Floors | Panelling | Parquet Floor | Skylights | Summer House | Walk In Shower | Wood Floors