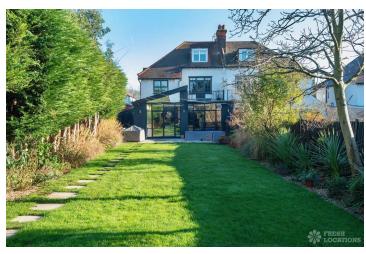

## FL1915 Pearl - E4

https://www.freshlocations.com/property/pearl/

A spacious semi-detached family house in East London. The open plan kitchen/living space has marble worktops, parquet floors and full height crittall doors. The large garden features a patio area and an annexe. Driveway can fit 2/3 cars. London Borough of Waltham Forest.

## **Features**

Bay Window | Crittall | Driveway | Fireplace | Full Height Windows | Garden | Gas Hob | Home Office | Island Cooker | Island Kitchen | Large Driveway | Large Garden | Large Kitchen | Light Wood Floor | Open Plan | Painted Floors | Panelling | Parquet Floor | Skylights | Summer House | Walk In Shower | Wood Floors