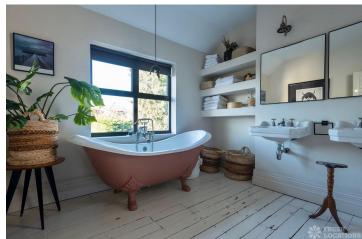

## **Features**

Bay Window | Crittall | Driveway | Fireplace | Full Height Windows | Garden | Gas Hob | Home Office | Island Cooker | Island Kitchen | Large Driveway | Large Garden | Large Kitchen | Light Wood Floor | Open Plan | Painted Floors | Panelling | Parquet Floor | Skylights | Summer House | Walk In Shower | Wood Floors