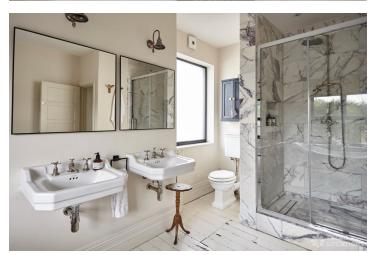

## **Features**

Bay Window | Crittall | Driveway | Fireplace | Full Height Windows | Garden | Gas Hob | Home Office | Island Cooker | Island Kitchen | Large Driveway | Large Garden | Large Kitchen | Light Wood Floor | Open Plan | Painted Floors | Panelling | Parquet Floor | Skylights | Summer House | Walk In Shower | Wood Floors