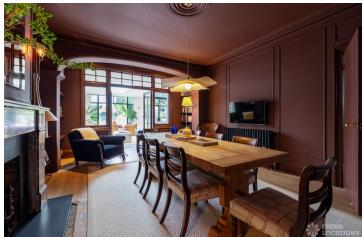

## FL1915 Pearl - E4

https://www.freshlocations.com/property/pearl/

A spacious semi-detached family house in East London. The open plan kitchen/living space has marble worktops, parquet floors and full height crittall doors. The large garden features a patio area and an annexe. Driveway can fit 2/3 cars. London Borough of Waltham Forest.

## **Features**

Bay Window | Crittall | Driveway | Fireplace | Full Height Windows | Garden | Gas Hob | Home Office | Island Cooker | Island Kitchen | Large Driveway | Large Garden | Large Kitchen | Light Wood Floor | Open Plan | Painted Floors | Panelling | Parquet Floor | Skylights | Summer House | Walk In Shower | Wood Floors