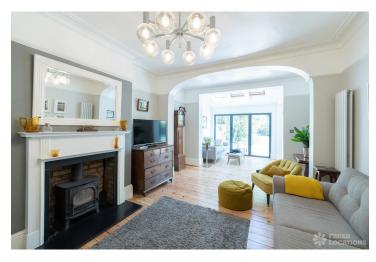

## FL1919 Potts Wanstead - E11

https://www.freshlocations.com/property/potts-wanstead/

Large versatile filming location house in East London. Open plan ground floor with a large kitchen / dining area overlooking a spacious garden. Separate living rooms, large bedrooms including teenager's bedrooms and a stylish bathroom with walk in shower. Side access, garage. London Borough of Redbridge.

## **Features**

Bay Window | Driveway | Ensuite | Exposed Beams | Fireplace | Garage | Garden | Home Office | Inglenook Fireplace | Island Cooker | Island Kitchen | Large Bathroom | Large Bedroom | Large Kitchen | Light Wood Floor | Open Plan | Painted Floors | Skylights | Staircase | Summer House | Tiled Floor | Walk In Shower | Wood Floors