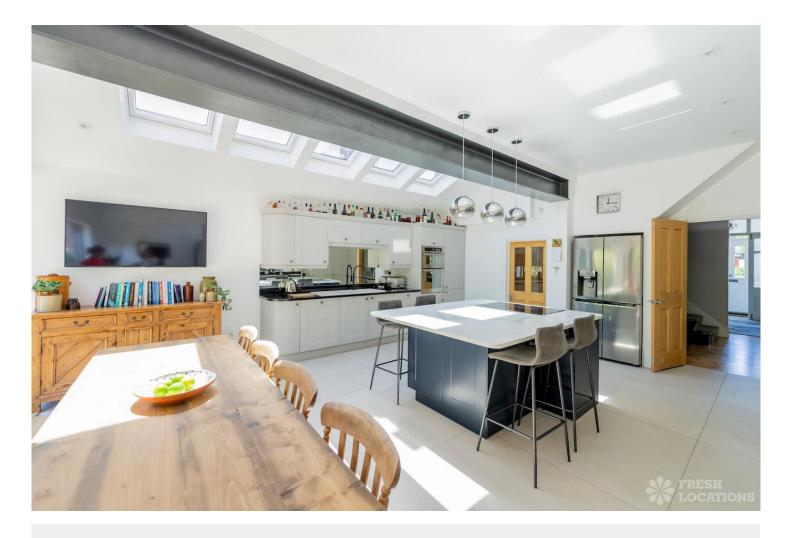

## FL1919 Potts Wanstead - E11

https://www.freshlocations.com/property/potts-wanstead/

Large versatile filming location house in East London. Open plan ground floor with a large kitchen / dining area overlooking a spacious garden. Separate living rooms, large bedrooms including teenager's bedrooms and a stylish bathroom with walk in shower. Side access, garage. London Borough of Redbridge.

## **Features**

Bay Window | Driveway | Ensuite | Exposed Beams | Fireplace | Garage | Garden | Home Office | Inglenook Fireplace | Island Cooker | Island Kitchen | Large Bathroom | Large Bedroom | Large Kitchen | Light Wood Floor | Open Plan | Painted Floors | Skylights | Staircase | Summer House | Tiled Floor | Walk In Shower | Wood Floors