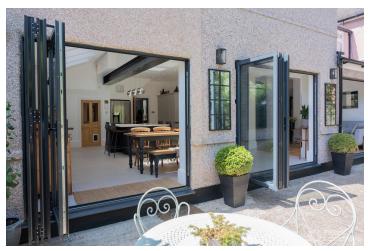

## FL1919 Potts Wanstead - E11

https://www.freshlocations.com/property/potts-wanstead/

Large versatile filming location house in East London. Open plan ground floor with a large kitchen / dining area overlooking a spacious garden. Separate living rooms, large bedrooms including teenager's bedrooms and a stylish bathroom with walk in shower. Side access, garage. London Borough of Redbridge.

## **Features**

Bay Window | Driveway | Ensuite | Exposed Beams | Fireplace | Garage | Garden | Home Office | Inglenook Fireplace | Island Cooker | Island Kitchen | Large Bathroom | Large Bedroom | Large Kitchen | Light Wood Floor | Open Plan | Painted Floors | Skylights | Staircase | Summer House | Tiled Floor | Walk In Shower | Wood Floors