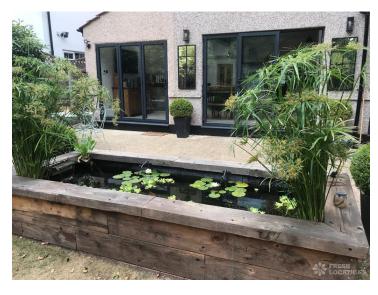

## FL1919 Potts Wanstead - E11

https://www.freshlocations.com/property/potts-wanstead/

Large versatile filming location house in East London. Open plan ground floor with a large kitchen / dining area overlooking a spacious garden. Separate living rooms, large bedrooms including teenager's bedrooms and a stylish bathroom with walk in shower. Side access, garage. London Borough of Redbridge.

## **Features**

Bay Window | Driveway | Ensuite | Exposed Beams | Fireplace | Garage | Garden | Home Office | Inglenook Fireplace | Island Cooker | Island Kitchen | Large Bathroom | Large Bedroom | Large Kitchen | Light Wood Floor | Open Plan | Painted Floors | Skylights | Staircase | Summer House | Tiled Floor | Walk In Shower | Wood Floors