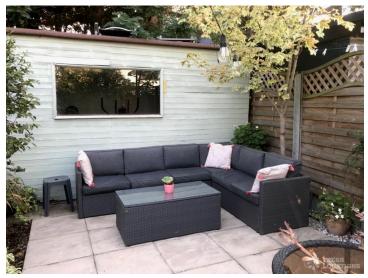

## FL1919 Potts Wanstead - E11

https://www.freshlocations.com/property/potts-wanstead/

Large versatile filming location house in East London. Open plan ground floor with a large kitchen / dining area overlooking a spacious garden. Separate living rooms, large bedrooms including teenager's bedrooms and a stylish bathroom with walk in shower. Side access, garage. London Borough of Redbridge.

## **Features**

Bay Window | Driveway | Ensuite | Exposed Beams | Fireplace | Garage | Garden | Home Office | Inglenook Fireplace | Island Cooker | Island Kitchen | Large Bathroom | Large Bedroom | Large Kitchen | Light Wood Floor | Open Plan | Painted Floors | Skylights | Staircase | Summer House | Tiled Floor | Walk In Shower | Wood Floors