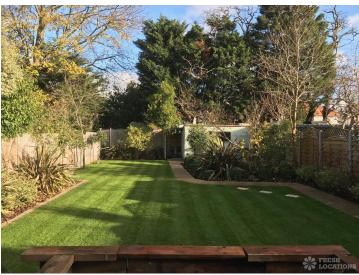

## FL1919 Potts Wanstead - E11

https://www.freshlocations.com/property/potts-wanstead/

Large versatile filming location house in East London. Open plan ground floor with a large kitchen / dining area overlooking a spacious garden. Separate living rooms, large bedrooms including teenager's bedrooms and a stylish bathroom with walk in shower. Side access, garage. London Borough of Redbridge.

## **Features**

Bay Window | Driveway | Ensuite | Exposed Beams | Fireplace | Garage | Garden | Home Office | Inglenook Fireplace | Island Cooker | Island Kitchen | Large Bathroom | Large Bedroom | Large Kitchen | Light Wood Floor | Open Plan | Painted Floors | Skylights | Staircase | Summer House | Tiled Floor | Walk In Shower | Wood Floors