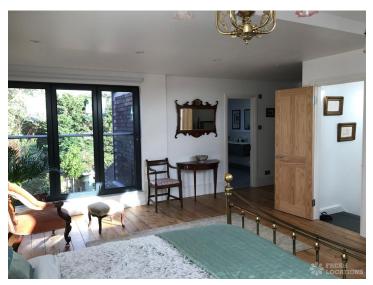

## FL1919 Potts Wanstead - E11

https://www.freshlocations.com/property/potts-wanstead/

Large versatile filming location house in East London. Open plan ground floor with a large kitchen / dining area overlooking a spacious garden. Separate living rooms, large bedrooms including teenager's bedrooms and a stylish bathroom with walk in shower. Side access, garage. London Borough of Redbridge.

## **Features**

Bay Window | Driveway | Ensuite | Exposed Beams | Fireplace | Garage | Garden | Home Office | Inglenook Fireplace | Island Cooker | Island Kitchen | Large Bathroom | Large Bedroom | Large Kitchen | Light Wood Floor | Open Plan | Painted Floors | Skylights | Staircase | Summer House | Tiled Floor | Walk In Shower | Wood Floors