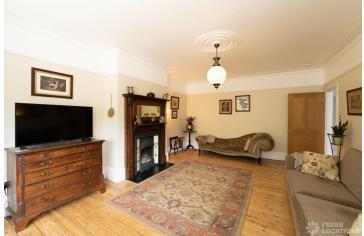

## FL1919 Potts Wanstead - E11

https://www.freshlocations.com/property/potts-wanstead/

Large versatile filming location house in East London. Open plan ground floor with a large kitchen / dining area overlooking a spacious garden. Separate living rooms, large bedrooms including teenager's bedrooms and a stylish bathroom with walk in shower. Side access, garage. London Borough of Redbridge.

## **Features**

Bay Window | Driveway | Ensuite | Exposed Beams | Fireplace | Garage | Garden | Home Office | Inglenook Fireplace | Island Cooker | Island Kitchen | Large Bathroom | Large Bedroom | Large Kitchen | Light Wood Floor | Open Plan | Painted Floors | Skylights | Staircase | Summer House | Tiled Floor | Walk In Shower | Wood Floors