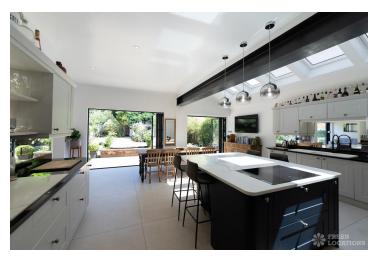

## FL1919 Potts Wanstead - E11

https://www.freshlocations.com/property/potts-wanstead/

Large versatile filming location house in East London. Open plan ground floor with a large kitchen / dining area overlooking a spacious garden. Separate living rooms, large bedrooms including teenager's bedrooms and a stylish bathroom with walk in shower. Side access, garage. London Borough of Redbridge.

## **Features**

Bay Window | Driveway | Ensuite | Exposed Beams | Fireplace | Garage | Garden | Home Office | Inglenook Fireplace | Island Cooker | Island Kitchen | Large Bathroom | Large Bedroom | Large Kitchen | Light Wood Floor | Open Plan | Painted Floors | Skylights | Staircase | Summer House | Tiled Floor | Walk In Shower | Wood Floors