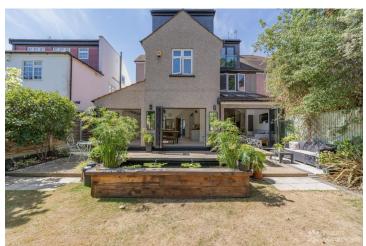

## FL1919 Potts Wanstead - E11

https://www.freshlocations.com/property/potts-wanstead/

Large versatile filming location house in East London. Open plan ground floor with a large kitchen / dining area overlooking a spacious garden. Separate living rooms, large bedrooms including teenager's bedrooms and a stylish bathroom with walk in shower. Side access, garage. London Borough of Redbridge.

## **Features**

Bay Window | Driveway | Ensuite | Exposed Beams | Fireplace | Garage | Garden | Home Office | Inglenook Fireplace | Island Cooker | Island Kitchen | Large Bathroom | Large Bedroom | Large Kitchen | Light Wood Floor | Open Plan | Painted Floors | Skylights | Staircase | Summer House | Tiled Floor | Walk In Shower | Wood Floors