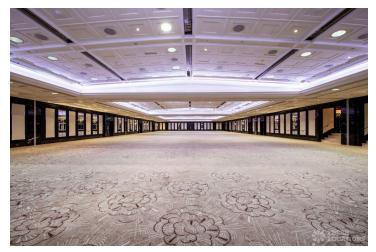

## FL1920 Bayswater Hotel - W2

https://www.freshlocations.com/property/bayswater-hotel/

A modern Hotel overlooking Hyde Park available for photoshoots and filming. Features include SmartStudio, hotel rooms/suites with city views, a restaurant, bar, gym, meeting rooms, large hall/ballroom and various glamarous dining areas. The innovative SmartStudio features a 20sqm Extended Reality stage with LED backdrop and floor, audio, broadcast cameras and TV-ready lighting. City of Westminster.