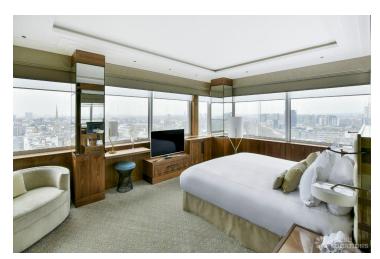

## FL1920 Bayswater Hotel - W2

https://www.freshlocations.com/property/bayswater-hotel/

A modern Hotel overlooking Hyde Park available for photoshoots and filming. Features include SmartStudio, hotel rooms/suites with city views, a restaurant, bar, gym, meeting rooms, large hall/ballroom and various glamarous dining areas. The innovative SmartStudio features a 20sqm Extended Reality stage with LED backdrop and floor, audio, broadcast cameras and TV-ready lighting. City of Westminster.

## **Features**

City Views | Full Height Windows | Large Bedroom | Open Plan | Panelling | Staircase | Tiled Floor

© 2023 Fresh Locations

2

© 2023 Fresh Locations