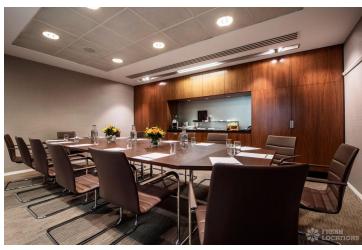

## FL1920 Bayswater Hotel - W2

https://www.freshlocations.com/property/bayswater-hotel/

A modern Hotel overlooking Hyde Park available for photoshoots and filming. Features include SmartStudio, hotel rooms/suites with city views, a restaurant, bar, gym, meeting rooms, large hall/ballroom and various glamarous dining areas. The innovative SmartStudio features a 20sqm Extended Reality stage with LED backdrop and floor, audio, broadcast cameras and TV-ready lighting. City of Westminster.