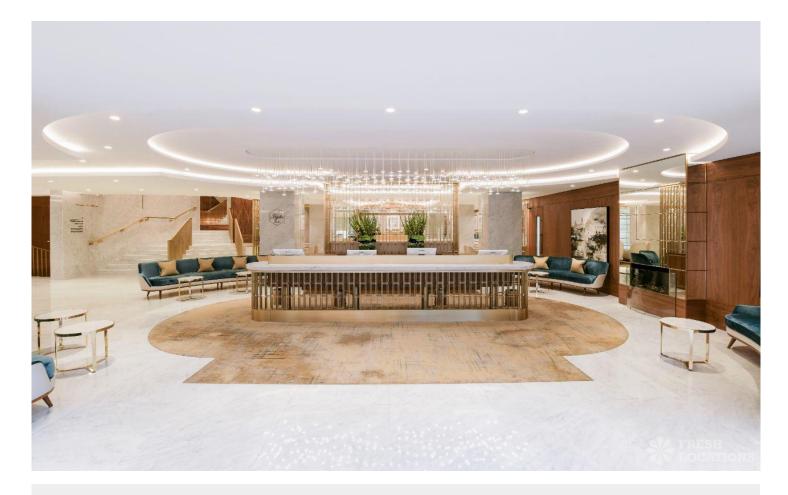

## FL1920 Bayswater Hotel - W2

https://www.freshlocations.com/property/bayswater-hotel/

A modern Hotel overlooking Hyde Park available for photoshoots and filming. Features include SmartStudio, hotel rooms/suites with city views, a restaurant, bar, gym, meeting rooms, large hall/ballroom and various glamarous dining areas. The innovative SmartStudio features a 20sqm Extended Reality stage with LED backdrop and floor, audio, broadcast cameras and TV-ready lighting. City of Westminster.