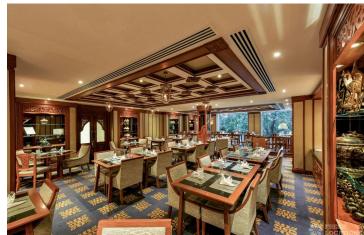

## FL1920 Bayswater Hotel - W2

https://www.freshlocations.com/property/bayswater-hotel/

A modern Hotel overlooking Hyde Park available for photoshoots and filming. Features include SmartStudio, hotel rooms/suites with city views, a restaurant, bar, gym, meeting rooms, large hall/ballroom and various glamarous dining areas. The innovative SmartStudio features a 20sqm Extended Reality stage with LED backdrop and floor, audio, broadcast cameras and TV-ready lighting. City of Westminster.