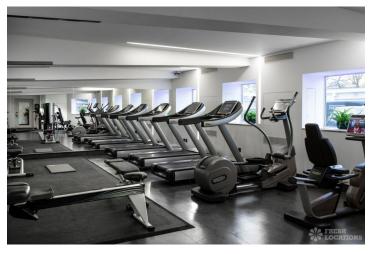

## FL1920 Bayswater Hotel - W2

https://www.freshlocations.com/property/bayswater-hotel/

A modern Hotel overlooking Hyde Park available for photoshoots and filming. Features include SmartStudio, hotel rooms/suites with city views, a restaurant, bar, gym, meeting rooms, large hall/ballroom and various glamarous dining areas. The innovative SmartStudio features a 20sqm Extended Reality stage with LED backdrop and floor, audio, broadcast cameras and TV-ready lighting. City of Westminster.