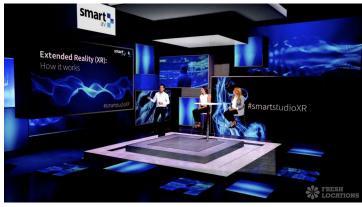

## FL1920 Bayswater Hotel - W2

https://www.freshlocations.com/property/bayswater-hotel/

A modern Hotel overlooking Hyde Park available for photoshoots and filming. Features include SmartStudio, hotel rooms/suites with city views, a restaurant, bar, gym, meeting rooms, large hall/ballroom and various glamarous dining areas. The innovative SmartStudio features a 20sqm Extended Reality stage with LED backdrop and floor, audio, broadcast cameras and TV-ready lighting. City of Westminster.