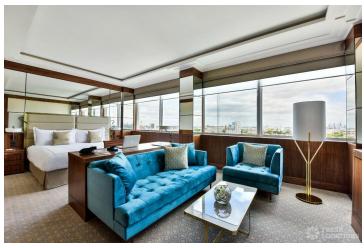

## FL1920 Bayswater Hotel - W2

https://www.freshlocations.com/property/bayswater-hotel/

A modern Hotel overlooking Hyde Park available for photoshoots and filming. Features include SmartStudio, hotel rooms/suites with city views, a restaurant, bar, gym, meeting rooms, large hall/ballroom and various glamarous dining areas. The innovative SmartStudio features a 20sqm Extended Reality stage with LED backdrop and floor, audio, broadcast cameras and TV-ready lighting. City of Westminster.

## **Features**

City Views | Full Height Windows | Large Bedroom | Open Plan | Panelling | Staircase | Tiled Floor

© 2023 Fresh Locations

2

© 2023 Fresh Locations