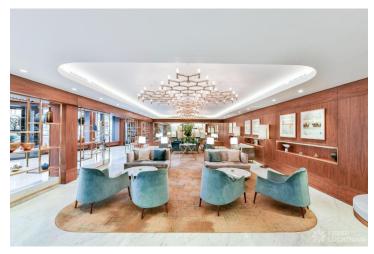

## FL1920 Bayswater Hotel - W2

https://www.freshlocations.com/property/bayswater-hotel/

A modern Hotel overlooking Hyde Park available for photoshoots and filming. Features include SmartStudio, hotel rooms/suites with city views, a restaurant, bar, gym, meeting rooms, large hall/ballroom and various glamarous dining areas. The innovative SmartStudio features a 20sqm Extended Reality stage with LED backdrop and floor, audio, broadcast cameras and TV-ready lighting. City of Westminster.