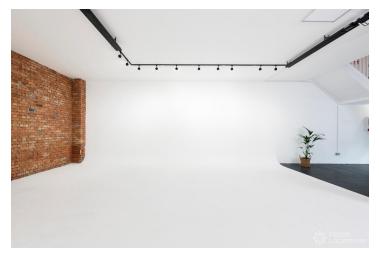

## FL1933 Fish Studio - E3

https://www.freshlocations.com/property/fish-island-studio/

This location is a three level studio situated in a private, gated plaza. Just a few minutes away from Hackney Wick Overground Station, the studio faces the Olympic Park Stadium, and is directly on the canal. The facility has private and guest car parking, Wi-fi and 3 phase power supply on all floors. Other features include skylight rooftop, blackout ground floor, toilet w/shower, poly boards, poly stands, sandbags, steamers, clothing rails, make-up stations, tables & Double Company (Company) and the station of the station of

## **Features**

Exposed Beams | Exposed Brick | Skylights | Staircase

© 2024 Fresh Locations