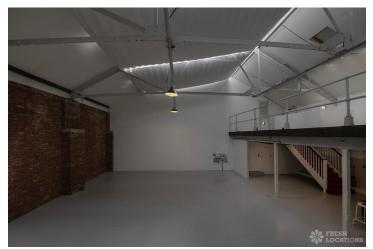

## FL1933 Fish Studio - E3

https://www.freshlocations.com/property/fish-island-studio/

This location is a three level studio situated in a private, gated plaza. Just a few minutes away from Hackney Wick Overground Station, the studio faces the Olympic Park Stadium, and is directly on the canal. The facility has private and guest car parking, Wi-fi and 3 phase power supply on all floors. Other features include skylight rooftop, blackout ground floor, toilet w/shower, poly boards, poly stands, sandbags, steamers, clothing rails, make-up stations, tables & Double Company (Company) and the station of the station of

## **Features**

Exposed Beams | Exposed Brick | Skylights | Staircase

© 2024 Fresh Locations