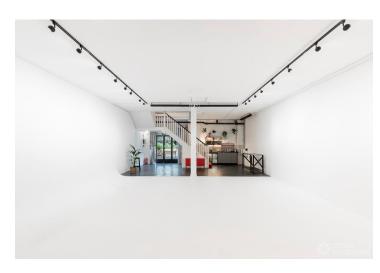

## FL1933 Fish Studio - E3

https://www.freshlocations.com/property/fish-island-studio/

This location is a three level studio situated in a private, gated plaza. Just a few minutes away from Hackney Wick Overground Station, the studio faces the Olympic Park Stadium, and is directly on the canal. The facility has private and guest car parking, Wi-fi and 3 phase power supply on all floors. Other features include skylight rooftop, blackout ground floor, toilet w/shower, poly boards, poly stands, sandbags, steamers, clothing rails, make-up stations, tables & Double Company (Company) and the station of the station of

## **Features**

Exposed Beams | Exposed Brick | Skylights | Staircase

© 2024 Fresh Locations