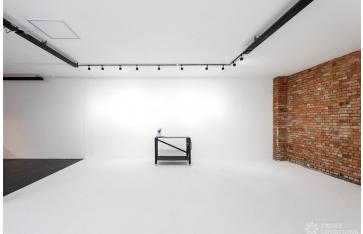

## FL1933 Fish Studio - E3

https://www.freshlocations.com/property/fish-island-studio/

This location is a three level studio situated in a private, gated plaza. Just a few minutes away from Hackney Wick Overground Station, the studio faces the Olympic Park Stadium, and is directly on the canal. The facility has private and guest car parking, Wi-fi and 3 phase power supply on all floors. Other features include skylight rooftop, blackout ground floor, toilet w/shower, poly boards, poly stands, sandbags, steamers, clothing rails, make-up stations, tables & Double Company (Company) and the station of the station of

## **Features**

Exposed Beams | Exposed Brick | Skylights | Staircase

© 2024 Fresh Locations