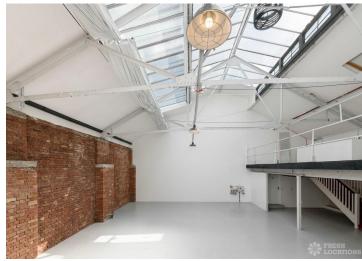

## FL1933 Fish Studio - E3

https://www.freshlocations.com/property/fish-island-studio/

This location is a three level studio situated in a private, gated plaza. Just a few minutes away from Hackney Wick Overground Station, the studio faces the Olympic Park Stadium, and is directly on the canal. The facility has private and guest car parking, Wi-fi and 3 phase power supply on all floors. Other features include skylight rooftop, blackout ground floor, toilet w/shower, poly boards, poly stands, sandbags, steamers, clothing rails, make-up stations, tables & Double Company (Company) and the station of the station of

## **Features**

Exposed Beams | Exposed Brick | Skylights | Staircase

© 2024 Fresh Locations