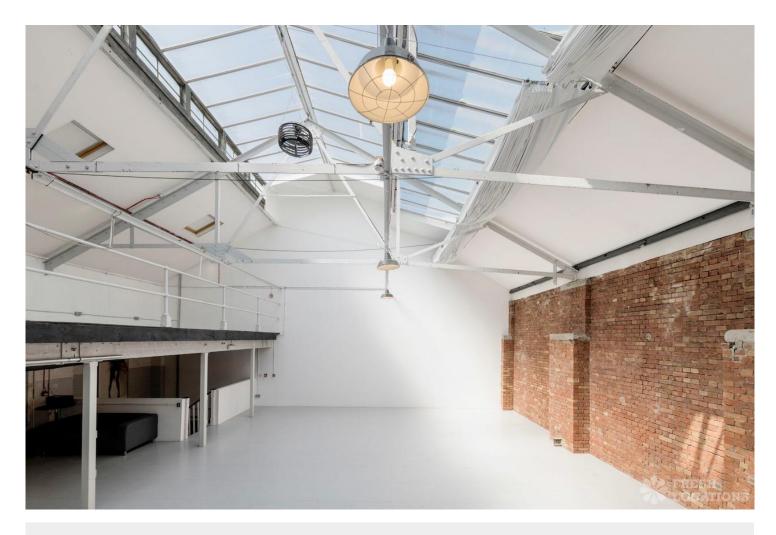

## FL1933 Fish Studio - E3

https://www.freshlocations.com/property/fish-island-studio/

This location is a three level studio situated in a private, gated plaza. Just a few minutes away from Hackney Wick Overground Station, the studio faces the Olympic Park Stadium, and is directly on the canal. The facility has private and guest car parking, Wi-fi and 3 phase power supply on all floors. Other features include skylight rooftop, blackout ground floor, toilet w/shower, poly boards, poly stands, sandbags, steamers, clothing rails, make-up stations, tables & Double Company (Company) and the station of the station of

## **Features**

Exposed Beams | Exposed Brick | Skylights | Staircase

© 2024 Fresh Locations