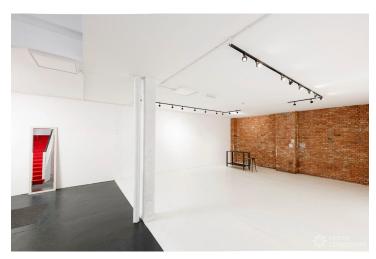

## FL1933 Fish Studio - E3

https://www.freshlocations.com/property/fish-island-studio/

This location is a three level studio situated in a private, gated plaza. Just a few minutes away from Hackney Wick Overground Station, the studio faces the Olympic Park Stadium, and is directly on the canal. The facility has private and guest car parking, Wi-fi and 3 phase power supply on all floors. Other features include skylight rooftop, blackout ground floor, toilet w/shower, poly boards, poly stands, sandbags, steamers, clothing rails, make-up stations, tables & Double Company (Company) and the station of the station of

## **Features**

Exposed Beams | Exposed Brick | Skylights | Staircase

© 2024 Fresh Locations