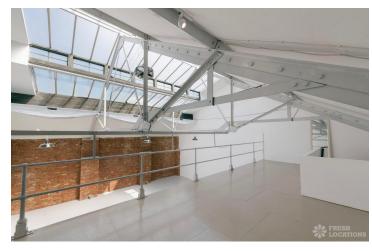

## FL1933 Fish Studio - E3

https://www.freshlocations.com/property/fish-island-studio/

This location is a three level studio situated in a private, gated plaza. Just a few minutes away from Hackney Wick Overground Station, the studio faces the Olympic Park Stadium, and is directly on the canal. The facility has private and guest car parking, Wi-fi and 3 phase power supply on all floors. Other features include skylight rooftop, blackout ground floor, toilet w/shower, poly boards, poly stands, sandbags, steamers, clothing rails, make-up stations, tables & Double Company (Company) and the station of the station of

## **Features**

Exposed Beams | Exposed Brick | Skylights | Staircase

© 2024 Fresh Locations