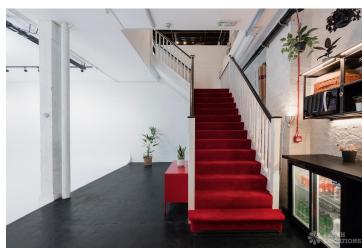

## FL1933 Fish Studio - E3

https://www.freshlocations.com/property/fish-island-studio/

This location is a three level studio situated in a private, gated plaza. Just a few minutes away from Hackney Wick Overground Station, the studio faces the Olympic Park Stadium, and is directly on the canal. The facility has private and guest car parking, Wi-fi and 3 phase power supply on all floors. Other features include skylight rooftop, blackout ground floor, toilet w/shower, poly boards, poly stands, sandbags, steamers, clothing rails, make-up stations, tables & Double Company (Company) and the station of the station of

## **Features**

Exposed Beams | Exposed Brick | Skylights | Staircase

© 2024 Fresh Locations