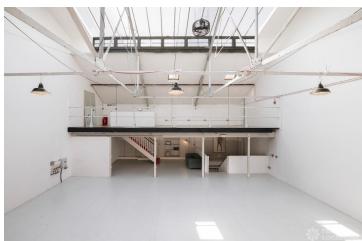

## FL1933 Fish Studio - E3

https://www.freshlocations.com/property/fish-island-studio/

This location is a three level studio situated in a private, gated plaza. Just a few minutes away from Hackney Wick Overground Station, the studio faces the Olympic Park Stadium, and is directly on the canal. The facility has private and guest car parking, Wi-fi and 3 phase power supply on all floors. Other features include skylight rooftop, blackout ground floor, toilet w/shower, poly boards, poly stands, sandbags, steamers, clothing rails, make-up stations, tables & Double Company (Company) and the station of the station of

## **Features**

Exposed Beams | Exposed Brick | Skylights | Staircase

© 2024 Fresh Locations