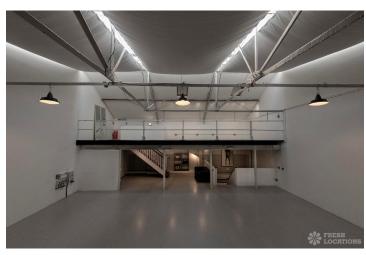

## FL1933 Fish Studio - E3

https://www.freshlocations.com/property/fish-island-studio/

This location is a three level studio situated in a private, gated plaza. Just a few minutes away from Hackney Wick Overground Station, the studio faces the Olympic Park Stadium, and is directly on the canal. The facility has private and guest car parking, Wi-fi and 3 phase power supply on all floors. Other features include skylight rooftop, blackout ground floor, toilet w/shower, poly boards, poly stands, sandbags, steamers, clothing rails, make-up stations, tables & Double Company (Company) and the station of the station of

## **Features**

Exposed Beams | Exposed Brick | Skylights | Staircase

© 2024 Fresh Locations