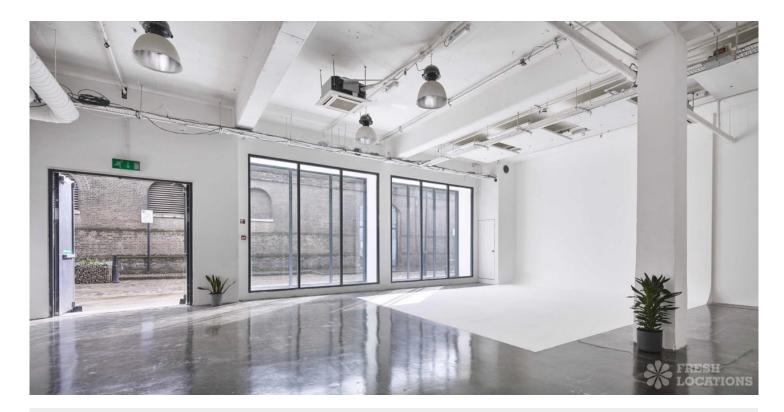

## FL1947 Shadwell Studio - E1W

https://www.freshlocations.com/property/shadwell-studio/

This former factory is a vast 743??sqm spectacular warehouse shoot space set in the St Katherine?s Dock area of East London. Close to the river just minutes from Wapping and Tower Hill tube stations. It?s a versatile space, comprised of three blank canvas spaces; the White Studio, Black Studio and the Warehouse, all interconnected by a central foyer area. London Borough of Tower Hamlets.

## **Features**

Exposed Brick | Open Plan | Polished Concrete

© 2024 Fresh Locations

© 2024 Fresh Locations 2