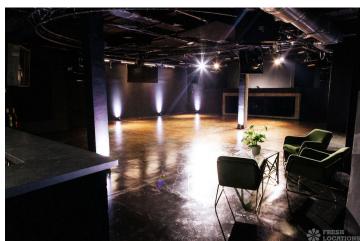

## FL1947 Shadwell Studio - E1W

https://www.freshlocations.com/property/shadwell-studio/

This former factory is a vast 743??sqm spectacular warehouse shoot space set in the St Katherine?s Dock area of East London. Close to the river just minutes from Wapping and Tower Hill tube stations. It?s a versatile space, comprised of three blank canvas spaces; the White Studio, Black Studio and the Warehouse, all interconnected by a central foyer area. London Borough of Tower Hamlets.

## **Features**

Exposed Brick | Open Plan | Polished Concrete

© 2024 Fresh Locations

© 2024 Fresh Locations 2