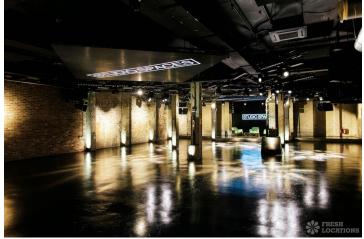

## FL1947 Shadwell Studio - E1W

https://www.freshlocations.com/property/shadwell-studio/

This former factory is a vast 743??sqm spectacular warehouse shoot space set in the St Katherine?s Dock area of East London. Close to the river just minutes from Wapping and Tower Hill tube stations. It?s a versatile space, comprised of three blank canvas spaces; the White Studio, Black Studio and the Warehouse, all interconnected by a central foyer area. London Borough of Tower Hamlets.

## **Features**

Exposed Brick | Open Plan | Polished Concrete

© 2024 Fresh Locations

© 2024 Fresh Locations 2