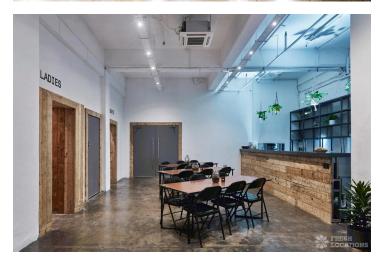

## FL1947 Shadwell Studio - E1W

https://www.freshlocations.com/property/shadwell-studio/

This former factory is a vast 743??sqm spectacular warehouse shoot space set in the St Katherine?s Dock area of East London. Close to the river just minutes from Wapping and Tower Hill tube stations. It?s a versatile space, comprised of three blank canvas spaces; the White Studio, Black Studio and the Warehouse, all interconnected by a central foyer area. London Borough of Tower Hamlets.

## **Features**

Exposed Brick | Open Plan | Polished Concrete

© 2024 Fresh Locations

© 2024 Fresh Locations 2