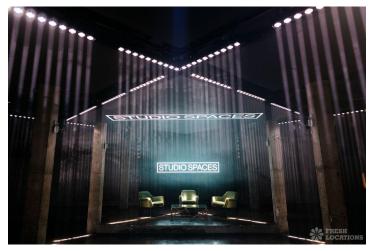

## FL1947 Shadwell Studio - E1W

https://www.freshlocations.com/property/shadwell-studio/

This former factory is a vast 743??sqm spectacular warehouse shoot space set in the St Katherine?s Dock area of East London. Close to the river just minutes from Wapping and Tower Hill tube stations. It?s a versatile space, comprised of three blank canvas spaces; the White Studio, Black Studio and the Warehouse, all interconnected by a central foyer area. London Borough of Tower Hamlets.

## **Features**

Exposed Brick | Open Plan | Polished Concrete

© 2024 Fresh Locations

© 2024 Fresh Locations 2