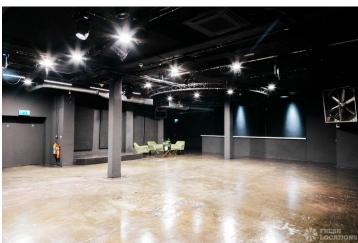

## FL1947 Shadwell Studio - E1W

https://www.freshlocations.com/property/shadwell-studio/

This former factory is a vast 743??sqm spectacular warehouse shoot space set in the St Katherine?s Dock area of East London. Close to the river just minutes from Wapping and Tower Hill tube stations. It?s a versatile space, comprised of three blank canvas spaces; the White Studio, Black Studio and the Warehouse, all interconnected by a central foyer area. London Borough of Tower Hamlets.

## **Features**

Exposed Brick | Open Plan | Polished Concrete

© 2024 Fresh Locations

© 2024 Fresh Locations 2