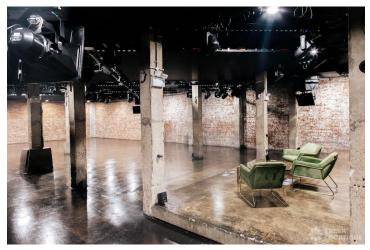

## FL1947 Shadwell Studio - E1W

https://www.freshlocations.com/property/shadwell-studio/

This former factory is a vast 743??sqm spectacular warehouse shoot space set in the St Katherine?s Dock area of East London. Close to the river just minutes from Wapping and Tower Hill tube stations. It?s a versatile space, comprised of three blank canvas spaces; the White Studio, Black Studio and the Warehouse, all interconnected by a central foyer area. London Borough of Tower Hamlets.

## **Features**

Exposed Brick | Open Plan | Polished Concrete

© 2024 Fresh Locations

© 2024 Fresh Locations 2