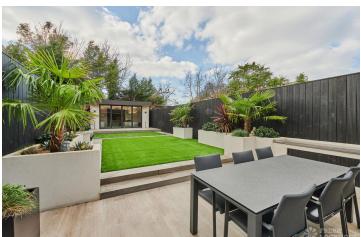

## FL1950 Harper - W4

https://www.freshlocations.com/property/harper/

Modern townhouse shoot location in Chiswick, West London. 2350 Sq ft space with large open plan kitchen, dining area, and living space leading onto a garden with decked terrace, Astro Turf and heated outdoor swimming pool. There is a home cinema, several bedrooms, multiple reception rooms and bathrooms as well as a games room with a pool table in a seperate building at the end of the garden. London borough of Hammersmith and Fulham.

## **Features**

Courtyard | Decked Terrace | Ensuite | Full Height Windows | Garden | Island Kitchen | Large Kitchen | Light Wood Floor | Open Plan | Skylights | Summer House | Swimming Pool | Walk In Shower | Wood Floors