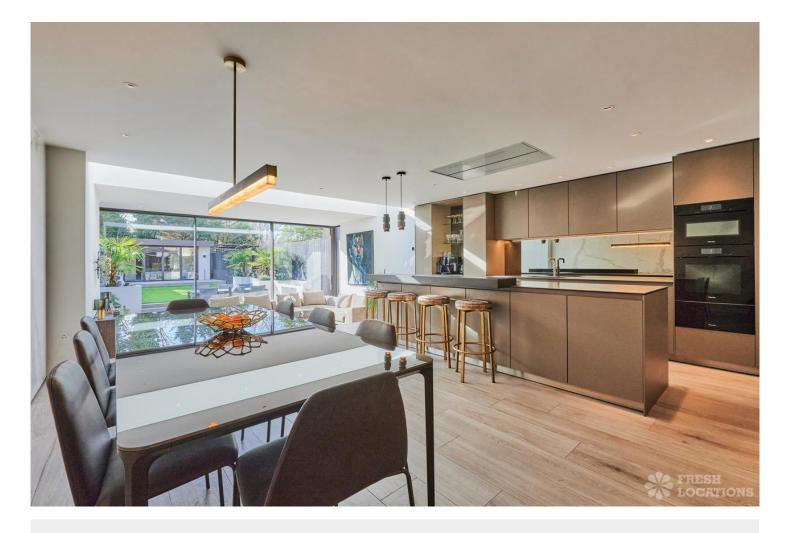

## FL1950 Harper - W4

https://www.freshlocations.com/property/harper/

Modern townhouse shoot location in Chiswick, West London. 2350 Sq ft space with large open plan kitchen, dining area, and living space leading onto a garden with decked terrace, Astro Turf and heated outdoor swimming pool. There is a home cinema, several bedrooms, multiple reception rooms and bathrooms as well as a games room with a pool table in a seperate building at the end of the garden. London borough of Hammersmith and Fulham.

## **Features**

Courtyard | Decked Terrace | Ensuite | Full Height Windows | Garden | Island Kitchen | Large Kitchen | Light Wood Floor | Open Plan | Skylights | Summer House | Swimming Pool | Walk In Shower | Wood Floors