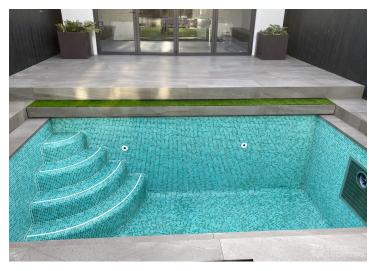

## FL1950 Harper - W4

https://www.freshlocations.com/property/harper/

Modern townhouse shoot location in Chiswick, West London. 2350 Sq ft space with large open plan kitchen, dining area, and living space leading onto a garden with decked terrace, Astro Turf and heated outdoor swimming pool. There is a home cinema, several bedrooms, multiple reception rooms and bathrooms as well as a games room with a pool table in a seperate building at the end of the garden. London borough of Hammersmith and Fulham.

## **Features**

Courtyard | Decked Terrace | Ensuite | Full Height Windows | Garden | Island Kitchen | Large Kitchen | Light Wood Floor | Open Plan | Skylights | Summer House | Swimming Pool | Walk In Shower | Wood Floors