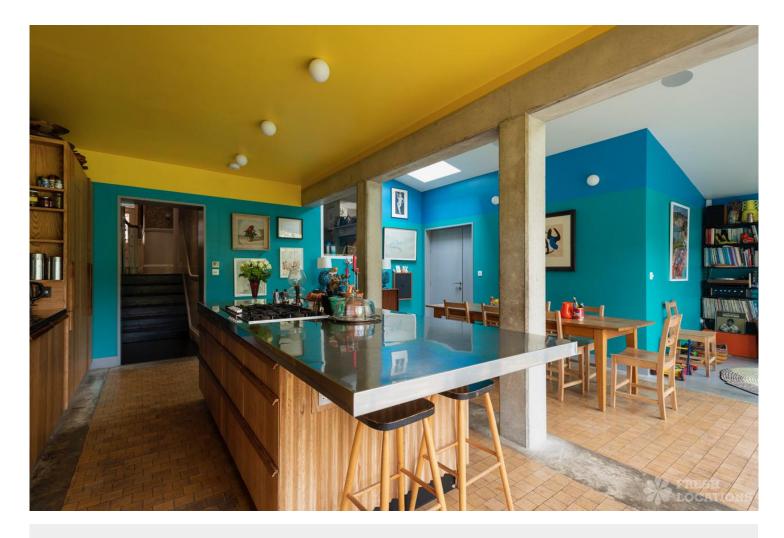

## FL1973 Tufnell - N19

https://www.freshlocations.com/property/tufnell/

Family home shoot location in North London. Large open plan island kitchen diner, multiple reception rooms, several bedrooms including a nursery, master bedroom, children's and teenager's bedrooms and a playroom. Wooden floors throughout. Side access into property. London Borough of Islington.

## **Features**

Bay Window | Dark Wood Floor | Driveway | Ensuite | Garden | Gas Hob | Island Cooker | Island Kitchen | Skylights | Staircase | Tiled Floor | Walk In Shower | Wood Floors

© 2024 Fresh Locations