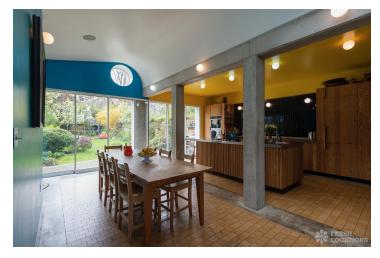

## FL1973 Tufnell - N19

https://www.freshlocations.com/property/tufnell/

Family home shoot location in North London. Large open plan island kitchen diner, multiple reception rooms, several bedrooms including a nursery, master bedroom, children's and teenager's bedrooms and a playroom. Wooden floors throughout. Side access into property. London Borough of Islington.

## **Features**

Bay Window | Dark Wood Floor | Driveway | Ensuite | Garden | Gas Hob | Island Cooker | Island Kitchen | Skylights | Staircase | Tiled Floor | Walk In Shower | Wood Floors

© 2024 Fresh Locations