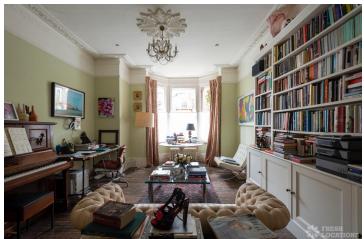

## FL1973 Tufnell - N19

https://www.freshlocations.com/property/tufnell/

Family home shoot location in North London. Large open plan island kitchen diner, multiple reception rooms, several bedrooms including a nursery, master bedroom, children's and teenager's bedrooms and a playroom. Wooden floors throughout. Side access into property. London Borough of Islington.

## **Features**

Bay Window | Dark Wood Floor | Driveway | Ensuite | Garden | Gas Hob | Island Cooker | Island Kitchen | Skylights | Staircase | Tiled Floor | Walk In Shower | Wood Floors

© 2024 Fresh Locations