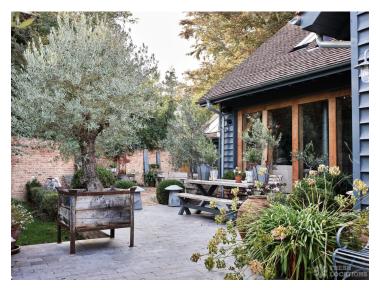

## FL1976 Shiplake Barn - RG9

https://www.freshlocations.com/property/shiplake-barn/

New build barn style shoot location in Oxfordshire. Large open plan kitchen diner which opens out onto a large garden with courtyard area and decked. Luxurious bedrooms and bathrooms. Exposed brick and exposed beams throughout.

## **Features**

Decked Terrace | Driveway | Exposed Beams | Exposed Brick | Garage | Garden | Island Kitchen | Large Bathroom | Large Bedroom | Large Driveway | Large Kitchen | Open Plan | Staircase | Tiled Floor | Unrestricted Parking | Walk In Shower | Wood Floors