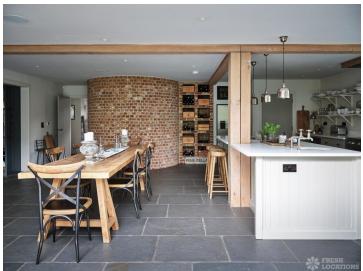

## FL1976 Shiplake Barn - RG9

https://www.freshlocations.com/property/shiplake-barn/

New build barn style shoot location in Oxfordshire. Large open plan kitchen diner which opens out onto a large garden with courtyard area and decked. Luxurious bedrooms and bathrooms. Exposed brick and exposed beams throughout.

## **Features**

Decked Terrace | Driveway | Exposed Beams | Exposed Brick | Garage | Garden | Island Kitchen | Large Bathroom | Large Bedroom | Large Driveway | Large Kitchen | Open Plan | Staircase | Tiled Floor | Unrestricted Parking | Walk In Shower | Wood Floors