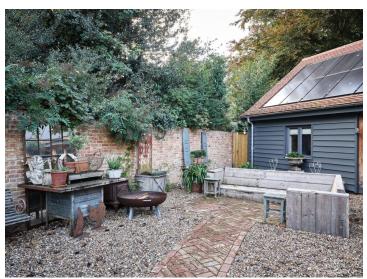

## FL1976 Shiplake Barn - RG9

https://www.freshlocations.com/property/shiplake-barn/

New build barn style shoot location in Oxfordshire. Large open plan kitchen diner which opens out onto a large garden with courtyard area and decked. Luxurious bedrooms and bathrooms. Exposed brick and exposed beams throughout.

## **Features**

Decked Terrace | Driveway | Exposed Beams | Exposed Brick | Garage | Garden | Island Kitchen | Large Bathroom | Large Bedroom | Large Driveway | Large Kitchen | Open Plan | Staircase | Tiled Floor | Unrestricted Parking | Walk In Shower | Wood Floors