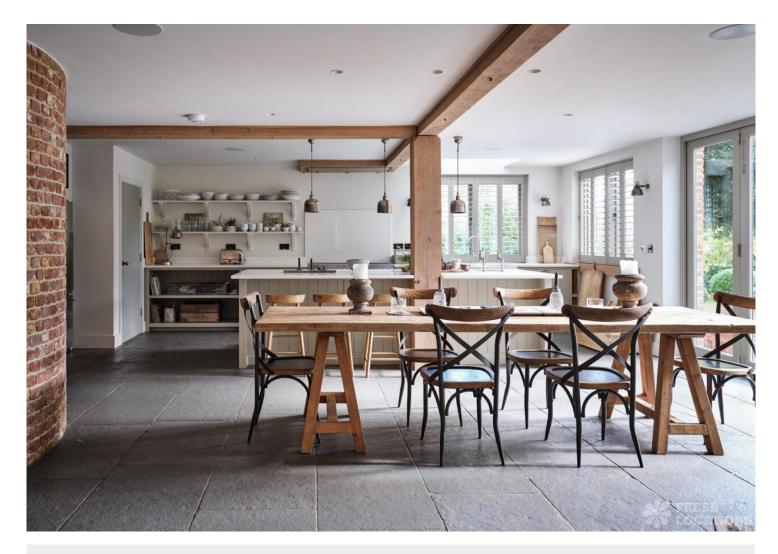

## FL1976 Shiplake Barn - RG9

https://www.freshlocations.com/property/shiplake-barn/

New build barn style shoot location in Oxfordshire. Large open plan kitchen diner which opens out onto a large garden with courtyard area and decked. Luxurious bedrooms and bathrooms. Exposed brick and exposed beams throughout.

## **Features**

Decked Terrace | Driveway | Exposed Beams | Exposed Brick | Garage | Garden | Island Kitchen | Large Bathroom | Large Bedroom | Large Driveway | Large Kitchen | Open Plan | Staircase | Tiled Floor | Unrestricted Parking | Walk In Shower | Wood Floors