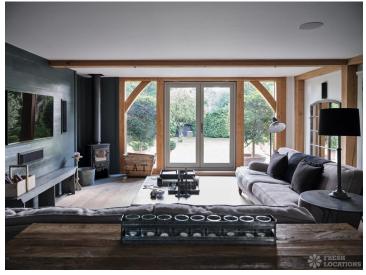

## FL1976 Shiplake Barn - RG9

https://www.freshlocations.com/property/shiplake-barn/

New build barn style shoot location in Oxfordshire. Large open plan kitchen diner which opens out onto a large garden with courtyard area and decked. Luxurious bedrooms and bathrooms. Exposed brick and exposed beams throughout.

## **Features**

Decked Terrace | Driveway | Exposed Beams | Exposed Brick | Garage | Garden | Island Kitchen | Large Bathroom | Large Bedroom | Large Driveway | Large Kitchen | Open Plan | Staircase | Tiled Floor | Unrestricted Parking | Walk In Shower | Wood Floors