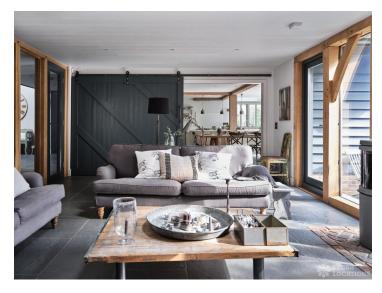

## FL1976 Shiplake Barn - RG9

https://www.freshlocations.com/property/shiplake-barn/

New build barn style shoot location in Oxfordshire. Large open plan kitchen diner which opens out onto a large garden with courtyard area and decked. Luxurious bedrooms and bathrooms. Exposed brick and exposed beams throughout.

## **Features**

Decked Terrace | Driveway | Exposed Beams | Exposed Brick | Garage | Garden | Island Kitchen | Large Bathroom | Large Bedroom | Large Driveway | Large Kitchen | Open Plan | Staircase | Tiled Floor | Unrestricted Parking | Walk In Shower | Wood Floors