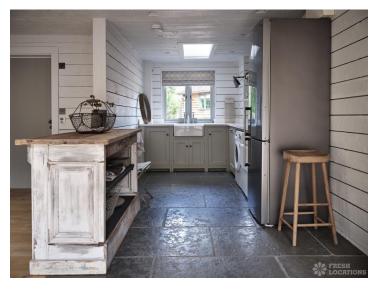

## FL1976 Shiplake Barn - RG9

https://www.freshlocations.com/property/shiplake-barn/

New build barn style shoot location in Oxfordshire. Large open plan kitchen diner which opens out onto a large garden with courtyard area and decked. Luxurious bedrooms and bathrooms. Exposed brick and exposed beams throughout.

## **Features**

Decked Terrace | Driveway | Exposed Beams | Exposed Brick | Garage | Garden | Island Kitchen | Large Bathroom | Large Bedroom | Large Driveway | Large Kitchen | Open Plan | Staircase | Tiled Floor | Unrestricted Parking | Walk In Shower | Wood Floors