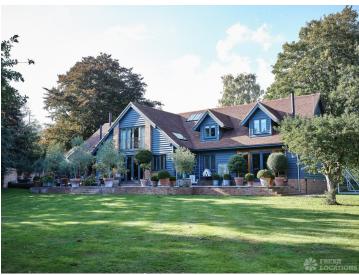

## FL1976 Shiplake Barn - RG9

https://www.freshlocations.com/property/shiplake-barn/

New build barn style shoot location in Oxfordshire. Large open plan kitchen diner which opens out onto a large garden with courtyard area and decked. Luxurious bedrooms and bathrooms. Exposed brick and exposed beams throughout.

## **Features**

Decked Terrace | Driveway | Exposed Beams | Exposed Brick | Garage | Garden | Island Kitchen | Large Bathroom | Large Bedroom | Large Driveway | Large Kitchen | Open Plan | Staircase | Tiled Floor | Unrestricted Parking | Walk In Shower | Wood Floors