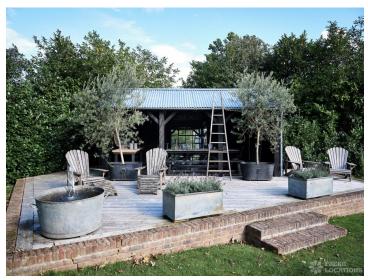

## FL1976 Shiplake Barn - RG9

https://www.freshlocations.com/property/shiplake-barn/

New build barn style shoot location in Oxfordshire. Large open plan kitchen diner which opens out onto a large garden with courtyard area and decked. Luxurious bedrooms and bathrooms. Exposed brick and exposed beams throughout.

## **Features**

Decked Terrace | Driveway | Exposed Beams | Exposed Brick | Garage | Garden | Island Kitchen | Large Bathroom | Large Bedroom | Large Driveway | Large Kitchen | Open Plan | Staircase | Tiled Floor | Unrestricted Parking | Walk In Shower | Wood Floors