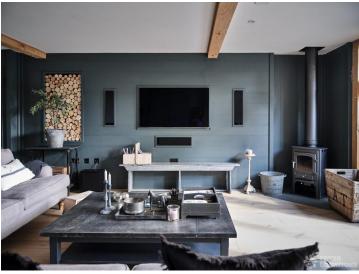

## FL1976 Shiplake Barn - RG9

https://www.freshlocations.com/property/shiplake-barn/

New build barn style shoot location in Oxfordshire. Large open plan kitchen diner which opens out onto a large garden with courtyard area and decked. Luxurious bedrooms and bathrooms. Exposed brick and exposed beams throughout.

## **Features**

Decked Terrace | Driveway | Exposed Beams | Exposed Brick | Garage | Garden | Island Kitchen | Large Bathroom | Large Bedroom | Large Driveway | Large Kitchen | Open Plan | Staircase | Tiled Floor | Unrestricted Parking | Walk In Shower | Wood Floors