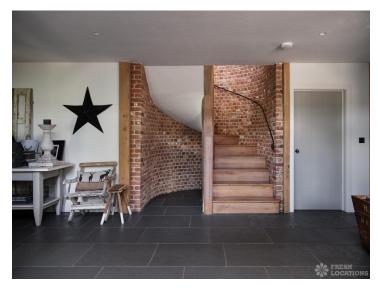

## FL1976 Shiplake Barn - RG9

https://www.freshlocations.com/property/shiplake-barn/

New build barn style shoot location in Oxfordshire. Large open plan kitchen diner which opens out onto a large garden with courtyard area and decked. Luxurious bedrooms and bathrooms. Exposed brick and exposed beams throughout.

## **Features**

Decked Terrace | Driveway | Exposed Beams | Exposed Brick | Garage | Garden | Island Kitchen | Large Bathroom | Large Bedroom | Large Driveway | Large Kitchen | Open Plan | Staircase | Tiled Floor | Unrestricted Parking | Walk In Shower | Wood Floors