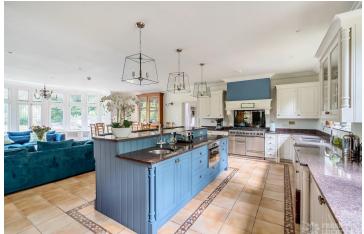

## FL1991 Locks Ride House - SL5

https://www.freshlocations.com/property/locks-ride-house/

Very large country house shoot location. Featuring spacious kitchen diner with double doors opening out onto the garden. Two additional kitchens, 12 bedrooms and multiple living rooms. The property is set amongst 6 acres of grounds containing an outdoor swimming pool and a lake.

## **Features**

Bay Window | Ensuite | Fireplace | Garage | Garden | Island Kitchen | Large Bedroom | Large Driveway | Large Kitchen | Light Wood Floor | Multiple Bathrooms | Multiple Bedrooms | Multiple Kitchens | Multiple Living Rooms | Open Plan | Skylights | Swimming Pool | Tennis Court | Tiled Floor | Walk In Shower