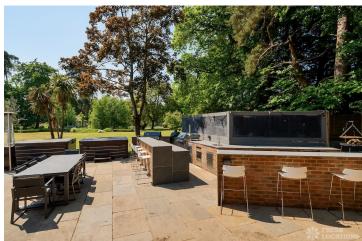

## FL1991 Locks Ride House - SL5

https://www.freshlocations.com/property/locks-ride-house/

Very large country house shoot location. Featuring spacious kitchen diner with double doors opening out onto the garden. Two additional kitchens, 12 bedrooms and multiple living rooms. The property is set amongst 6 acres of grounds containing an outdoor swimming pool and a lake.

## **Features**

Bay Window | Ensuite | Fireplace | Garage | Garden | Island Kitchen | Large Bedroom | Large Driveway | Large Kitchen | Light Wood Floor | Multiple Bathrooms | Multiple Bedrooms | Multiple Kitchens | Multiple Living Rooms | Open Plan | Skylights | Swimming Pool | Tennis Court | Tiled Floor | Walk In Shower