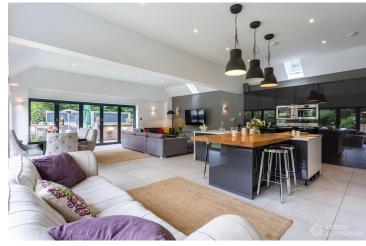

## FL1991 Locks Ride House - SL5

https://www.freshlocations.com/property/locks-ride-house/

Very large country house shoot location. Featuring spacious kitchen diner with double doors opening out onto the garden. Two additional kitchens, 12 bedrooms and multiple living rooms. The property is set amongst 6 acres of grounds containing an outdoor swimming pool and a lake.

## **Features**

Bay Window | Ensuite | Fireplace | Garage | Garden | Island Kitchen | Large Bedroom | Large Driveway | Large Kitchen | Light Wood Floor | Multiple Bathrooms | Multiple Bedrooms | Multiple Kitchens | Multiple Living Rooms | Open Plan | Skylights | Swimming Pool | Tennis Court | Tiled Floor | Walk In Shower