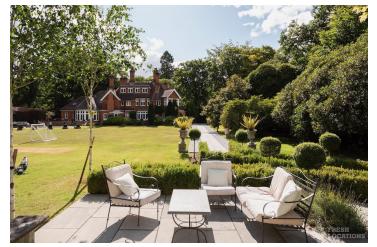

## FL1991 Locks Ride House - SL5

https://www.freshlocations.com/property/locks-ride-house/

Very large country house shoot location. Featuring spacious kitchen diner with double doors opening out onto the garden. Two additional kitchens, 12 bedrooms and multiple living rooms. The property is set amongst 6 acres of grounds containing an outdoor swimming pool and a lake.

## **Features**

Bay Window | Ensuite | Fireplace | Garage | Garden | Island Kitchen | Large Bedroom | Large Driveway | Large Kitchen | Light Wood Floor | Multiple Bathrooms | Multiple Bedrooms | Multiple Kitchens | Multiple Living Rooms | Open Plan | Skylights | Swimming Pool | Tennis Court | Tiled Floor | Walk In Shower