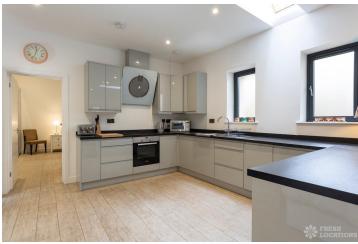

## FL1991 Locks Ride House - SL5

https://www.freshlocations.com/property/locks-ride-house/

Very large country house shoot location. Featuring spacious kitchen diner with double doors opening out onto the garden. Two additional kitchens, 12 bedrooms and multiple living rooms. The property is set amongst 6 acres of grounds containing an outdoor swimming pool and a lake.

## **Features**

Bay Window | Ensuite | Fireplace | Garage | Garden | Island Kitchen | Large Bedroom | Large Driveway | Large Kitchen | Light Wood Floor | Multiple Bathrooms | Multiple Bedrooms | Multiple Kitchens | Multiple Living Rooms | Open Plan | Skylights | Swimming Pool | Tennis Court | Tiled Floor | Walk In Shower