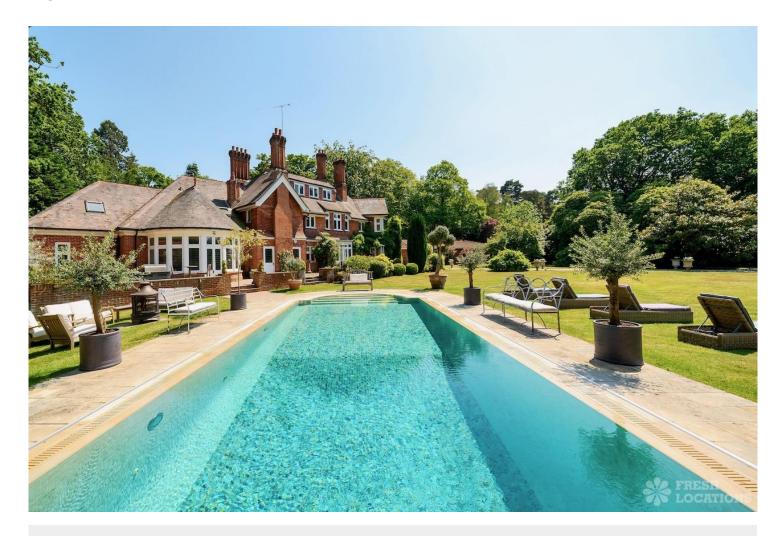

## FL1991 Locks Ride House - SL5

https://www.freshlocations.com/property/locks-ride-house/

Very large country house shoot location. Featuring spacious kitchen diner with double doors opening out onto the garden. Two additional kitchens, 12 bedrooms and multiple living rooms. The property is set amongst 6 acres of grounds containing an outdoor swimming pool and a lake.

## **Features**

Bay Window | Ensuite | Fireplace | Garage | Garden | Island Kitchen | Large Bedroom | Large Driveway | Large Kitchen | Light Wood Floor | Multiple Bathrooms | Multiple Bedrooms | Multiple Kitchens | Multiple Living Rooms | Open Plan | Skylights | Swimming Pool | Tennis Court | Tiled Floor | Walk In Shower