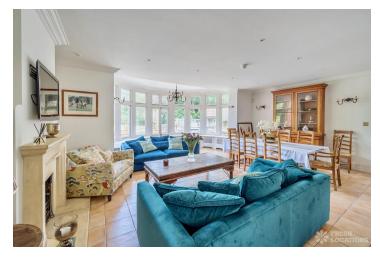

## FL1991 Locks Ride House - SL5

https://www.freshlocations.com/property/locks-ride-house/

Very large country house shoot location. Featuring spacious kitchen diner with double doors opening out onto the garden. Two additional kitchens, 12 bedrooms and multiple living rooms. The property is set amongst 6 acres of grounds containing an outdoor swimming pool and a lake.

## **Features**

Bay Window | Ensuite | Fireplace | Garage | Garden | Island Kitchen | Large Bedroom | Large Driveway | Large Kitchen | Light Wood Floor | Multiple Bathrooms | Multiple Bedrooms | Multiple Kitchens | Multiple Living Rooms | Open Plan | Skylights | Swimming Pool | Tennis Court | Tiled Floor | Walk In Shower