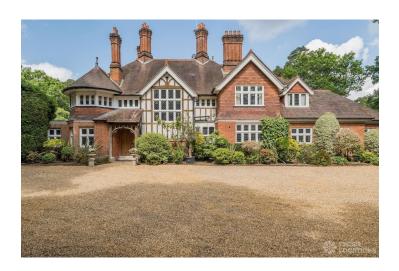

## FL1991 Locks Ride House - SL5

https://www.freshlocations.com/property/locks-ride-house/

Very large country house shoot location. Featuring spacious kitchen diner with double doors opening out onto the garden. Two additional kitchens, 12 bedrooms and multiple living rooms. The property is set amongst 6 acres of grounds containing an outdoor swimming pool and a lake.

## **Features**

Bay Window | Ensuite | Fireplace | Garage | Garden | Island Kitchen | Large Bedroom | Large Driveway | Large Kitchen | Light Wood Floor | Multiple Bathrooms | Multiple Bedrooms | Multiple Kitchens | Multiple Living Rooms | Open Plan | Skylights | Swimming Pool | Tennis Court | Tiled Floor | Walk In Shower