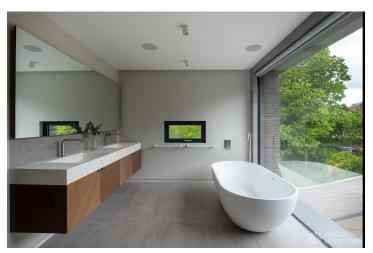

## Features

Balcony | Driveway | Ensuite | Full Height Windows | Garage | Garden | Home Gym | Home Office | Island Cooker | Island Kitchen | Large Bathroom | Large Bedroom | Large Driveway | Light Wood Floor | Open Plan | Polished Concrete | Roof Terrace | Skylights | Staircase | Walk In Shower | Walk In Wardrobe | Wood Floors