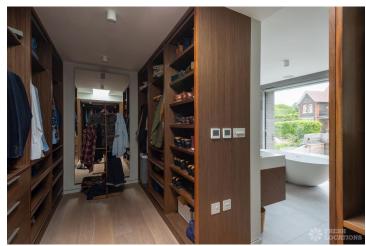

## Features

Balcony | Driveway | Ensuite | Full Height Windows | Garage | Garden | Home Gym | Home Office | Island Cooker | Island Kitchen | Large Bathroom | Large Bedroom | Large Driveway | Light Wood Floor | Open Plan | Polished Concrete | Roof Terrace | Skylights | Staircase | Walk In Shower | Walk In Wardrobe | Wood Floors