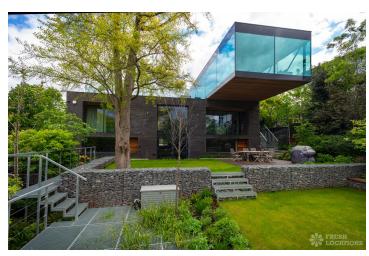

## FL2009 Wimbledon Modernist - SW19

https://www.freshlocations.com/property/wimbledon-modernist/

A contemporary, open plan house overlooking Wimbledon Golf Club. Filming location featuring glass sky box, double height hallway, multiple living rooms, glass walls/floor and a roof terrace overlooking the green. London Borough of Merton.

## Features

Balcony | Driveway | Ensuite | Full Height Windows | Garage | Garden | Home Gym | Home Office | Island Cooker | Island Kitchen | Large Bathroom | Large Bedroom | Large Driveway | Light Wood Floor | Open Plan | Polished Concrete | Roof Terrace | Skylights | Staircase | Walk In Shower | Walk In Wardrobe | Wood Floors