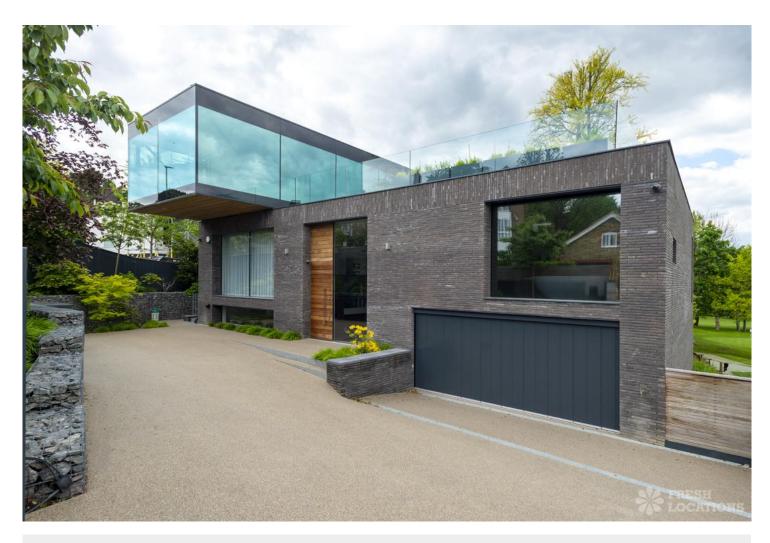

## FL2009 Wimbledon Modernist - SW19

https://www.freshlocations.com/property/wimbledon-modernist/

A contemporary, open plan house overlooking Wimbledon Golf Club. Filming location featuring glass sky box, double height hallway, multiple living rooms, glass walls/floor and a roof terrace overlooking the green. London Borough of Merton.