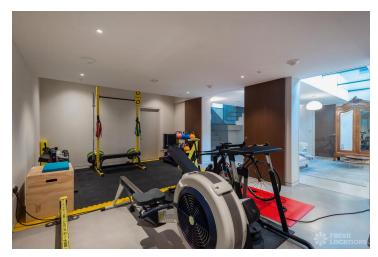

## Features

Balcony | Driveway | Ensuite | Full Height Windows | Garage | Garden | Home Gym | Home Office | Island Cooker | Island Kitchen | Large Bathroom | Large Bedroom | Large Driveway | Light Wood Floor | Open Plan | Polished Concrete | Roof Terrace | Skylights | Staircase | Walk In Shower | Walk In Wardrobe | Wood Floors