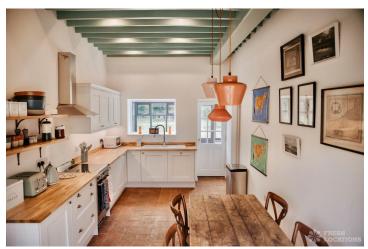

## https://www.freshlocations.com/property/bracon-ash-estate/

Beautiful country estate shoot location. The main house features open plan island kitchen and dining room, multiple reception rooms, six bedrooms, including children's rooms and a games room. There are also outbuildings that provide additional rooms which can also be used as accomodation for crew. The property has extensive grounds containing formal garden, countryside fields and a lake. Large driveway.

## **Features**

Aga | Colourful Kitchen | Driveway | Exposed Beams | Exposed Brick | Fireplace | Garden | Island Cooker | Island Kitchen | Large Bathroom | Large Bedroom | Large Driveway | Large Garden | Light Wood Floor | Multiple Bathrooms | Multiple Bedrooms | Multiple Kitchens | Multiple Living Rooms | Staircase | Tiled Floor | Walk In Shower | Wood Floors