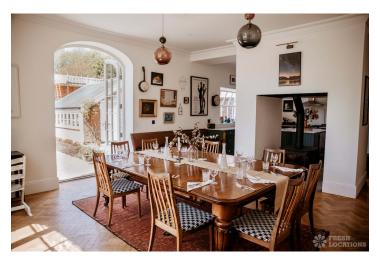

## https://www.freshlocations.com/property/bracon-ash-estate/

Beautiful country estate shoot location. The main house features open plan island kitchen and dining room, multiple reception rooms, six bedrooms, including children's rooms and a games room. There are also outbuildings that provide additional rooms which can also be used as accomodation for crew. The property has extensive grounds containing formal garden, countryside fields and a lake. Large driveway.

## **Features**

Aga | Colourful Kitchen | Driveway | Exposed Beams | Exposed Brick | Fireplace | Garden | Island Cooker | Island Kitchen | Large Bathroom | Large Bedroom | Large Driveway | Large Garden | Light Wood Floor | Multiple Bathrooms | Multiple Bedrooms | Multiple Kitchens | Multiple Living Rooms | Staircase | Tiled Floor | Walk In Shower | Wood Floors