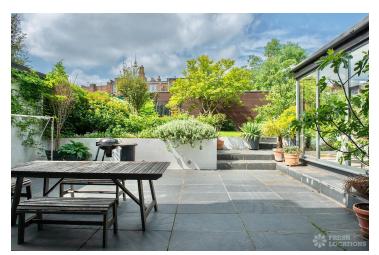

## FL2012 Donovan - N10

https://www.freshlocations.com/property/donovan/

Family home shoot location in North London. Featuring large double reception room leading to bright conservatory and open plan kitchen diner with sliding doors opening onto the garden. There are several large bedrooms, including a children's bedroom, music studio and balcony. Driveway and garage. London Borough of Haringey.

## Features

Balcony | Bay Window | Dark Wood Floor | Ensuite | Exposed Brick | Fireplace | Garage | Garden | Home Office | Island Kitchen | Large Bedroom | Painted Floors | Skylights | Staircase | White Kitchen | Wood Floors