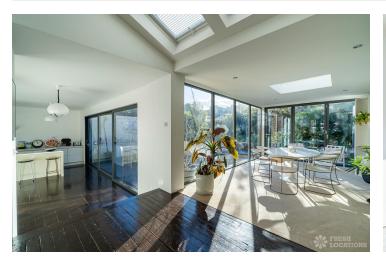

## FL2012 Donovan - N10

https://www.freshlocations.com/property/donovan/

Family home shoot location in North London. Featuring large double reception room leading to bright conservatory and open plan kitchen diner with sliding doors opening onto the garden. There are several large bedrooms, including a children's bedroom, music studio and balcony. Driveway and garage. London Borough of Haringey.

## Features

Balcony | Bay Window | Dark Wood Floor | Ensuite | Exposed Brick | Fireplace | Garage | Garden | Home Office | Island Kitchen | Large Bedroom | Painted Floors | Skylights | Staircase | White Kitchen | Wood Floors