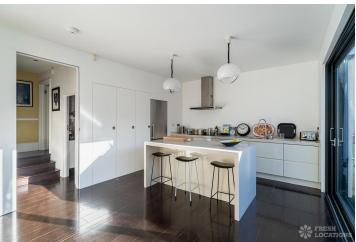

## FL2012 Donovan - N10

https://www.freshlocations.com/property/donovan/

Family home shoot location in North London. Featuring large double reception room leading to bright conservatory and open plan kitchen diner with sliding doors opening onto the garden. There are several large bedrooms, including a children's bedroom, music studio and balcony. Driveway and garage. London Borough of Haringey.

## Features

Balcony | Bay Window | Dark Wood Floor | Ensuite | Exposed Brick | Fireplace | Garage | Garden | Home Office | Island Kitchen | Large Bedroom | Painted Floors | Skylights | Staircase | White Kitchen | Wood Floors