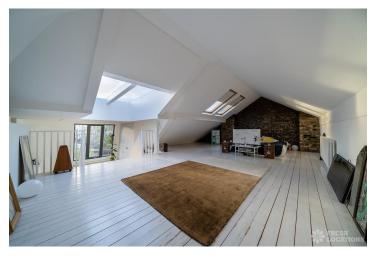

## FL2012 Donovan - N10

https://www.freshlocations.com/property/donovan/

Family home shoot location in North London. Featuring large double reception room leading to bright conservatory and open plan kitchen diner with sliding doors opening onto the garden. There are several large bedrooms, including a children's bedroom, music studio and balcony. Driveway and garage. London Borough of Haringey.

## Features

Balcony | Bay Window | Dark Wood Floor | Ensuite | Exposed Brick | Fireplace | Garage | Garden | Home Office | Island Kitchen | Large Bedroom | Painted Floors | Skylights | Staircase | White Kitchen | Wood Floors