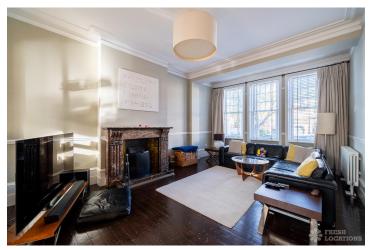

## FL2012 Donovan - N10

https://www.freshlocations.com/property/donovan/

Family home shoot location in North London. Featuring large double reception room leading to bright conservatory and open plan kitchen diner with sliding doors opening onto the garden. There are several large bedrooms, including a children's bedroom, music studio and balcony. Driveway and garage. London Borough of Haringey.

## Features

Balcony | Bay Window | Dark Wood Floor | Ensuite | Exposed Brick | Fireplace | Garage | Garden | Home Office | Island Kitchen | Large Bedroom | Painted Floors | Skylights | Staircase | White Kitchen | Wood Floors