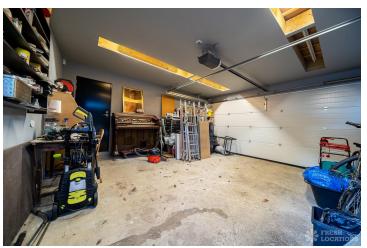

## FL2012 Donovan - N10

https://www.freshlocations.com/property/donovan/

Family home shoot location in North London. Featuring large double reception room leading to bright conservatory and open plan kitchen diner with sliding doors opening onto the garden. There are several large bedrooms, including a children's bedroom, music studio and balcony. Driveway and garage. London Borough of Haringey.

## Features

Balcony | Bay Window | Dark Wood Floor | Ensuite | Exposed Brick | Fireplace | Garage | Garden | Home Office | Island Kitchen | Large Bedroom | Painted Floors | Skylights | Staircase | White Kitchen | Wood Floors