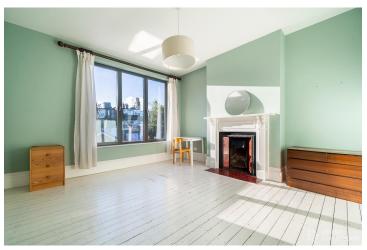

## FL2012 Donovan - N10

https://www.freshlocations.com/property/donovan/

Family home shoot location in North London. Featuring large double reception room leading to bright conservatory and open plan kitchen diner with sliding doors opening onto the garden. There are several large bedrooms, including a children's bedroom, music studio and balcony. Driveway and garage. London Borough of Haringey.

## Features

Balcony | Bay Window | Dark Wood Floor | Ensuite | Exposed Brick | Fireplace | Garage | Garden | Home Office | Island Kitchen | Large Bedroom | Painted Floors | Skylights | Staircase | White Kitchen | Wood Floors