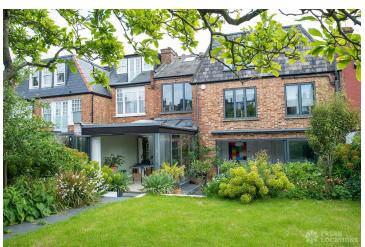

## FL2012 Donovan - N10

https://www.freshlocations.com/property/donovan/

Family home shoot location in North London. Featuring large double reception room leading to bright conservatory and open plan kitchen diner with sliding doors opening onto the garden. There are several large bedrooms, including a children's bedroom, music studio and balcony. Driveway and garage. London Borough of Haringey.

## Features

Balcony | Bay Window | Dark Wood Floor | Ensuite | Exposed Brick | Fireplace | Garage | Garden | Home Office | Island Kitchen | Large Bedroom | Painted Floors | Skylights | Staircase | White Kitchen | Wood Floors