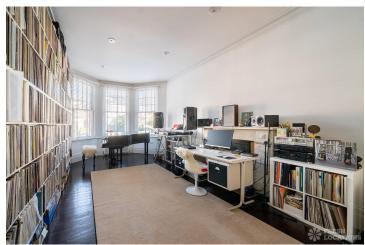

## FL2012 Donovan - N10

https://www.freshlocations.com/property/donovan/

Family home shoot location in North London. Featuring large double reception room leading to bright conservatory and open plan kitchen diner with sliding doors opening onto the garden. There are several large bedrooms, including a children's bedroom, music studio and balcony. Driveway and garage. London Borough of Haringey.

## Features

Balcony | Bay Window | Dark Wood Floor | Ensuite | Exposed Brick | Fireplace | Garage | Garden | Home Office | Island Kitchen | Large Bedroom | Painted Floors | Skylights | Staircase | White Kitchen | Wood Floors