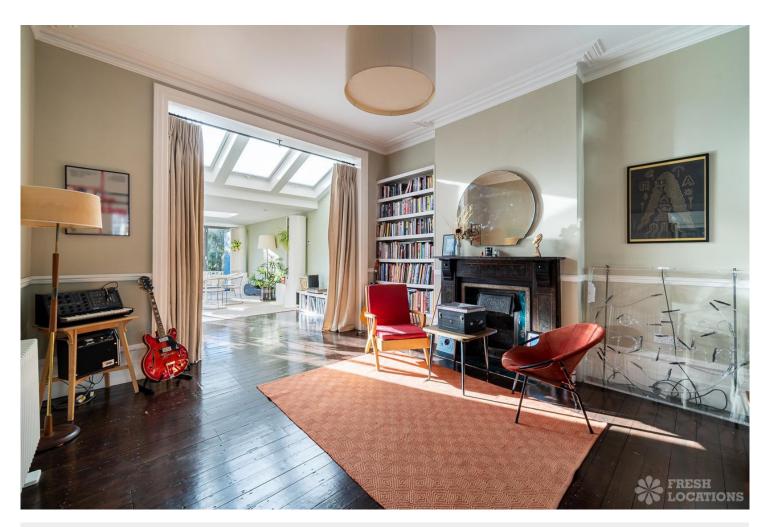

## FL2012 Donovan - N10

https://www.freshlocations.com/property/donovan/

Family home shoot location in North London. Featuring large double reception room leading to bright conservatory and open plan kitchen diner with sliding doors opening onto the garden. There are several large bedrooms, including a children's bedroom, music studio and balcony. Driveway and garage. London Borough of Haringey.

## Features

Balcony | Bay Window | Dark Wood Floor | Ensuite | Exposed Brick | Fireplace | Garage | Garden | Home Office | Island Kitchen | Large Bedroom | Painted Floors | Skylights | Staircase | White Kitchen | Wood Floors