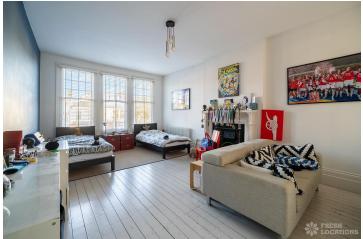

## FL2012 Donovan - N10

https://www.freshlocations.com/property/donovan/

Family home shoot location in North London. Featuring large double reception room leading to bright conservatory and open plan kitchen diner with sliding doors opening onto the garden. There are several large bedrooms, including a children's bedroom, music studio and balcony. Driveway and garage. London Borough of Haringey.

## Features

Balcony | Bay Window | Dark Wood Floor | Ensuite | Exposed Brick | Fireplace | Garage | Garden | Home Office | Island Kitchen | Large Bedroom | Painted Floors | Skylights | Staircase | White Kitchen | Wood Floors