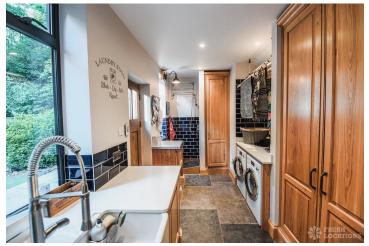

## **Features**

Colourful Kitchen | Dark Wood Floor | Decked Terrace | Ensuite | Fireplace | Garden | Home Gym | Home Office | Island Kitchen | Large Bathroom | Large Bedroom | Large Driveway | Large Garden | Large Kitchen | Staircase | Summer House | Tiled Floor | Walk In Shower | Wood Floors