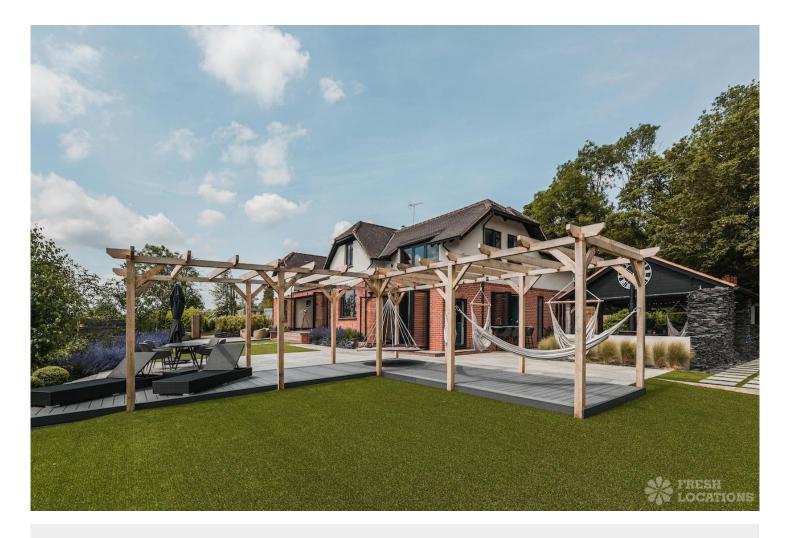

## FL2060 Elstead House - GU10

https://www.freshlocations.com/property/elstead-house/

Large family home shoot location in Surrey. Featuring an island kitchen with bifold doors opening out to a large garden with amazing countryside views. Large driveway.

## **Features**

Colourful Kitchen | Dark Wood Floor | Decked Terrace | Ensuite | Fireplace | Garden | Home Gym | Home Office | Island Kitchen | Large Bathroom | Large Bedroom | Large Driveway | Large Garden | Large Kitchen | Staircase | Summer House | Tiled Floor | Walk In Shower | Wood Floors