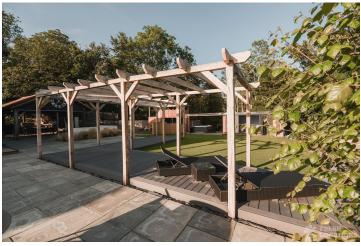

## FL2060 Elstead House - GU10

https://www.freshlocations.com/property/elstead-house/

Large family home shoot location in Surrey. Featuring an island kitchen with bifold doors opening out to a large garden with amazing countryside views. Large driveway.

## **Features**

Colourful Kitchen | Dark Wood Floor | Decked Terrace | Ensuite | Fireplace | Garden | Home Gym | Home Office | Island Kitchen | Large Bathroom | Large Bedroom | Large Driveway | Large Garden | Large Kitchen | Staircase | Summer House | Tiled Floor | Walk In Shower | Wood Floors