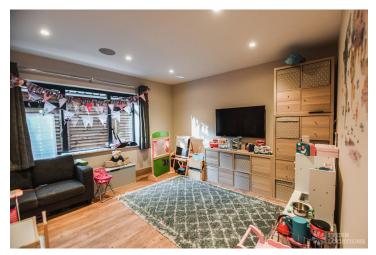

## **Features**

Colourful Kitchen | Dark Wood Floor | Decked Terrace | Ensuite | Fireplace | Garden | Home Gym | Home Office | Island Kitchen | Large Bathroom | Large Bedroom | Large Driveway | Large Garden | Large Kitchen | Staircase | Summer House | Tiled Floor | Walk In Shower | Wood Floors