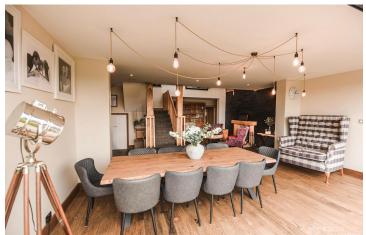

## **Features**

Colourful Kitchen | Dark Wood Floor | Decked Terrace | Ensuite | Fireplace | Garden | Home Gym | Home Office | Island Kitchen | Large Bathroom | Large Bedroom | Large Driveway | Large Garden | Large Kitchen | Staircase | Summer House | Tiled Floor | Walk In Shower | Wood Floors