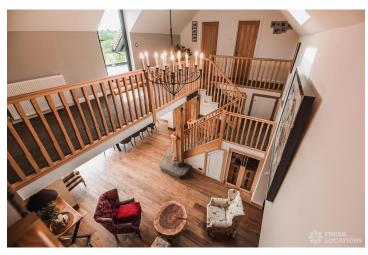

## **Features**

Colourful Kitchen | Dark Wood Floor | Decked Terrace | Ensuite | Fireplace | Garden | Home Gym | Home Office | Island Kitchen | Large Bathroom | Large Bedroom | Large Driveway | Large Garden | Large Kitchen | Staircase | Summer House | Tiled Floor | Walk In Shower | Wood Floors