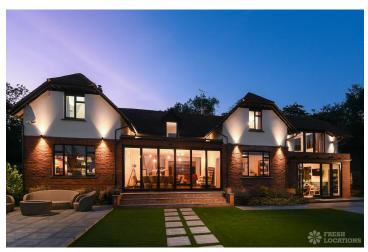

## FL2060 Elstead House - GU10

https://www.freshlocations.com/property/elstead-house/

Large family home shoot location in Surrey. Featuring an island kitchen with bifold doors opening out to a large garden with amazing countryside views. Large driveway.

## **Features**

Colourful Kitchen | Dark Wood Floor | Decked Terrace | Ensuite | Fireplace | Garden | Home Gym | Home Office | Island Kitchen | Large Bathroom | Large Bedroom | Large Driveway | Large Garden | Large Kitchen | Staircase | Summer House | Tiled Floor | Walk In Shower | Wood Floors