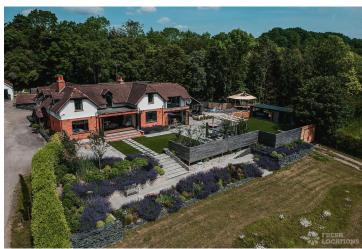

## FL2060 Elstead House - GU10

https://www.freshlocations.com/property/elstead-house/

Large family home shoot location in Surrey. Featuring an island kitchen with bifold doors opening out to a large garden with amazing countryside views. Large driveway.

## **Features**

Colourful Kitchen | Dark Wood Floor | Decked Terrace | Ensuite | Fireplace | Garden | Home Gym | Home Office | Island Kitchen | Large Bathroom | Large Bedroom | Large Driveway | Large Garden | Large Kitchen | Staircase | Summer House | Tiled Floor | Walk In Shower | Wood Floors