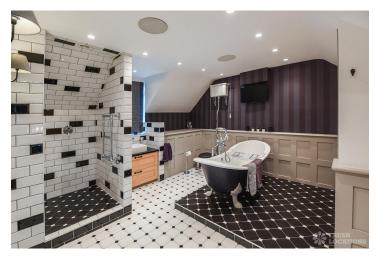

## **Features**

Colourful Kitchen | Dark Wood Floor | Decked Terrace | Ensuite | Fireplace | Garden | Home Gym | Home Office | Island Kitchen | Large Bathroom | Large Bedroom | Large Driveway | Large Garden | Large Kitchen | Staircase | Summer House | Tiled Floor | Walk In Shower | Wood Floors