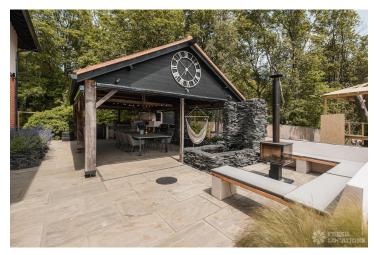

## **Features**

Colourful Kitchen | Dark Wood Floor | Decked Terrace | Ensuite | Fireplace | Garden | Home Gym | Home Office | Island Kitchen | Large Bathroom | Large Bedroom | Large Driveway | Large Garden | Large Kitchen | Staircase | Summer House | Tiled Floor | Walk In Shower | Wood Floors