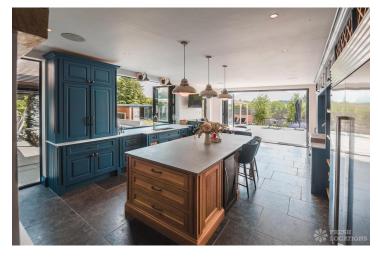

## FL2060 Elstead House - GU10

https://www.freshlocations.com/property/elstead-house/

Large family home shoot location in Surrey. Featuring an island kitchen with bifold doors opening out to a large garden with amazing countryside views. Large driveway.

## **Features**

Colourful Kitchen | Dark Wood Floor | Decked Terrace | Ensuite | Fireplace | Garden | Home Gym | Home Office | Island Kitchen | Large Bathroom | Large Bedroom | Large Driveway | Large Garden | Large Kitchen | Staircase | Summer House | Tiled Floor | Walk In Shower | Wood Floors