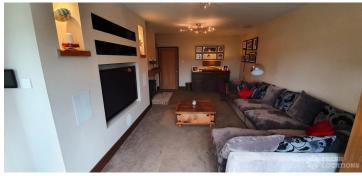

## **Features**

Colourful Kitchen | Dark Wood Floor | Decked Terrace | Ensuite | Fireplace | Garden | Home Gym | Home Office | Island Kitchen | Large Bathroom | Large Bedroom | Large Driveway | Large Garden | Large Kitchen | Staircase | Summer House | Tiled Floor | Walk In Shower | Wood Floors