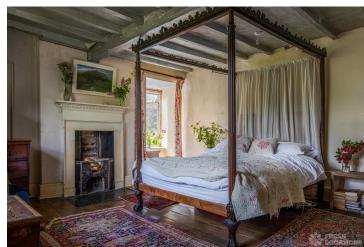

## FL2065 Hoptonheath - SY7

https://www.freshlocations.com/property/hoptonheath/

A late 18th Century farmhouse retaining many original and quirky features and restored with the lightest touch. Set in an idyllic hidden valley in an Area of Outstanding Natural Beauty. Secluded garden and grounds extending to 3 acres full of mature trees, shrubs, secret places and a field of wild grasses. 1930s swimming pool and greenhouse. The house has painted beamed ceilings and original flagstone and hardwood floors throughout. Open fires and fire surrounds of architectural interest. The house flows easily from one room to the next and has an unusually open feel for its age. Old fashioned larder, pantry and cellar. Adjacent orangery is flooded with light and has double doors on two aspects. The house has a mixture of traditional English furniture, modern paintings and oriental rugs.

## **Features**

Bay Window | Dark Wood Floor | Exposed Beams | Fireplace | Garden | Greenhouse | Inglenook Fireplace | Light Wood Floor | Open Plan | Overgrown Garden | Parquet Floor | Staircase | Tiled Floor | Wood Floors