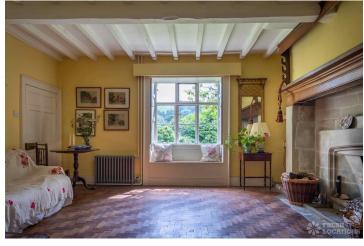

## FL2065 Hoptonheath - SY7

https://www.freshlocations.com/property/hoptonheath/

A late 18th Century farmhouse retaining many original and quirky features and restored with the lightest touch. Set in an idyllic hidden valley in an Area of Outstanding Natural Beauty. Secluded garden and grounds extending to 3 acres full of mature trees, shrubs, secret places and a field of wild grasses. 1930s swimming pool and greenhouse. The house has painted beamed ceilings and original flagstone and hardwood floors throughout. Open fires and fire surrounds of architectural interest. The house flows easily from one room to the next and has an unusually open feel for its age. Old fashioned larder, pantry and cellar. Adjacent orangery is flooded with light and has double doors on two aspects. The house has a mixture of traditional English furniture, modern paintings and oriental rugs.