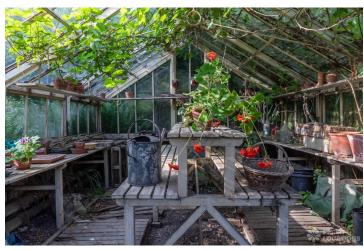

## FL2065 Hoptonheath - SY7

https://www.freshlocations.com/property/hoptonheath/

A late 18th Century farmhouse retaining many original and quirky features and restored with the lightest touch. Set in an idyllic hidden valley in an Area of Outstanding Natural Beauty. Secluded garden and grounds extending to 3 acres full of mature trees, shrubs, secret places and a field of wild grasses. 1930s swimming pool and greenhouse. The house has painted beamed ceilings and original flagstone and hardwood floors throughout. Open fires and fire surrounds of architectural interest. The house flows easily from one room to the next and has an unusually open feel for its age. Old fashioned larder, pantry and cellar. Adjacent orangery is flooded with light and has double doors on two aspects. The house has a mixture of traditional English furniture, modern paintings and oriental rugs.

## **Features**

Bay Window | Dark Wood Floor | Exposed Beams | Fireplace | Garden | Greenhouse | Inglenook Fireplace | Light Wood Floor | Open Plan | Overgrown Garden | Parquet Floor | Staircase | Tiled Floor | Wood Floors