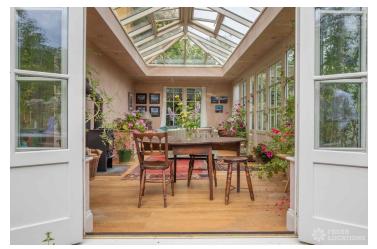

## FL2065 Hoptonheath - SY7

https://www.freshlocations.com/property/hoptonheath/

A late 18th Century farmhouse retaining many original and quirky features and restored with the lightest touch. Set in an idyllic hidden valley in an Area of Outstanding Natural Beauty. Secluded garden and grounds extending to 3 acres full of mature trees, shrubs, secret places and a field of wild grasses. 1930s swimming pool and greenhouse. The house has painted beamed ceilings and original flagstone and hardwood floors throughout. Open fires and fire surrounds of architectural interest. The house flows easily from one room to the next and has an unusually open feel for its age. Old fashioned larder, pantry and cellar. Adjacent orangery is flooded with light and has double doors on two aspects. The house has a mixture of traditional English furniture, modern paintings and oriental rugs.