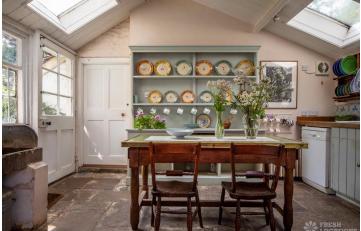

## FL2065 Hoptonheath - SY7

https://www.freshlocations.com/property/hoptonheath/

A late 18th Century farmhouse retaining many original and quirky features and restored with the lightest touch. Set in an idyllic hidden valley in an Area of Outstanding Natural Beauty. Secluded garden and grounds extending to 3 acres full of mature trees, shrubs, secret places and a field of wild grasses. 1930s swimming pool and greenhouse. The house has painted beamed ceilings and original flagstone and hardwood floors throughout. Open fires and fire surrounds of architectural interest. The house flows easily from one room to the next and has an unusually open feel for its age. Old fashioned larder, pantry and cellar. Adjacent orangery is flooded with light and has double doors on two aspects. The house has a mixture of traditional English furniture, modern paintings and oriental rugs.