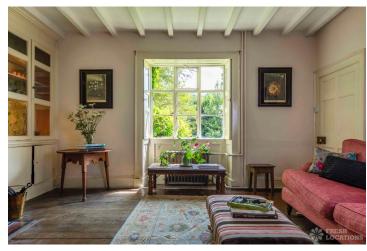

## FL2065 Hoptonheath - SY7

https://www.freshlocations.com/property/hoptonheath/

A late 18th Century farmhouse retaining many original and quirky features and restored with the lightest touch. Set in an idyllic hidden valley in an Area of Outstanding Natural Beauty. Secluded garden and grounds extending to 3 acres full of mature trees, shrubs, secret places and a field of wild grasses. 1930s swimming pool and greenhouse. The house has painted beamed ceilings and original flagstone and hardwood floors throughout. Open fires and fire surrounds of architectural interest. The house flows easily from one room to the next and has an unusually open feel for its age. Old fashioned larder, pantry and cellar. Adjacent orangery is flooded with light and has double doors on two aspects. The house has a mixture of traditional English furniture, modern paintings and oriental rugs.

## **Features**

Bay Window | Dark Wood Floor | Exposed Beams | Fireplace | Garden | Greenhouse | Inglenook Fireplace | Light Wood Floor | Open Plan | Overgrown Garden | Parquet Floor | Staircase | Tiled Floor | Wood Floors