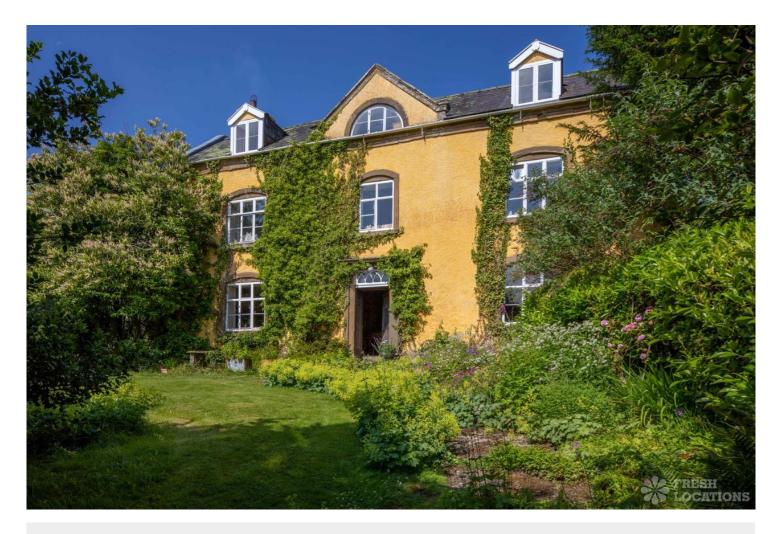

## FL2065 Hoptonheath - SY7

https://www.freshlocations.com/property/hoptonheath/

A late 18th Century farmhouse retaining many original and quirky features and restored with the lightest touch. Set in an idyllic hidden valley in an Area of Outstanding Natural Beauty. Secluded garden and grounds extending to 3 acres full of mature trees, shrubs, secret places and a field of wild grasses. 1930s swimming pool and greenhouse. The house has painted beamed ceilings and original flagstone and hardwood floors throughout. Open fires and fire surrounds of architectural interest. The house flows easily from one room to the next and has an unusually open feel for its age. Old fashioned larder, pantry and cellar. Adjacent orangery is flooded with light and has double doors on two aspects. The house has a mixture of traditional English furniture, modern paintings and oriental rugs.