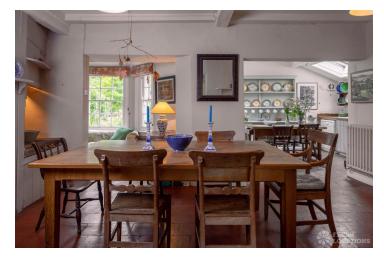

## FL2065 Hoptonheath - SY7

https://www.freshlocations.com/property/hoptonheath/

A late 18th Century farmhouse retaining many original and quirky features and restored with the lightest touch. Set in an idyllic hidden valley in an Area of Outstanding Natural Beauty. Secluded garden and grounds extending to 3 acres full of mature trees, shrubs, secret places and a field of wild grasses. 1930s swimming pool and greenhouse. The house has painted beamed ceilings and original flagstone and hardwood floors throughout. Open fires and fire surrounds of architectural interest. The house flows easily from one room to the next and has an unusually open feel for its age. Old fashioned larder, pantry and cellar. Adjacent orangery is flooded with light and has double doors on two aspects. The house has a mixture of traditional English furniture, modern paintings and oriental rugs.