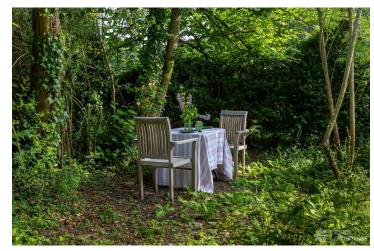

## FL2065 Hoptonheath - SY7

https://www.freshlocations.com/property/hoptonheath/

A late 18th Century farmhouse retaining many original and quirky features and restored with the lightest touch. Set in an idyllic hidden valley in an Area of Outstanding Natural Beauty. Secluded garden and grounds extending to 3 acres full of mature trees, shrubs, secret places and a field of wild grasses. 1930s swimming pool and greenhouse. The house has painted beamed ceilings and original flagstone and hardwood floors throughout. Open fires and fire surrounds of architectural interest. The house flows easily from one room to the next and has an unusually open feel for its age. Old fashioned larder, pantry and cellar. Adjacent orangery is flooded with light and has double doors on two aspects. The house has a mixture of traditional English furniture, modern paintings and oriental rugs.