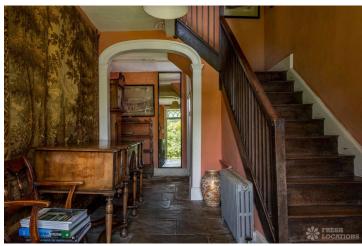

## FL2065 Hoptonheath - SY7

https://www.freshlocations.com/property/hoptonheath/

A late 18th Century farmhouse retaining many original and quirky features and restored with the lightest touch. Set in an idyllic hidden valley in an Area of Outstanding Natural Beauty. Secluded garden and grounds extending to 3 acres full of mature trees, shrubs, secret places and a field of wild grasses. 1930s swimming pool and greenhouse. The house has painted beamed ceilings and original flagstone and hardwood floors throughout. Open fires and fire surrounds of architectural interest. The house flows easily from one room to the next and has an unusually open feel for its age. Old fashioned larder, pantry and cellar. Adjacent orangery is flooded with light and has double doors on two aspects. The house has a mixture of traditional English furniture, modern paintings and oriental rugs.

## **Features**

Bay Window | Dark Wood Floor | Exposed Beams | Fireplace | Garden | Greenhouse | Inglenook Fireplace | Light Wood Floor | Open Plan | Overgrown Garden | Parquet Floor | Staircase | Tiled Floor | Wood Floors