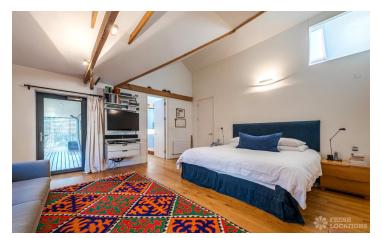

## https://www.freshlocations.com/property/thurleigh/

Modern family home near Clapham Common. Great shoot location featuring spacious open plan ground floor with courtyard at the front of the house and an outdoor dining area at the back. The house has floor to ceiling glass walls and an incredible central staircase. It has 5 bedrooms, 4 bathrooms/shower rooms, a television room, a formal sitting room, dining room and island kitchen. London Borough of Wandsworth.

## Features

Courtyard | Driveway | Exposed Beams | Exposed Brick | Fireplace | Full Height Windows | Island Kitchen | Large Bedroom | Open Plan | Open Staircase | Staircase | Tiled Floor | Walk In Shower | White Kitchen | Wood Floors