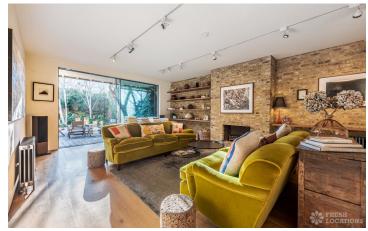

## https://www.freshlocations.com/property/thurleigh/

Modern family home near Clapham Common. Great shoot location featuring spacious open plan ground floor with courtyard at the front of the house and an outdoor dining area at the back. The house has floor to ceiling glass walls and an incredible central staircase. It has 5 bedrooms, 4 bathrooms/shower rooms, a television room, a formal sitting room, dining room and island kitchen. London Borough of Wandsworth.

## Features

Courtyard | Driveway | Exposed Beams | Exposed Brick | Fireplace | Full Height Windows | Island Kitchen | Large Bedroom | Open Plan | Open Staircase | Staircase | Tiled Floor | Walk In Shower | White Kitchen | Wood Floors