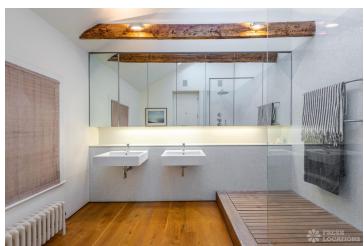

## https://www.freshlocations.com/property/thurleigh/

Modern family home near Clapham Common. Great shoot location featuring spacious open plan ground floor with courtyard at the front of the house and an outdoor dining area at the back. The house has floor to ceiling glass walls and an incredible central staircase. It has 5 bedrooms, 4 bathrooms/shower rooms, a television room, a formal sitting room, dining room and island kitchen. London Borough of Wandsworth.

## Features

Courtyard | Driveway | Exposed Beams | Exposed Brick | Fireplace | Full Height Windows | Island Kitchen | Large Bedroom | Open Plan | Open Staircase | Staircase | Tiled Floor | Walk In Shower | White Kitchen | Wood Floors