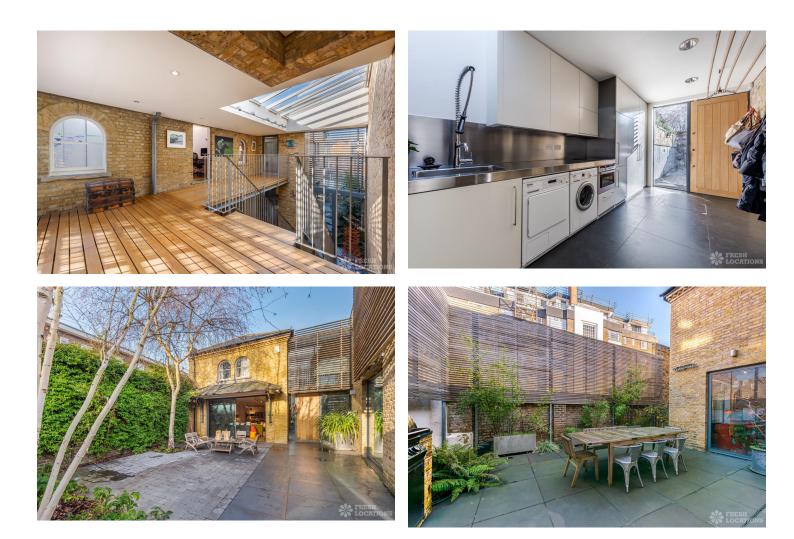

## https://www.freshlocations.com/property/thurleigh/

Modern family home near Clapham Common. Great shoot location featuring spacious open plan ground floor with courtyard at the front of the house and an outdoor dining area at the back. The house has floor to ceiling glass walls and an incredible central staircase. It has 5 bedrooms, 4 bathrooms/shower rooms, a television room, a formal sitting room, dining room and island kitchen. London Borough of Wandsworth.

## Features

Courtyard | Driveway | Exposed Beams | Exposed Brick | Fireplace | Full Height Windows | Island Kitchen | Large Bedroom | Open Plan | Open Staircase | Staircase | Tiled Floor | Walk In Shower | White Kitchen | Wood Floors