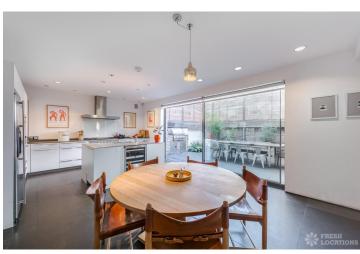

## https://www.freshlocations.com/property/thurleigh/

Modern family home near Clapham Common. Great shoot location featuring spacious open plan ground floor with courtyard at the front of the house and an outdoor dining area at the back. The house has floor to ceiling glass walls and an incredible central staircase. It has 5 bedrooms, 4 bathrooms/shower rooms, a television room, a formal sitting room, dining room and island kitchen. London Borough of Wandsworth.

## Features

Courtyard | Driveway | Exposed Beams | Exposed Brick | Fireplace | Full Height Windows | Island Kitchen | Large Bedroom | Open Plan | Open Staircase | Staircase | Tiled Floor | Walk In Shower | White Kitchen | Wood Floors