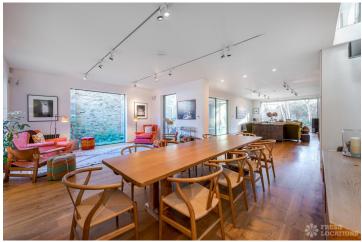

## https://www.freshlocations.com/property/thurleigh/

Modern family home near Clapham Common. Great shoot location featuring spacious open plan ground floor with courtyard at the front of the house and an outdoor dining area at the back. The house has floor to ceiling glass walls and an incredible central staircase. It has 5 bedrooms, 4 bathrooms/shower rooms, a television room, a formal sitting room, dining room and island kitchen. London Borough of Wandsworth.

## Features

Courtyard | Driveway | Exposed Beams | Exposed Brick | Fireplace | Full Height Windows | Island Kitchen | Large Bedroom | Open Plan | Open Staircase | Staircase | Tiled Floor | Walk In Shower | White Kitchen | Wood Floors