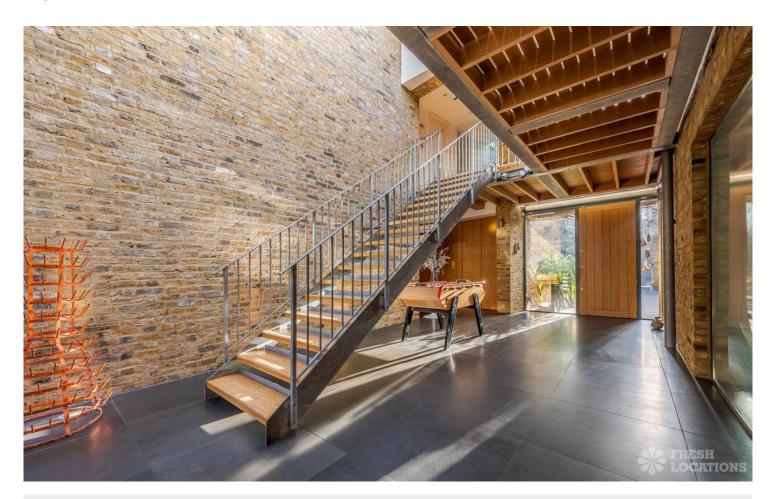

## https://www.freshlocations.com/property/thurleigh/

Modern family home near Clapham Common. Great shoot location featuring spacious open plan ground floor with courtyard at the front of the house and an outdoor dining area at the back. The house has floor to ceiling glass walls and an incredible central staircase. It has 5 bedrooms, 4 bathrooms/shower rooms, a television room, a formal sitting room, dining room and island kitchen. London Borough of Wandsworth.

## Features

Courtyard | Driveway | Exposed Beams | Exposed Brick | Fireplace | Full Height Windows | Island Kitchen | Large Bedroom | Open Plan | Open Staircase | Staircase | Tiled Floor | Walk In Shower | White Kitchen | Wood Floors