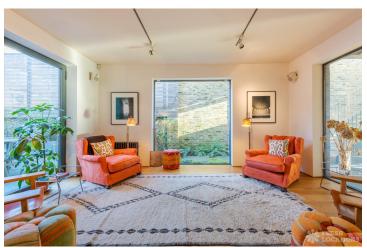

## https://www.freshlocations.com/property/thurleigh/

Modern family home near Clapham Common. Great shoot location featuring spacious open plan ground floor with courtyard at the front of the house and an outdoor dining area at the back. The house has floor to ceiling glass walls and an incredible central staircase. It has 5 bedrooms, 4 bathrooms/shower rooms, a television room, a formal sitting room, dining room and island kitchen. London Borough of Wandsworth.

## Features

Courtyard | Driveway | Exposed Beams | Exposed Brick | Fireplace | Full Height Windows | Island Kitchen | Large Bedroom | Open Plan | Open Staircase | Staircase | Tiled Floor | Walk In Shower | White Kitchen | Wood Floors