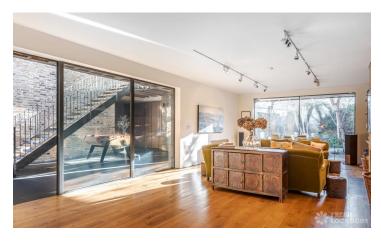

## https://www.freshlocations.com/property/thurleigh/

Modern family home near Clapham Common. Great shoot location featuring spacious open plan ground floor with courtyard at the front of the house and an outdoor dining area at the back. The house has floor to ceiling glass walls and an incredible central staircase. It has 5 bedrooms, 4 bathrooms/shower rooms, a television room, a formal sitting room, dining room and island kitchen. London Borough of Wandsworth.

## Features

Courtyard | Driveway | Exposed Beams | Exposed Brick | Fireplace | Full Height Windows | Island Kitchen | Large Bedroom | Open Plan | Open Staircase | Staircase | Tiled Floor | Walk In Shower | White Kitchen | Wood Floors