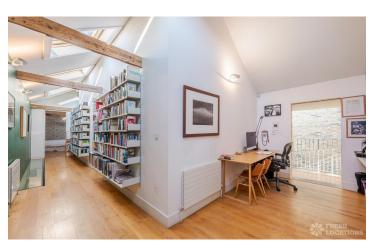

## https://www.freshlocations.com/property/thurleigh/

Modern family home near Clapham Common. Great shoot location featuring spacious open plan ground floor with courtyard at the front of the house and an outdoor dining area at the back. The house has floor to ceiling glass walls and an incredible central staircase. It has 5 bedrooms, 4 bathrooms/shower rooms, a television room, a formal sitting room, dining room and island kitchen. London Borough of Wandsworth.

## Features

Courtyard | Driveway | Exposed Beams | Exposed Brick | Fireplace | Full Height Windows | Island Kitchen | Large Bedroom | Open Plan | Open Staircase | Staircase | Tiled Floor | Walk In Shower | White Kitchen | Wood Floors