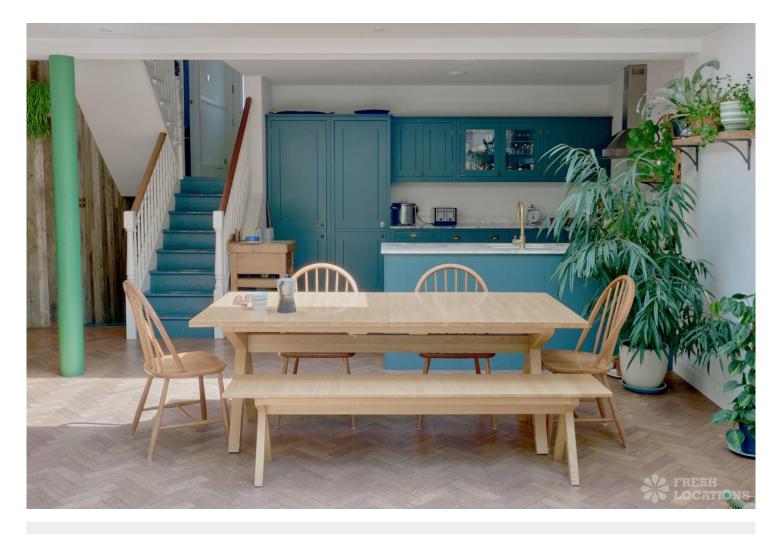

## FL2087 Knightland - E5

https://www.freshlocations.com/property/knightland/

Colourful family home in Clapton. 3000 square foot London shoot location featuring an open plan kitchen/diner/living area with bifold doors leading onto a garden patio. Multiple living rooms, several bedrooms including teenager's bedrooms and home office. London Borough of Hackney.

## **Features**

Bay Window | Colourful Kitchen | Fireplace | Garden | Gas Hob | Home Office | Island Kitchen | Light Wood Floor | Multiple Bedrooms | Multiple Living Rooms | Open Plan | Parquet Floor | Skylights | Staircase | Tiled Floor | Wood Floors