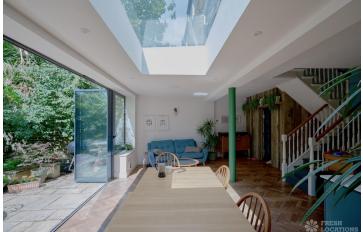

## FL2087 Knightland - E5

https://www.freshlocations.com/property/knightland/

Colourful family home in Clapton. 3000 square foot London shoot location featuring an open plan kitchen/diner/living area with bifold doors leading onto a garden patio. Multiple living rooms, several bedrooms including teenager's bedrooms and home office. London Borough of Hackney.

## **Features**

Bay Window | Colourful Kitchen | Fireplace | Garden | Gas Hob | Home Office | Island Kitchen | Light Wood Floor | Multiple Bedrooms | Multiple Living Rooms | Open Plan | Parquet Floor | Skylights | Staircase | Tiled Floor | Wood Floors