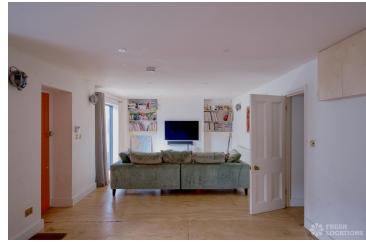

## FL2087 Knightland - E5

https://www.freshlocations.com/property/knightland/

Colourful family home in Clapton. 3000 square foot London shoot location featuring an open plan kitchen/diner/living area with bifold doors leading onto a garden patio. Multiple living rooms, several bedrooms including teenager's bedrooms and home office. London Borough of Hackney.

## **Features**

Bay Window | Colourful Kitchen | Fireplace | Garden | Gas Hob | Home Office | Island Kitchen | Light Wood Floor | Multiple Bedrooms | Multiple Living Rooms | Open Plan | Parquet Floor | Skylights | Staircase | Tiled Floor | Wood Floors