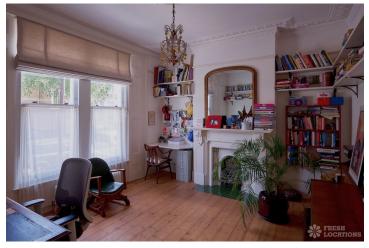

## FL2087 Knightland - E5

https://www.freshlocations.com/property/knightland/

Colourful family home in Clapton. 3000 square foot London shoot location featuring an open plan kitchen/diner/living area with bifold doors leading onto a garden patio. Multiple living rooms, several bedrooms including teenager's bedrooms and home office. London Borough of Hackney.

## **Features**

Bay Window | Colourful Kitchen | Fireplace | Garden | Gas Hob | Home Office | Island Kitchen | Light Wood Floor | Multiple Bedrooms | Multiple Living Rooms | Open Plan | Parquet Floor | Skylights | Staircase | Tiled Floor | Wood Floors