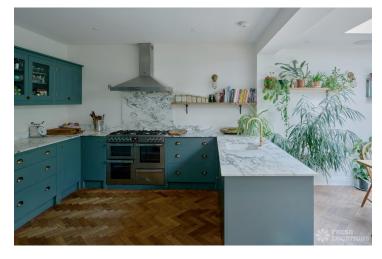

## FL2087 Knightland - E5

https://www.freshlocations.com/property/knightland/

Colourful family home in Clapton. 3000 square foot London shoot location featuring an open plan kitchen/diner/living area with bifold doors leading onto a garden patio. Multiple living rooms, several bedrooms including teenager's bedrooms and home office. London Borough of Hackney.

## **Features**

Bay Window | Colourful Kitchen | Fireplace | Garden | Gas Hob | Home Office | Island Kitchen | Light Wood Floor | Multiple Bedrooms | Multiple Living Rooms | Open Plan | Parquet Floor | Skylights | Staircase | Tiled Floor | Wood Floors