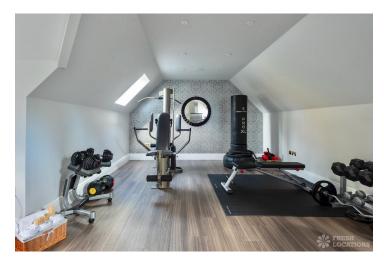

## FL2126 Heathfield - SL5

https://www.freshlocations.com/property/heathfield/

Large detached house in Ascot. Featuring island kitchen, multiple living rooms, dining room, large hallway with open staircase. There are several bedrooms including a girl's bedroom and large master bedroom with dressing room and ensuite. Large driveway and gated entrance.

## **Features**

Ensuite | Fireplace | Garden | Gas Hob | Home Gym | Home Office | Island Kitchen | Large Bathroom | Large Bedroom | Large Driveway | Marble Floor | Open Plan | Skylights | Tiled Floor | Walk In Shower | Walk In Wardrobe | White Kitchen