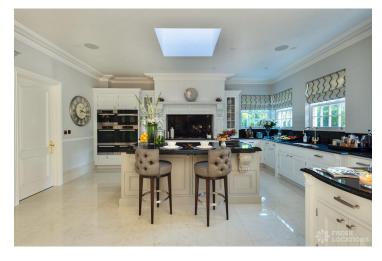

## FL2126 Heathfield - SL5

https://www.freshlocations.com/property/heathfield/

Large detached house in Ascot. Featuring island kitchen, multiple living rooms, dining room, large hallway with open staircase. There are several bedrooms including a girl's bedroom and large master bedroom with dressing room and ensuite. Large driveway and gated entrance.

## **Features**

Ensuite | Fireplace | Garden | Gas Hob | Home Gym | Home Office | Island Kitchen | Large Bathroom | Large Bedroom | Large Driveway | Marble Floor | Open Plan | Skylights | Tiled Floor | Walk In Shower | Walk In Wardrobe | White Kitchen