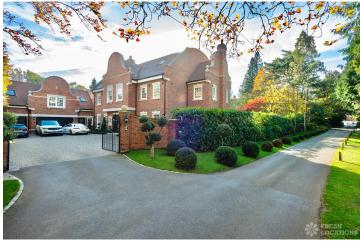

## FL2126 Heathfield - SL5

https://www.freshlocations.com/property/heathfield/

Large detached house in Ascot. Featuring island kitchen, multiple living rooms, dining room, large hallway with open staircase. There are several bedrooms including a girl's bedroom and large master bedroom with dressing room and ensuite. Large driveway and gated entrance.

## **Features**

Ensuite | Fireplace | Garden | Gas Hob | Home Gym | Home Office | Island Kitchen | Large Bathroom | Large Bedroom | Large Driveway | Marble Floor | Open Plan | Skylights | Tiled Floor | Walk In Shower | Walk In Wardrobe | White Kitchen