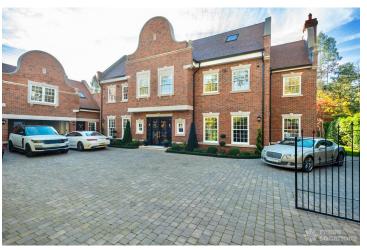

## FL2126 Heathfield - SL5

https://www.freshlocations.com/property/heathfield/

Large detached house in Ascot. Featuring island kitchen, multiple living rooms, dining room, large hallway with open staircase. There are several bedrooms including a girl's bedroom and large master bedroom with dressing room and ensuite. Large driveway and gated entrance.

## **Features**

Ensuite | Fireplace | Garden | Gas Hob | Home Gym | Home Office | Island Kitchen | Large Bathroom | Large Bedroom | Large Driveway | Marble Floor | Open Plan | Skylights | Tiled Floor | Walk In Shower | Walk In Wardrobe | White Kitchen