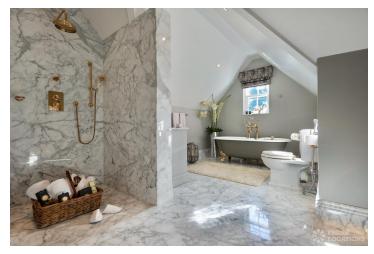

## FL2126 Heathfield - SL5

https://www.freshlocations.com/property/heathfield/

Large detached house in Ascot. Featuring island kitchen, multiple living rooms, dining room, large hallway with open staircase. There are several bedrooms including a girl's bedroom and large master bedroom with dressing room and ensuite. Large driveway and gated entrance.

## **Features**

Ensuite | Fireplace | Garden | Gas Hob | Home Gym | Home Office | Island Kitchen | Large Bathroom | Large Bedroom | Large Driveway | Marble Floor | Open Plan | Skylights | Tiled Floor | Walk In Shower | Walk In Wardrobe | White Kitchen