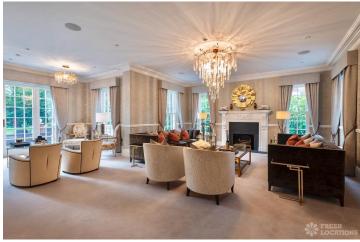

## FL2126 Heathfield - SL5

https://www.freshlocations.com/property/heathfield/

Large detached house in Ascot. Featuring island kitchen, multiple living rooms, dining room, large hallway with open staircase. There are several bedrooms including a girl's bedroom and large master bedroom with dressing room and ensuite. Large driveway and gated entrance.

## **Features**

Ensuite | Fireplace | Garden | Gas Hob | Home Gym | Home Office | Island Kitchen | Large Bathroom | Large Bedroom | Large Driveway | Marble Floor | Open Plan | Skylights | Tiled Floor | Walk In Shower | Walk In Wardrobe | White Kitchen