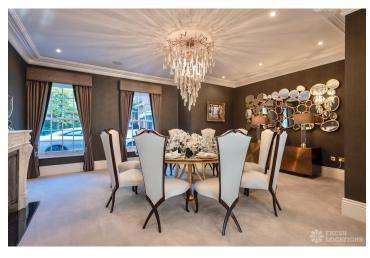

## FL2126 Heathfield - SL5

https://www.freshlocations.com/property/heathfield/

Large detached house in Ascot. Featuring island kitchen, multiple living rooms, dining room, large hallway with open staircase. There are several bedrooms including a girl's bedroom and large master bedroom with dressing room and ensuite. Large driveway and gated entrance.