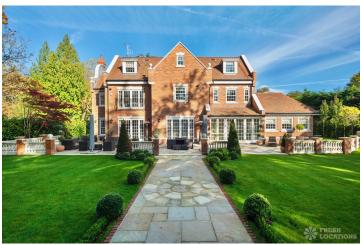

## FL2126 Heathfield - SL5

https://www.freshlocations.com/property/heathfield/

Large detached house in Ascot. Featuring island kitchen, multiple living rooms, dining room, large hallway with open staircase. There are several bedrooms including a girl's bedroom and large master bedroom with dressing room and ensuite. Large driveway and gated entrance.

## **Features**

Ensuite | Fireplace | Garden | Gas Hob | Home Gym | Home Office | Island Kitchen | Large Bathroom | Large Bedroom | Large Driveway | Marble Floor | Open Plan | Skylights | Tiled Floor | Walk In Shower | Walk In Wardrobe | White Kitchen