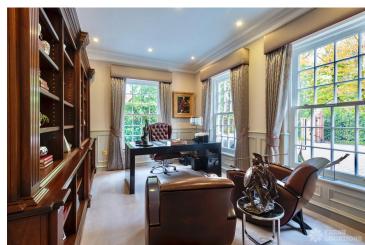

## FL2126 Heathfield - SL5

https://www.freshlocations.com/property/heathfield/

Large detached house in Ascot. Featuring island kitchen, multiple living rooms, dining room, large hallway with open staircase. There are several bedrooms including a girl's bedroom and large master bedroom with dressing room and ensuite. Large driveway and gated entrance.

## **Features**

Ensuite | Fireplace | Garden | Gas Hob | Home Gym | Home Office | Island Kitchen | Large Bathroom | Large Bedroom | Large Driveway | Marble Floor | Open Plan | Skylights | Tiled Floor | Walk In Shower | Walk In Wardrobe | White Kitchen