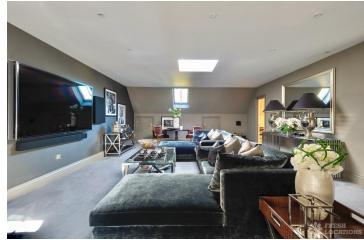

## FL2126 Heathfield - SL5

https://www.freshlocations.com/property/heathfield/

Large detached house in Ascot. Featuring island kitchen, multiple living rooms, dining room, large hallway with open staircase. There are several bedrooms including a girl's bedroom and large master bedroom with dressing room and ensuite. Large driveway and gated entrance.

## **Features**

Ensuite | Fireplace | Garden | Gas Hob | Home Gym | Home Office | Island Kitchen | Large Bathroom | Large Bedroom | Large Driveway | Marble Floor | Open Plan | Skylights | Tiled Floor | Walk In Shower | Walk In Wardrobe | White Kitchen