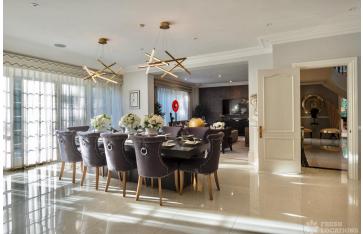

## FL2126 Heathfield - SL5

https://www.freshlocations.com/property/heathfield/

Large detached house in Ascot. Featuring island kitchen, multiple living rooms, dining room, large hallway with open staircase. There are several bedrooms including a girl's bedroom and large master bedroom with dressing room and ensuite. Large driveway and gated entrance.