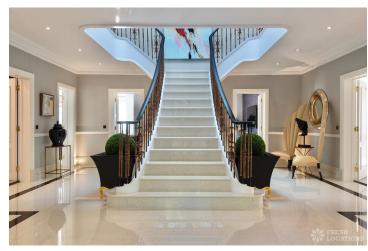

## FL2126 Heathfield - SL5

https://www.freshlocations.com/property/heathfield/

Large detached house in Ascot. Featuring island kitchen, multiple living rooms, dining room, large hallway with open staircase. There are several bedrooms including a girl's bedroom and large master bedroom with dressing room and ensuite. Large driveway and gated entrance.

## **Features**

Ensuite | Fireplace | Garden | Gas Hob | Home Gym | Home Office | Island Kitchen | Large Bathroom | Large Bedroom | Large Driveway | Marble Floor | Open Plan | Skylights | Tiled Floor | Walk In Shower | Walk In Wardrobe | White Kitchen