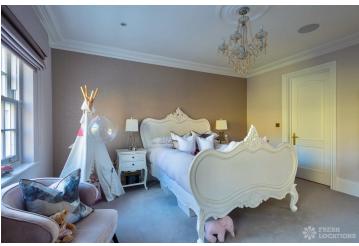

## FL2126 Heathfield - SL5

https://www.freshlocations.com/property/heathfield/

Large detached house in Ascot. Featuring island kitchen, multiple living rooms, dining room, large hallway with open staircase. There are several bedrooms including a girl's bedroom and large master bedroom with dressing room and ensuite. Large driveway and gated entrance.

## **Features**

Ensuite | Fireplace | Garden | Gas Hob | Home Gym | Home Office | Island Kitchen | Large Bathroom | Large Bedroom | Large Driveway | Marble Floor | Open Plan | Skylights | Tiled Floor | Walk In Shower | Walk In Wardrobe | White Kitchen