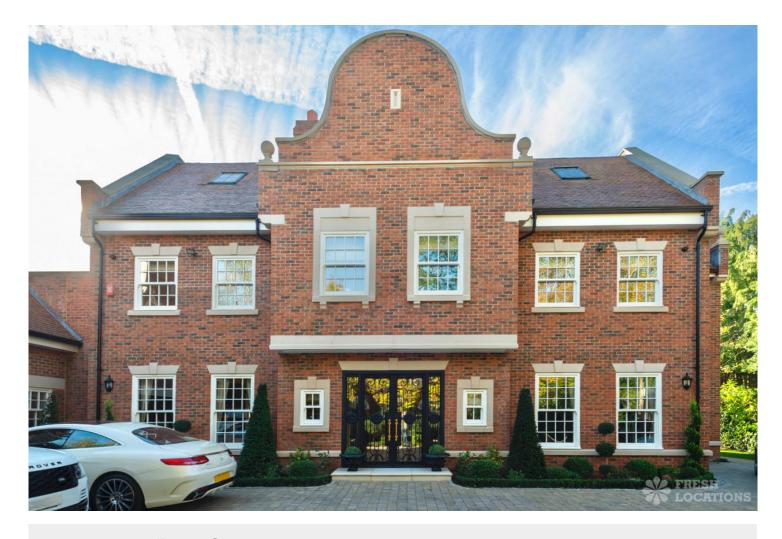

## FL2126 Heathfield - SL5

https://www.freshlocations.com/property/heathfield/

Large detached house in Ascot. Featuring island kitchen, multiple living rooms, dining room, large hallway with open staircase. There are several bedrooms including a girl's bedroom and large master bedroom with dressing room and ensuite. Large driveway and gated entrance.