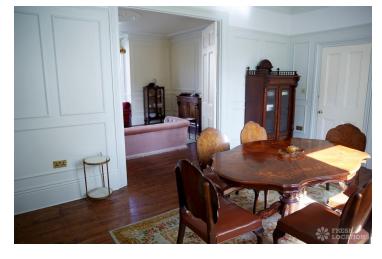

## FL2127 Burrage - SE18

https://www.freshlocations.com/property/burrage/

Old fashioned, Victorian terraced house in South East London. This beautiful shoot location features high ceilings, vintage wallpaper and antique furniture. Rooms include a living room and dining room separated by double doors, multiple bedrooms and a newly renovated stunning bathroom. London Borough of Greenwich.

## **Features**

 $Bay\ Window\ |\ Dark\ Wood\ Floor\ |\ Fireplace\ |\ Garden\ |\ Multiple\ Bedrooms\ |\ Panelling\ |\ Staircase\ |\ Tiled\ Floor\ |\ Walk\ In\ Shower\ |\ Wood\ Floors$ 

© 2023 Fresh Locations