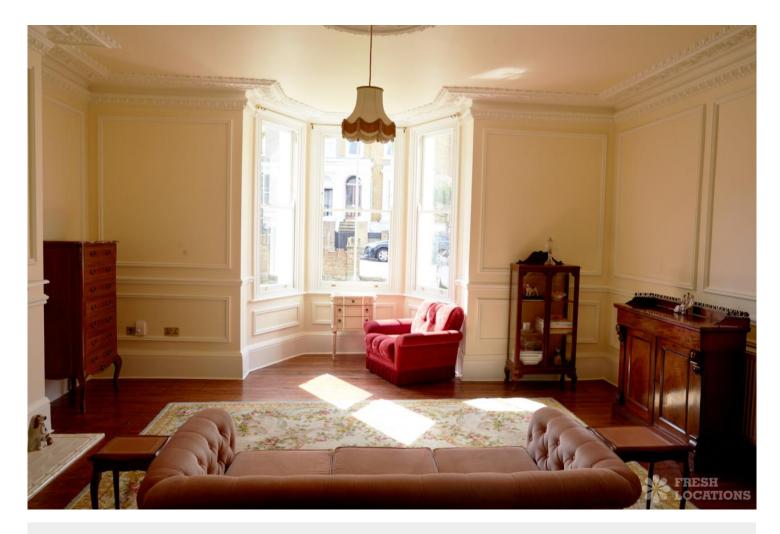

## FL2127 Burrage - SE18

https://www.freshlocations.com/property/burrage/

Old fashioned, Victorian terraced house in South East London. This beautiful shoot location features high ceilings, vintage wallpaper and antique furniture. Rooms include a living room and dining room separated by double doors, multiple bedrooms and a newly renovated stunning bathroom. London Borough of Greenwich.

## **Features**

 $Bay\ Window\ |\ Dark\ Wood\ Floor\ |\ Fireplace\ |\ Garden\ |\ Multiple\ Bedrooms\ |\ Panelling\ |\ Staircase\ |\ Tiled\ Floor\ |\ Walk\ In\ Shower\ |\ Wood\ Floors$ 

© 2023 Fresh Locations