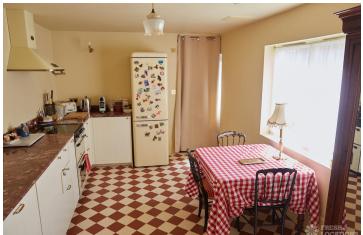

## FL2127 Burrage - SE18

https://www.freshlocations.com/property/burrage/

Old fashioned, Victorian terraced house in South East London. This beautiful shoot location features high ceilings, vintage wallpaper and antique furniture. Rooms include a living room and dining room separated by double doors, multiple bedrooms and a newly renovated stunning bathroom. London Borough of Greenwich.

## **Features**

 $Bay\ Window\ |\ Dark\ Wood\ Floor\ |\ Fireplace\ |\ Garden\ |\ Multiple\ Bedrooms\ |\ Panelling\ |\ Staircase\ |\ Tiled\ Floor\ |\ Walk\ In\ Shower\ |\ Wood\ Floors$ 

© 2023 Fresh Locations