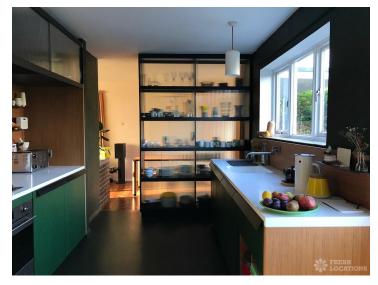

## FL2150 Hatfield - AL9

https://www.freshlocations.com/property/hatfield/

A detached 1960s family home shoot location set in leafy suburbs. The house was built in 1961 and has original features throughout. The downstairs living space is L shaped and set around a large brick fireplace. Three bedrooms and a large spare room which opens out onto a balcony at the front of the house. North east facing backgarden with a large lawn.