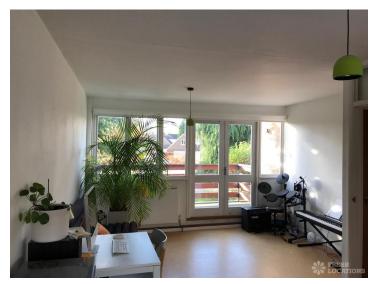

## FL2150 Hatfield - AL9

https://www.freshlocations.com/property/hatfield/

A detached 1960s family home shoot location set in leafy suburbs. The house was built in 1961 and has original features throughout. The downstairs living space is L shaped and set around a large brick fireplace. Three bedrooms and a large spare room which opens out onto a balcony at the front of the house. North east facing backgarden with a large lawn.