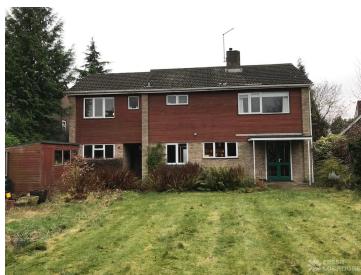

## FL2150 Hatfield - AL9

https://www.freshlocations.com/property/hatfield/

A detached 1960s family home shoot location set in leafy suburbs. The house was built in 1961 and has original features throughout. The downstairs living space is L shaped and set around a large brick fireplace. Three bedrooms and a large spare room which opens out onto a balcony at the front of the house. North east facing backgarden with a large lawn.

## **Features**

Balcony | Driveway | Exposed Brick | Fireplace | Front Garden | Garage | Garden | Parquet Floor | Staircase | Wood Floors

© 2024 Fresh Locations

© 2024 Fresh Locations 2