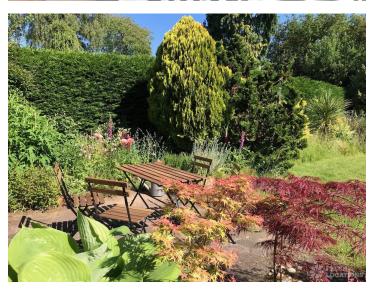

## FL2150 Hatfield - AL9

https://www.freshlocations.com/property/hatfield/

A detached 1960s family home shoot location set in leafy suburbs. The house was built in 1961 and has original features throughout. The downstairs living space is L shaped and set around a large brick fireplace. Three bedrooms and a large spare room which opens out onto a balcony at the front of the house. North east facing backgarden with a large lawn.

## **Features**

Balcony | Driveway | Exposed Brick | Fireplace | Front Garden | Garage | Garden | Parquet Floor | Staircase | Wood Floors

© 2024 Fresh Locations

© 2024 Fresh Locations 2