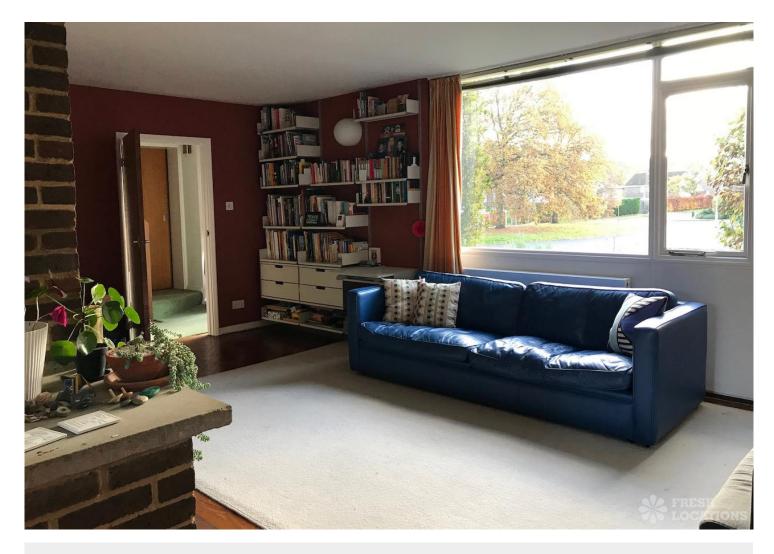

## FL2150 Hatfield - AL9

https://www.freshlocations.com/property/hatfield/

A detached 1960s family home shoot location set in leafy suburbs. The house was built in 1961 and has original features throughout. The downstairs living space is L shaped and set around a large brick fireplace. Three bedrooms and a large spare room which opens out onto a balcony at the front of the house. North east facing backgarden with a large lawn.

## **Features**

Balcony | Driveway | Exposed Brick | Fireplace | Front Garden | Garage | Garden | Parquet Floor | Staircase | Wood Floors

© 2024 Fresh Locations

© 2024 Fresh Locations 2