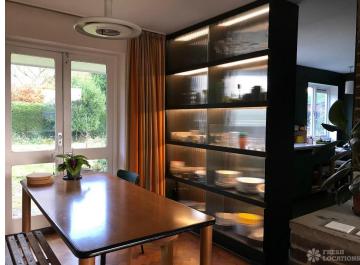

## FL2150 Hatfield - AL9

https://www.freshlocations.com/property/hatfield/

A detached 1960s family home shoot location set in leafy suburbs. The house was built in 1961 and has original features throughout. The downstairs living space is L shaped and set around a large brick fireplace. Three bedrooms and a large spare room which opens out onto a balcony at the front of the house. North east facing backgarden with a large lawn.