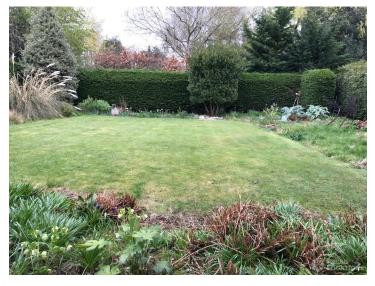

## FL2150 Hatfield - AL9

https://www.freshlocations.com/property/hatfield/

A detached 1960s family home shoot location set in leafy suburbs. The house was built in 1961 and has original features throughout. The downstairs living space is L shaped and set around a large brick fireplace. Three bedrooms and a large spare room which opens out onto a balcony at the front of the house. North east facing backgarden with a large lawn.