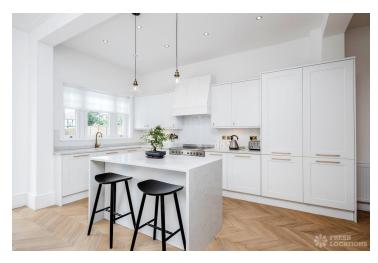

## FL2177 Bellingham - SE6

https://www.freshlocations.com/property/bellingham/

A light and modern shoot location house in South East London. Open plan kitchen/diner/living room with a separate front room. This Edwardian property has been modernised with a clean and fresh feel throughout. The garden has a patio, grass and hammock hut to the rear. London Borough of Lewisham.

## Features

Bay Window | Dark Wood Floor | Driveway | Fireplace | Garden | Island Cooker | Large Bedroom | Light Wood Floor | Marble Floor | Open Plan | Parquet Floor | Staircase | Summer House | Walk In Shower | Walk In Wardrobe | White Kitchen | Wood Floors