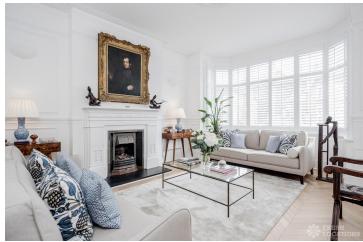

## FL2177 Bellingham - SE6

https://www.freshlocations.com/property/bellingham/

A light and modern shoot location house in South East London. Open plan kitchen/diner/living room with a separate front room. This Edwardian property has been modernised with a clean and fresh feel throughout. The garden has a patio, grass and hammock hut to the rear. London Borough of Lewisham.

## Features

Bay Window | Dark Wood Floor | Driveway | Fireplace | Garden | Island Cooker | Large Bedroom | Light Wood Floor | Marble Floor | Open Plan | Parquet Floor | Staircase | Summer House | Walk In Shower | Walk In Wardrobe | White Kitchen | Wood Floors