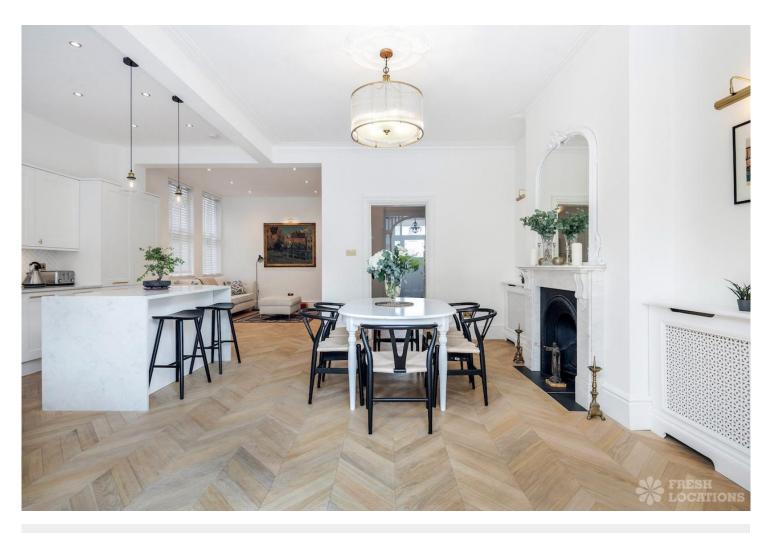

## FL2177 Bellingham - SE6

https://www.freshlocations.com/property/bellingham/

A light and modern shoot location house in South East London. Open plan kitchen/diner/living room with a separate front room. This Edwardian property has been modernised with a clean and fresh feel throughout. The garden has a patio, grass and hammock hut to the rear. London Borough of Lewisham.

## Features

Bay Window | Dark Wood Floor | Driveway | Fireplace | Garden | Island Cooker | Large Bedroom | Light Wood Floor | Marble Floor | Open Plan | Parquet Floor | Staircase | Summer House | Walk In Shower | Walk In Wardrobe | White Kitchen | Wood Floors