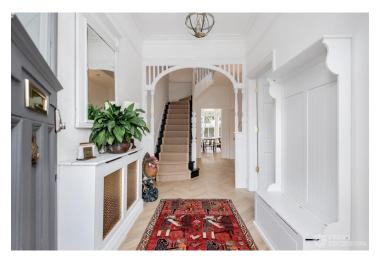

## FL2177 Bellingham - SE6

https://www.freshlocations.com/property/bellingham/

A light and modern shoot location house in South East London. Open plan kitchen/diner/living room with a separate front room. This Edwardian property has been modernised with a clean and fresh feel throughout. The garden has a patio, grass and hammock hut to the rear. London Borough of Lewisham.

## Features

Bay Window | Dark Wood Floor | Driveway | Fireplace | Garden | Island Cooker | Large Bedroom | Light Wood Floor | Marble Floor | Open Plan | Parquet Floor | Staircase | Summer House | Walk In Shower | Walk In Wardrobe | White Kitchen | Wood Floors