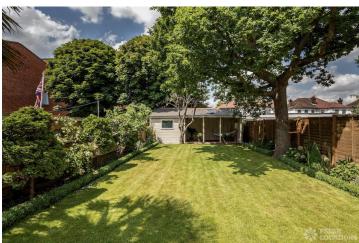

## FL2177 Bellingham - SE6

https://www.freshlocations.com/property/bellingham/

A light and modern shoot location house in South East London. Open plan kitchen/diner/living room with a separate front room. This Edwardian property has been modernised with a clean and fresh feel throughout. The garden has a patio, grass and hammock hut to the rear. London Borough of Lewisham.

## Features

Bay Window | Dark Wood Floor | Driveway | Fireplace | Garden | Island Cooker | Large Bedroom | Light Wood Floor | Marble Floor | Open Plan | Parquet Floor | Staircase | Summer House | Walk In Shower | Walk In Wardrobe | White Kitchen | Wood Floors