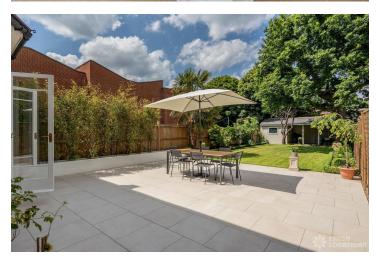

## FL2177 Bellingham - SE6

https://www.freshlocations.com/property/bellingham/

A light and modern shoot location house in South East London. Open plan kitchen/diner/living room with a separate front room. This Edwardian property has been modernised with a clean and fresh feel throughout. The garden has a patio, grass and hammock hut to the rear. London Borough of Lewisham.

## Features

Bay Window | Dark Wood Floor | Driveway | Fireplace | Garden | Island Cooker | Large Bedroom | Light Wood Floor | Marble Floor | Open Plan | Parquet Floor | Staircase | Summer House | Walk In Shower | Walk In Wardrobe | White Kitchen | Wood Floors