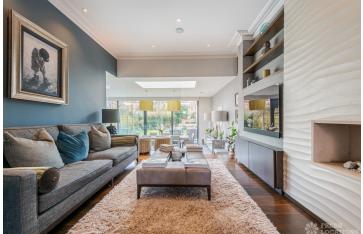

## FL2195 Wandsworth Common - SW18

https://www.freshlocations.com/property/wandsworth-common/

Victorian shoot location house in South West London. Open plan kitchen, dining and lounge opening onto a large garden with a bbqarea. Basement with a gym, tv room and bathroom. One large bedroom is available for shoots.London Borough of Wandsworth.

## **Features**

Aga | Bay Window | Dark Wood Floor | Decked Terrace | Fireplace | Garden | Home Gym | Island Kitchen | Large Bedroom | Light Wood Floor | Open Plan | Skylights | Staircase | Walk In Shower | White Kitchen | Wood Floors