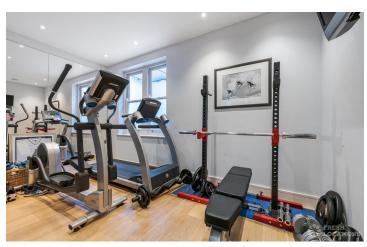

## FL2195 Wandsworth Common - SW18

https://www.freshlocations.com/property/wandsworth-common/

Victorian shoot location house in South West London. Open plan kitchen, dining and lounge opening onto a large garden with a bbqarea. Basement with a gym, tv room and bathroom. One large bedroom is available for shoots.London Borough of Wandsworth.

## **Features**

Aga | Bay Window | Dark Wood Floor | Decked Terrace | Fireplace | Garden | Home Gym | Island Kitchen | Large Bedroom | Light Wood Floor | Open Plan | Skylights | Staircase | Walk In Shower | White Kitchen | Wood Floors