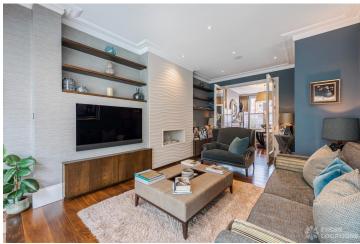

## FL2195 Wandsworth Common - SW18

https://www.freshlocations.com/property/wandsworth-common/

Victorian shoot location house in South West London. Open plan kitchen, dining and lounge opening onto a large garden with a bbqarea. Basement with a gym, tv room and bathroom. One large bedroom is available for shoots.London Borough of Wandsworth.

## **Features**

Aga | Bay Window | Dark Wood Floor | Decked Terrace | Fireplace | Garden | Home Gym | Island Kitchen | Large Bedroom | Light Wood Floor | Open Plan | Skylights | Staircase | Walk In Shower | White Kitchen | Wood Floors