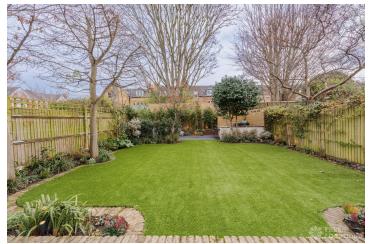

## FL2195 Wandsworth Common - SW18

https://www.freshlocations.com/property/wandsworth-common/

Victorian shoot location house in South West London. Open plan kitchen, dining and lounge opening onto a large garden with a bbqarea. Basement with a gym, tv room and bathroom. One large bedroom is available for shoots.London Borough of Wandsworth.

## **Features**

Aga | Bay Window | Dark Wood Floor | Decked Terrace | Fireplace | Garden | Home Gym | Island Kitchen | Large Bedroom | Light Wood Floor | Open Plan | Skylights | Staircase | Walk In Shower | White Kitchen | Wood Floors