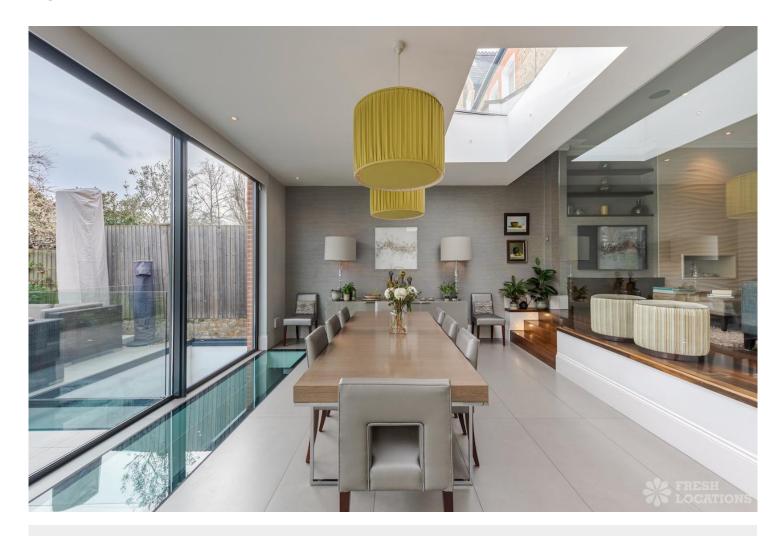

## FL2195 Wandsworth Common - SW18

https://www.freshlocations.com/property/wandsworth-common/

Victorian shoot location house in South West London. Open plan kitchen, dining and lounge opening onto a large garden with a bbqarea. Basement with a gym, tv room and bathroom. One large bedroom is available for shoots.London Borough of Wandsworth.

## **Features**

Aga | Bay Window | Dark Wood Floor | Decked Terrace | Fireplace | Garden | Home Gym | Island Kitchen | Large Bedroom | Light Wood Floor | Open Plan | Skylights | Staircase | Walk In Shower | White Kitchen | Wood Floors