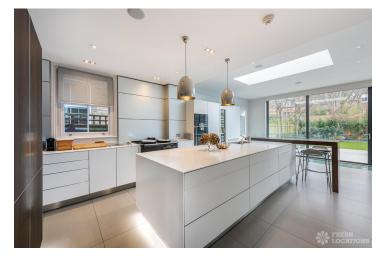

## FL2195 Wandsworth Common - SW18

https://www.freshlocations.com/property/wandsworth-common/

Victorian shoot location house in South West London. Open plan kitchen, dining and lounge opening onto a large garden with a bbqarea. Basement with a gym, tv room and bathroom. One large bedroom is available for shoots.London Borough of Wandsworth.

## **Features**

Aga | Bay Window | Dark Wood Floor | Decked Terrace | Fireplace | Garden | Home Gym | Island Kitchen | Large Bedroom | Light Wood Floor | Open Plan | Skylights | Staircase | Walk In Shower | White Kitchen | Wood Floors