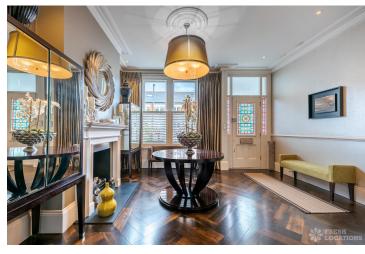

## FL2195 Wandsworth Common - SW18

https://www.freshlocations.com/property/wandsworth-common/

Victorian shoot location house in South West London. Open plan kitchen, dining and lounge opening onto a large garden with a bbqarea. Basement with a gym, tv room and bathroom. One large bedroom is available for shoots.London Borough of Wandsworth.

## **Features**

Aga | Bay Window | Dark Wood Floor | Decked Terrace | Fireplace | Garden | Home Gym | Island Kitchen | Large Bedroom | Light Wood Floor | Open Plan | Skylights | Staircase | Walk In Shower | White Kitchen | Wood Floors