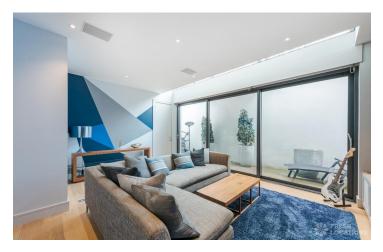

## FL2195 Wandsworth Common - SW18

https://www.freshlocations.com/property/wandsworth-common/

Victorian shoot location house in South West London. Open plan kitchen, dining and lounge opening onto a large garden with a bbqarea. Basement with a gym, tv room and bathroom. One large bedroom is available for shoots.London Borough of Wandsworth.

## **Features**

Aga | Bay Window | Dark Wood Floor | Decked Terrace | Fireplace | Garden | Home Gym | Island Kitchen | Large Bedroom | Light Wood Floor | Open Plan | Skylights | Staircase | Walk In Shower | White Kitchen | Wood Floors