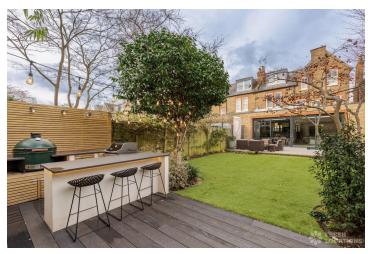

## FL2195 Wandsworth Common - SW18

https://www.freshlocations.com/property/wandsworth-common/

Victorian shoot location house in South West London. Open plan kitchen, dining and lounge opening onto a large garden with a bbqarea. Basement with a gym, tv room and bathroom. One large bedroom is available for shoots.London Borough of Wandsworth.

## **Features**

Aga | Bay Window | Dark Wood Floor | Decked Terrace | Fireplace | Garden | Home Gym | Island Kitchen | Large Bedroom | Light Wood Floor | Open Plan | Skylights | Staircase | Walk In Shower | White Kitchen | Wood Floors