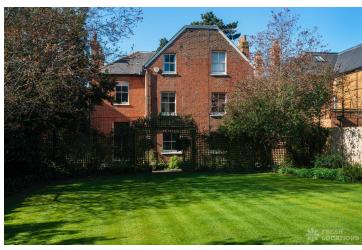

## FL2215 Montpelier Ealing - W5

https://www.freshlocations.com/property/montpelier-ealing/

Large Victorian family house shoot location in West London with period features including fireplaces and a beautifully decorated living room ceiling. Features include multiple bathrooms, a large garden, parquet flooring and a stained glass front door. London Borough of Ealing.

## **Features**

Bay Window | Dark Wood Floor | Driveway | Fireplace | Garden | Gas Hob | Large Bathroom | Large Bedroom | Large Driveway | Large Kitchen | Painted Floors | Parquet Floor | Staircase | Wood Floors