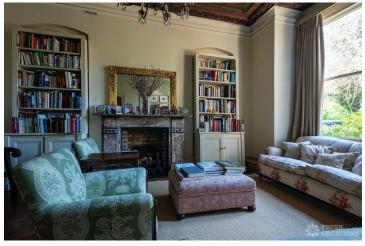

## FL2215 Montpelier Ealing - W5

https://www.freshlocations.com/property/montpelier-ealing/

Large Victorian family house shoot location in West London with period features including fireplaces and a beautifully decorated living room ceiling. Features include multiple bathrooms, a large garden, parquet flooring and a stained glass front door. London Borough of Ealing.

## **Features**

Bay Window | Dark Wood Floor | Driveway | Fireplace | Garden | Gas Hob | Large Bathroom | Large Bedroom | Large Driveway | Large Kitchen | Painted Floors | Parquet Floor | Staircase | Wood Floors