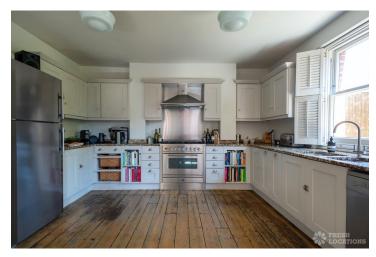

## FL2215 Montpelier Ealing - W5

https://www.freshlocations.com/property/montpelier-ealing/

Large Victorian family house shoot location in West London with period features including fireplaces and a beautifully decorated living room ceiling. Features include multiple bathrooms, a large garden, parquet flooring and a stained glass front door. London Borough of Ealing.

## **Features**

Bay Window | Dark Wood Floor | Driveway | Fireplace | Garden | Gas Hob | Large Bathroom | Large Bedroom | Large Driveway | Large Kitchen | Painted Floors | Parquet Floor | Staircase | Wood Floors