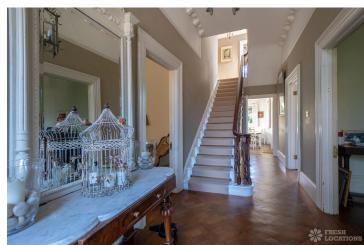

## FL2215 Montpelier Ealing - W5

https://www.freshlocations.com/property/montpelier-ealing/

Large Victorian family house shoot location in West London with period features including fireplaces and a beautifully decorated living room ceiling. Features include multiple bathrooms, a large garden, parquet flooring and a stained glass front door. London Borough of Ealing.

## **Features**

Bay Window | Dark Wood Floor | Driveway | Fireplace | Garden | Gas Hob | Large Bathroom | Large Bedroom | Large Driveway | Large Kitchen | Painted Floors | Parquet Floor | Staircase | Wood Floors