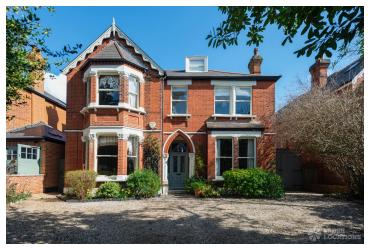

## FL2215 Montpelier Ealing - W5

https://www.freshlocations.com/property/montpelier-ealing/

Large Victorian family house shoot location in West London with period features including fireplaces and a beautifully decorated living room ceiling. Features include multiple bathrooms, a large garden, parquet flooring and a stained glass front door. London Borough of Ealing.

## **Features**

Bay Window | Dark Wood Floor | Driveway | Fireplace | Garden | Gas Hob | Large Bathroom | Large Bedroom | Large Driveway | Large Kitchen | Painted Floors | Parquet Floor | Staircase | Wood Floors