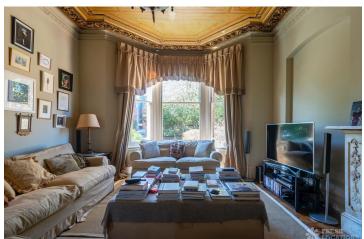

## FL2215 Montpelier Ealing - W5

https://www.freshlocations.com/property/montpelier-ealing/

Large Victorian family house shoot location in West London with period features including fireplaces and a beautifully decorated living room ceiling. Features include multiple bathrooms, a large garden, parquet flooring and a stained glass front door. London Borough of Ealing.

## **Features**

Bay Window | Dark Wood Floor | Driveway | Fireplace | Garden | Gas Hob | Large Bathroom | Large Bedroom | Large Driveway | Large Kitchen | Painted Floors | Parquet Floor | Staircase | Wood Floors