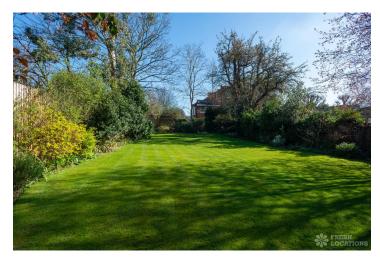

## FL2215 Montpelier Ealing - W5

https://www.freshlocations.com/property/montpelier-ealing/

Large Victorian family house shoot location in West London with period features including fireplaces and a beautifully decorated living room ceiling. Features include multiple bathrooms, a large garden, parquet flooring and a stained glass front door. London Borough of Ealing.

## **Features**

Bay Window | Dark Wood Floor | Driveway | Fireplace | Garden | Gas Hob | Large Bathroom | Large Bedroom | Large Driveway | Large Kitchen | Painted Floors | Parquet Floor | Staircase | Wood Floors