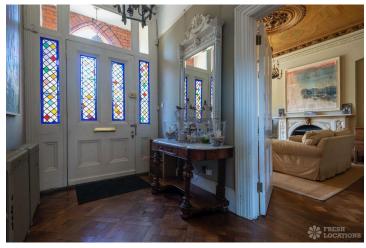

## FL2215 Montpelier Ealing - W5

https://www.freshlocations.com/property/montpelier-ealing/

Large Victorian family house shoot location in West London with period features including fireplaces and a beautifully decorated living room ceiling. Features include multiple bathrooms, a large garden, parquet flooring and a stained glass front door. London Borough of Ealing.

## **Features**

Bay Window | Dark Wood Floor | Driveway | Fireplace | Garden | Gas Hob | Large Bathroom | Large Bedroom | Large Driveway | Large Kitchen | Painted Floors | Parquet Floor | Staircase | Wood Floors