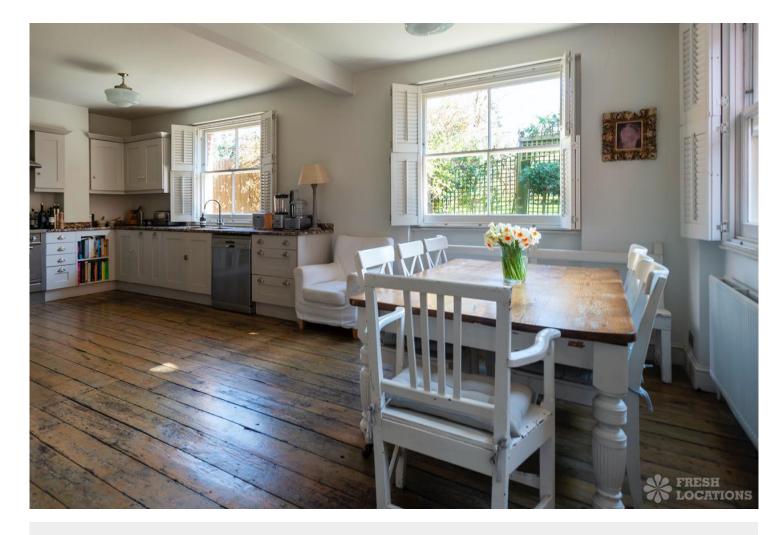

## FL2215 Montpelier Ealing - W5

https://www.freshlocations.com/property/montpelier-ealing/

Large Victorian family house shoot location in West London with period features including fireplaces and a beautifully decorated living room ceiling. Features include multiple bathrooms, a large garden, parquet flooring and a stained glass front door. London Borough of Ealing.

## **Features**

Bay Window | Dark Wood Floor | Driveway | Fireplace | Garden | Gas Hob | Large Bathroom | Large Bedroom | Large Driveway | Large Kitchen | Painted Floors | Parquet Floor | Staircase | Wood Floors