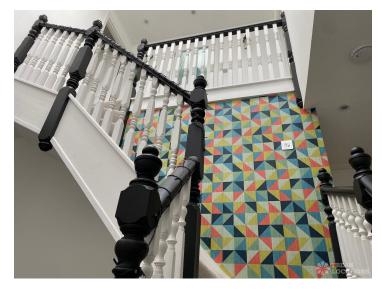

## **Features**

Bay Window | Driveway | Ensuite | Fireplace | Garden | Gas Hob | Island Kitchen | Large Bedroom | Large Kitchen | Light Wood Floor | Open Plan | Parquet Floor | Skylights | Staircase | Tiled Floor | Walk In Shower | Wood Floors