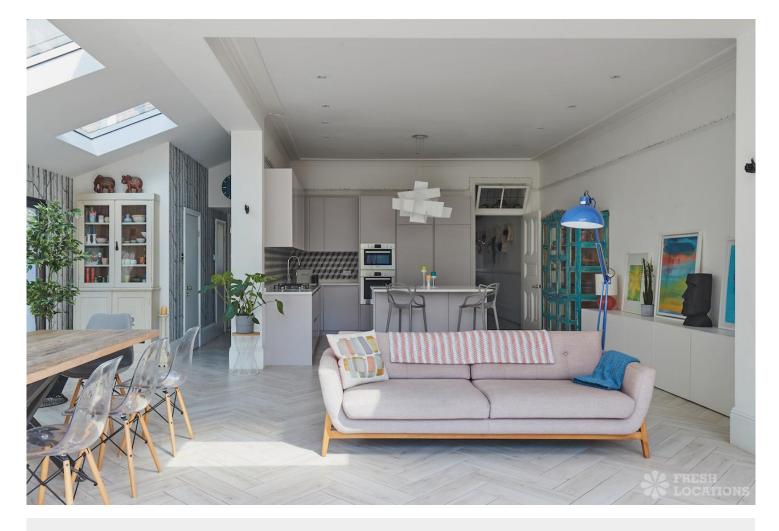

## FL2216 Stanway - W3

https://www.freshlocations.com/property/stanway/

A substantial five bedroom family house shoot location in Acton/Ealing Common. It offers approximately 2,800 sq ft spread over three floors with 10 ft high ceilings on the ground level. A mix of contemporary and original features. London Borough of Ealing.

## **Features**

Bay Window | Driveway | Ensuite | Fireplace | Garden | Gas Hob | Island Kitchen | Large Bedroom | Large Kitchen | Light Wood Floor | Open Plan | Parquet Floor | Skylights | Staircase | Tiled Floor | Walk In Shower | Wood Floors