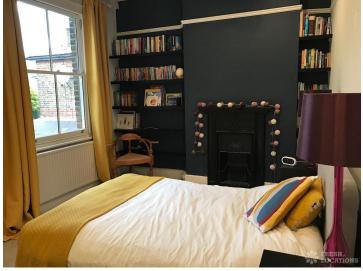

## **Features**

Bay Window | Driveway | Ensuite | Fireplace | Garden | Gas Hob | Island Kitchen | Large Bedroom | Large Kitchen | Light Wood Floor | Open Plan | Parquet Floor | Skylights | Staircase | Tiled Floor | Walk In Shower | Wood Floors