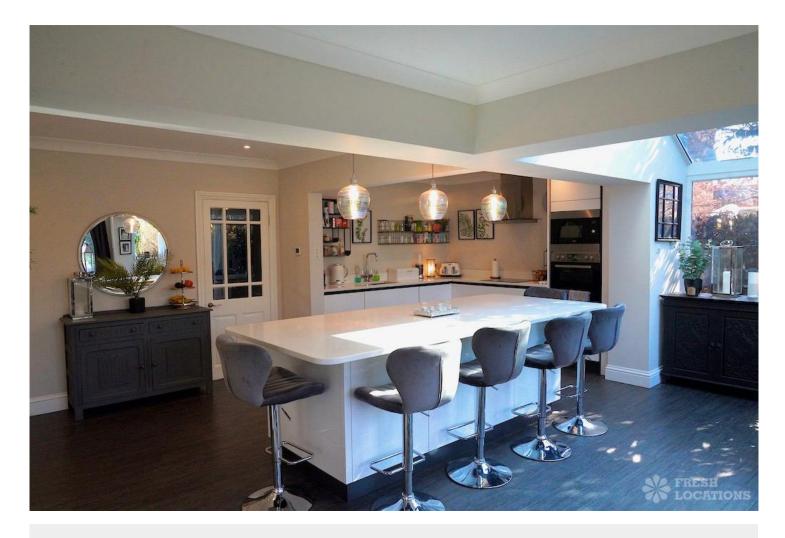

## FL2253 Maidenhead - SL6

https://www.freshlocations.com/property/maidenhead/

Modern home shoot location in Buckinghamshire. Features an open plan kitchen/diner/lounge, 4 bedrooms andmultiple bathrooms. Separate building with a photographic studio in the garden.

## **Features**

Dark Wood Floor | Driveway | Garage | Garden | Home Office | Island Kitchen | Large Bedroom | Large Driveway | Large Kitchen | Light Wood Floor | Open Plan | Skylights | Staircase | Summer House | Tiled Floor | Walk In Shower | White Kitchen | Wood Floors