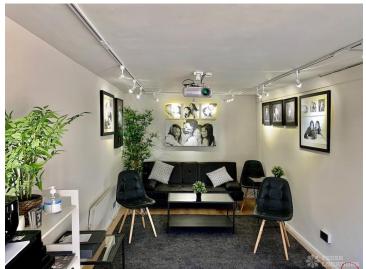

## FL2253 Maidenhead - SL6

https://www.freshlocations.com/property/maidenhead/

Modern home shoot location in Buckinghamshire. Features an open plan kitchen/diner/lounge, 4 bedrooms andmultiple bathrooms. Separate building with a photographic studio in the garden.

## **Features**

Dark Wood Floor | Driveway | Garage | Garden | Home Office | Island Kitchen | Large Bedroom | Large Driveway | Large Kitchen | Light Wood Floor | Open Plan | Skylights | Staircase | Summer House | Tiled Floor | Walk In Shower | White Kitchen | Wood Floors