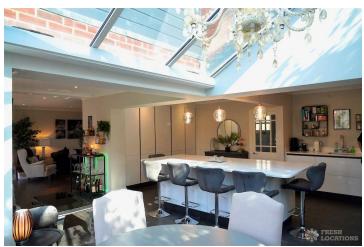

## FL2253 Maidenhead - SL6

https://www.freshlocations.com/property/maidenhead/

Modern home shoot location in Buckinghamshire. Features an open plan kitchen/diner/lounge, 4 bedrooms andmultiple bathrooms. Separate building with a photographic studio in the garden.

## **Features**

Dark Wood Floor | Driveway | Garage | Garden | Home Office | Island Kitchen | Large Bedroom | Large Driveway | Large Kitchen | Light Wood Floor | Open Plan | Skylights | Staircase | Summer House | Tiled Floor | Walk In Shower | White Kitchen | Wood Floors