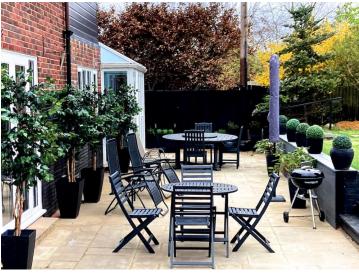

## FL2253 Maidenhead - SL6

https://www.freshlocations.com/property/maidenhead/

Modern home shoot location in Buckinghamshire. Features an open plan kitchen/diner/lounge, 4 bedrooms andmultiple bathrooms. Separate building with a photographic studio in the garden.

## **Features**

Dark Wood Floor | Driveway | Garage | Garden | Home Office | Island Kitchen | Large Bedroom | Large Driveway | Large Kitchen | Light Wood Floor | Open Plan | Skylights | Staircase | Summer House | Tiled Floor | Walk In Shower | White Kitchen | Wood Floors