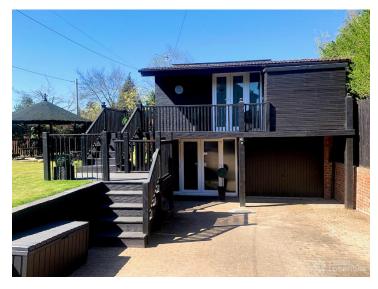

## FL2253 Maidenhead - SL6

https://www.freshlocations.com/property/maidenhead/

Modern home shoot location in Buckinghamshire. Features an open plan kitchen/diner/lounge, 4 bedrooms andmultiple bathrooms. Separate building with a photographic studio in the garden.

## **Features**

Dark Wood Floor | Driveway | Garage | Garden | Home Office | Island Kitchen | Large Bedroom | Large Driveway | Large Kitchen | Light Wood Floor | Open Plan | Skylights | Staircase | Summer House | Tiled Floor | Walk In Shower | White Kitchen | Wood Floors