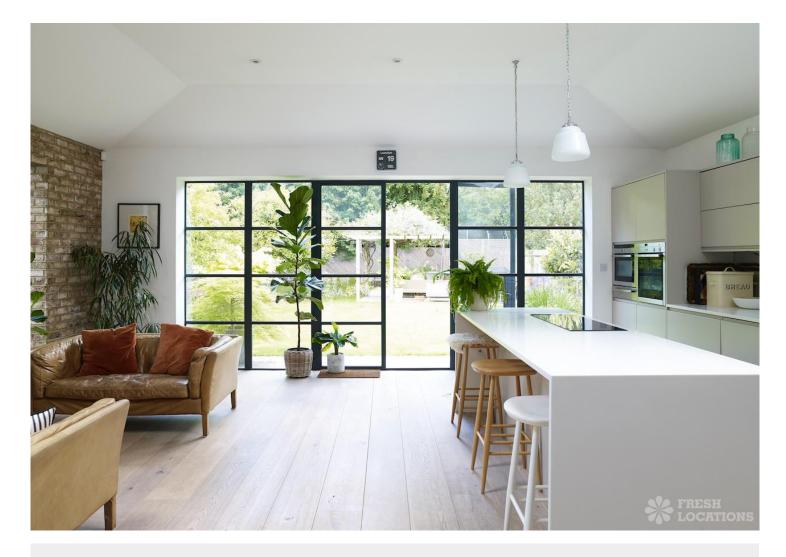

## FL2254 Southfields - SW18

https://www.freshlocations.com/property/southfields/

Modern family home shoot location in South West London. Large open plan kitchen/dining area with an island kitchen and crittall windows. Separate double reception room, spacious master bathroom and a beautiful front and back garden. London Borough of Wandsworth.

## **Features**

Bay Window | Driveway | Ensuite | Exposed Brick | Front Garden | Garden | Island Cooker | Island Kitchen | Large Bathroom | Large Bedroom | Large Kitchen | Light Wood Floor | Open Plan | Panelling | Parquet Floor | Skylights | Walk In Shower | White Kitchen | Wood Floors