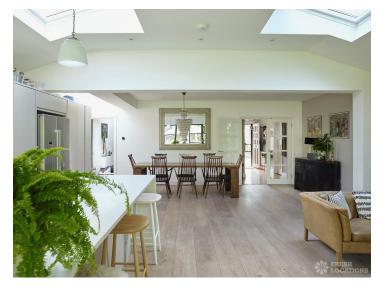

## FL2254 Southfields - SW18

https://www.freshlocations.com/property/southfields/

Modern family home shoot location in South West London. Large open plan kitchen/dining area with an island kitchen and crittall windows. Separate double reception room, spacious master bathroom and a beautiful front and back garden. London Borough of Wandsworth.

## **Features**

Bay Window | Driveway | Ensuite | Exposed Brick | Front Garden | Garden | Island Cooker | Island Kitchen | Large Bathroom | Large Bedroom | Large Kitchen | Light Wood Floor | Open Plan | Panelling | Parquet Floor | Skylights | Walk In Shower | White Kitchen | Wood Floors