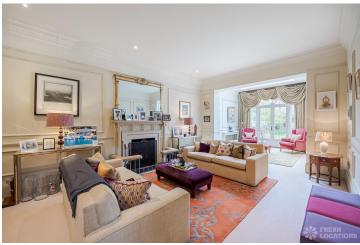

## FL2255 Charlwood - SW15

https://www.freshlocations.com/property/charlwood/

Large Edwardian family house available for filming and photography shoots in South West London. Bright open plan kitchen diner with access to a well maintained garden with patio area. Decoratingpossible on request. Parking available onsite for up to 8 cars. London Borough of Wandsworth.

## Features

Aga | Driveway | Ensuite | Fireplace | Garage | Garden | Island Cooker | Island Kitchen | Large Bathroom | Large Bedroom | Large Kitchen | Panelling | Skylights | Staircase | Tiled Floor | Walk In Shower | White Kitchen | Wood Floors