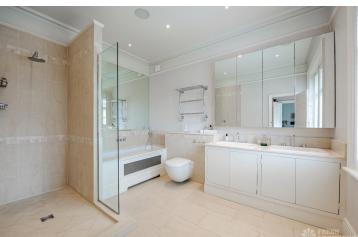

## Features

Aga | Driveway | Ensuite | Fireplace | Garage | Garden | Island Cooker | Island Kitchen | Large Bathroom | Large Bedroom | Large Kitchen | Panelling | Skylights | Staircase | Tiled Floor | Walk In Shower | White Kitchen | Wood Floors