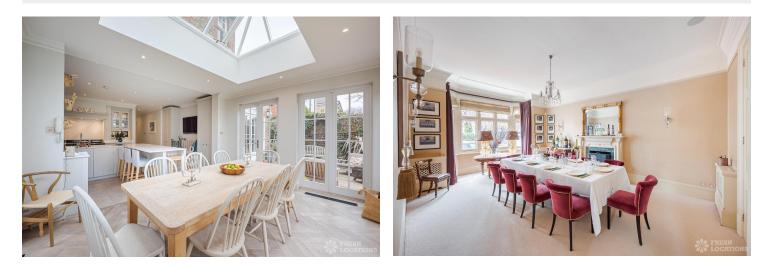

## FL2255 Charlwood - SW15

https://www.freshlocations.com/property/charlwood/

Large Edwardian family house available for filming and photography shoots in South West London. Bright open plan kitchen diner with access to a well maintained garden with patio area. Decoratingpossible on request. Parking available onsite for up to 8 cars. London Borough of Wandsworth.

## Features

Aga | Driveway | Ensuite | Fireplace | Garage | Garden | Island Cooker | Island Kitchen | Large Bathroom | Large Bedroom | Large Kitchen | Panelling | Skylights | Staircase | Tiled Floor | Walk In Shower | White Kitchen | Wood Floors