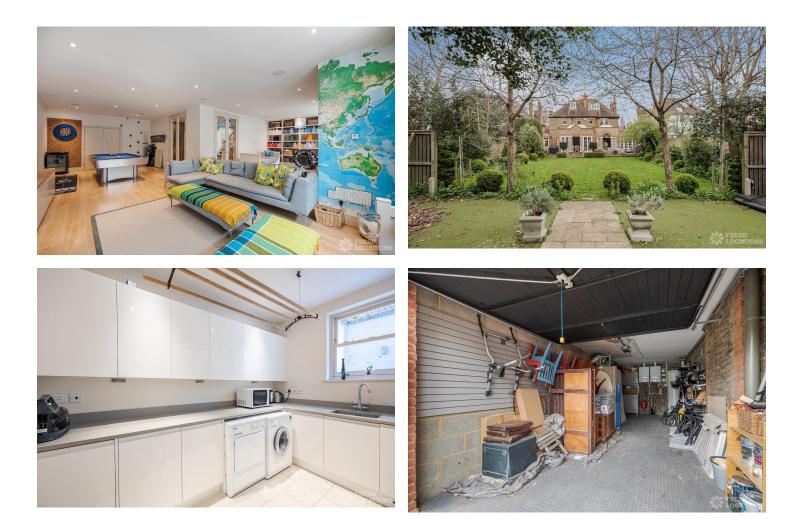

## FL2255 Charlwood - SW15

https://www.freshlocations.com/property/charlwood/

Large Edwardian family house available for filming and photography shoots in South West London. Bright open plan kitchen diner with access to a well maintained garden with patio area. Decoratingpossible on request. Parking available onsite for up to 8 cars. London Borough of Wandsworth.

## Features

Aga | Driveway | Ensuite | Fireplace | Garage | Garden | Island Cooker | Island Kitchen | Large Bathroom | Large Bedroom | Large Kitchen | Panelling | Skylights | Staircase | Tiled Floor | Walk In Shower | White Kitchen | Wood Floors