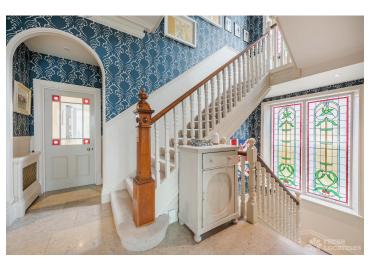

## Features

Aga | Driveway | Ensuite | Fireplace | Garage | Garden | Island Cooker | Island Kitchen | Large Bathroom | Large Bedroom | Large Kitchen | Panelling | Skylights | Staircase | Tiled Floor | Walk In Shower | White Kitchen | Wood Floors