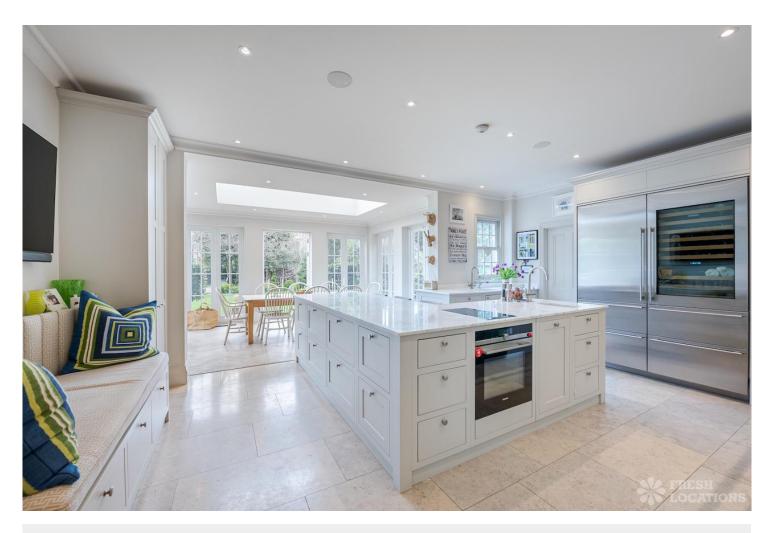

## FL2255 Charlwood - SW15

https://www.freshlocations.com/property/charlwood/

Large Edwardian family house available for filming and photography shoots in South West London. Bright open plan kitchen diner with access to a well maintained garden with patio area. Decoratingpossible on request. Parking available onsite for up to 8 cars. London Borough of Wandsworth.

## Features

Aga | Driveway | Ensuite | Fireplace | Garage | Garden | Island Cooker | Island Kitchen | Large Bathroom | Large Bedroom | Large Kitchen | Panelling | Skylights | Staircase | Tiled Floor | Walk In Shower | White Kitchen | Wood Floors