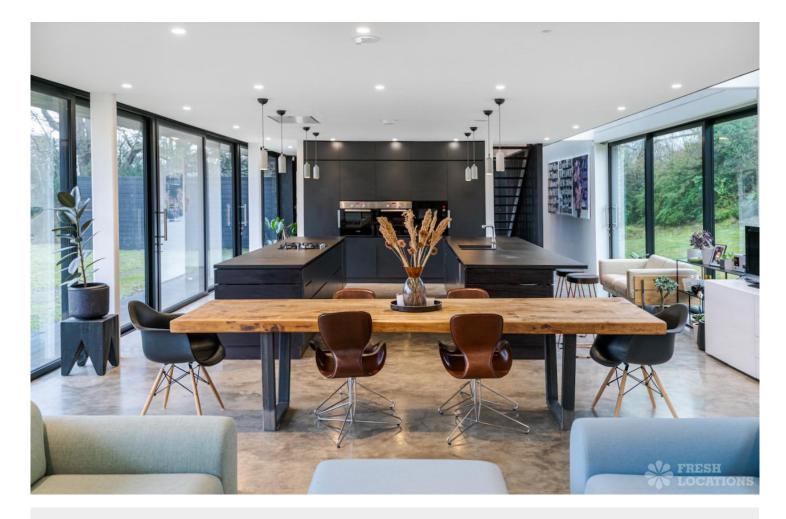

## FL2256 Sandgate - RH20

https://www.freshlocations.com/property/sandgate/

New build shoot location in West Sussex. Features an open plan kitchen/diner/living room with wrap around windows and concrete flooring. The house also has 4 bedrooms, 2 bathrooms, a detached cabin and surrounding countryside views.

## **Features**

Dark Wood Floor | Driveway | Ensuite | Exposed Brick | Fireplace | Full Height Windows | Garage | Garden | Gas Hob | Island Cooker | Island Kitchen | Large Bedroom | Large Driveway | Large Kitchen | Open Plan | Skylights | Staircase | Tiled Floor | Walk In Shower | Walk In Wardrobe | Wood Floors