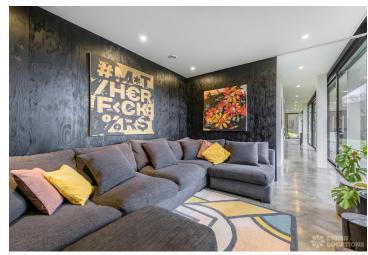

## FL2256 Sandgate - RH20

https://www.freshlocations.com/property/sandgate/

New build shoot location in West Sussex. Features an open plan kitchen/diner/living room with wrap around windows and concrete flooring. The house also has 4 bedrooms, 2 bathrooms, a detached cabin and surrounding countryside views.

## **Features**

Dark Wood Floor | Driveway | Ensuite | Exposed Brick | Fireplace | Full Height Windows | Garage | Garden | Gas Hob | Island Cooker | Island Kitchen | Large Bedroom | Large Driveway | Large Kitchen | Open Plan | Skylights | Staircase | Tiled Floor | Walk In Shower | Walk In Wardrobe | Wood Floors