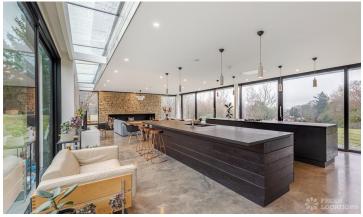

## FL2256 Sandgate - RH20

https://www.freshlocations.com/property/sandgate/

New build shoot location in West Sussex. Features an open plan kitchen/diner/living room with wrap around windows and concrete flooring. The house also has 4 bedrooms, 2 bathrooms, a detached cabin and surrounding countryside views.

## **Features**

Dark Wood Floor | Driveway | Ensuite | Exposed Brick | Fireplace | Full Height Windows | Garage | Garden | Gas Hob | Island Cooker | Island Kitchen | Large Bedroom | Large Driveway | Large Kitchen | Open Plan | Skylights | Staircase | Tiled Floor | Walk In Shower | Walk In Wardrobe | Wood Floors