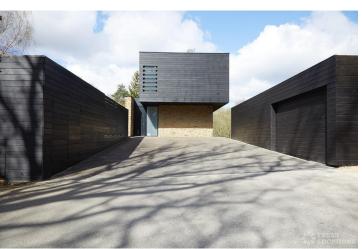

## FL2256 Sandgate - RH20

https://www.freshlocations.com/property/sandgate/

New build shoot location in West Sussex. Features an open plan kitchen/diner/living room with wrap around windows and concrete flooring. The house also has 4 bedrooms, 2 bathrooms, a detached cabin and surrounding countryside views.

## **Features**

Dark Wood Floor | Driveway | Ensuite | Exposed Brick | Fireplace | Full Height Windows | Garage | Garden | Gas Hob | Island Cooker | Island Kitchen | Large Bedroom | Large Driveway | Large Kitchen | Open Plan | Skylights | Staircase | Tiled Floor | Walk In Shower | Walk In Wardrobe | Wood Floors