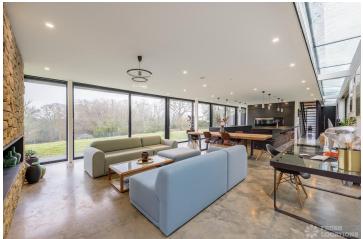

## FL2256 Sandgate - RH20

https://www.freshlocations.com/property/sandgate/

New build shoot location in West Sussex. Features an open plan kitchen/diner/living room with wrap around windows and concrete flooring. The house also has 4 bedrooms, 2 bathrooms, a detached cabin and surrounding countryside views.

## **Features**

Dark Wood Floor | Driveway | Ensuite | Exposed Brick | Fireplace | Full Height Windows | Garage | Garden | Gas Hob | Island Cooker | Island Kitchen | Large Bedroom | Large Driveway | Large Kitchen | Open Plan | Skylights | Staircase | Tiled Floor | Walk In Shower | Walk In Wardrobe | Wood Floors