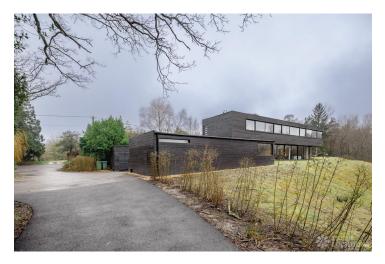

## FL2256 Sandgate - RH20

https://www.freshlocations.com/property/sandgate/

New build shoot location in West Sussex. Features an open plan kitchen/diner/living room with wrap around windows and concrete flooring. The house also has 4 bedrooms, 2 bathrooms, a detached cabin and surrounding countryside views.

## **Features**

Dark Wood Floor | Driveway | Ensuite | Exposed Brick | Fireplace | Full Height Windows | Garage | Garden | Gas Hob | Island Cooker | Island Kitchen | Large Bedroom | Large Driveway | Large Kitchen | Open Plan | Skylights | Staircase | Tiled Floor | Walk In Shower | Walk In Wardrobe | Wood Floors