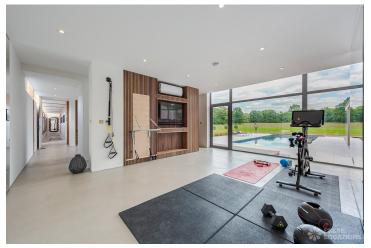

## FL2261 Hambledon - GU8

https://www.freshlocations.com/property/hambledon/

Modern Californian style home in Surrey. This shoot location is set in 14 acres of land, featuring an outdoor swimming pool, pond and a large garden. Five bedrooms all with ensuites, full height windows throughout and an open plan kitchen/diner. There is also a large dining room and a formal drawing room with a bar.

## Features

Decked Terrace | Driveway | Ensuite | Exposed Brick | Fireplace | Front Garden | Full Height Windows | Garden | Home Gym | Island Cooker | Island Kitchen | Large Bathroom | Large Bedroom | Large Driveway | Large Kitchen | Light Wood Floor | Open Plan | Staircase | Swimming Pool | Tiled Floor | Walk In Shower | Walk In Wardrobe | White Kitchen | Wood Floors