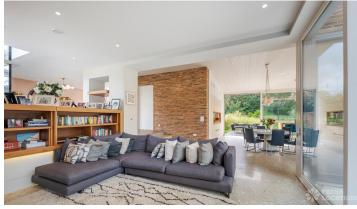

## FL2261 Hambledon - GU8

https://www.freshlocations.com/property/hambledon/

Modern Californian style home in Surrey. This shoot location is set in 14 acres of land, featuring an outdoor swimming pool, pond and a large garden. Five bedrooms all with ensuites, full height windows throughout and an open plan kitchen/diner. There is also a large dining room and a formal drawing room with a bar.

## Features

Decked Terrace | Driveway | Ensuite | Exposed Brick | Fireplace | Front Garden | Full Height Windows | Garden | Home Gym | Island Cooker | Island Kitchen | Large Bathroom | Large Bedroom | Large Driveway | Large Kitchen | Light Wood Floor | Open Plan | Staircase | Swimming Pool | Tiled Floor | Walk In Shower | Walk In Wardrobe | White Kitchen | Wood Floors