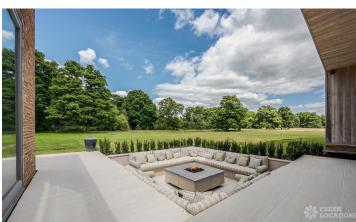

## FL2261 Hambledon - GU8

https://www.freshlocations.com/property/hambledon/

Modern Californian style home in Surrey. This shoot location is set in 14 acres of land, featuring an outdoor swimming pool, pond and a large garden. Five bedrooms all with ensuites, full height windows throughout and an open plan kitchen/diner. There is also a large dining room and a formal drawing room with a bar.

## Features

Decked Terrace | Driveway | Ensuite | Exposed Brick | Fireplace | Front Garden | Full Height Windows | Garden | Home Gym | Island Cooker | Island Kitchen | Large Bathroom | Large Bedroom | Large Driveway | Large Kitchen | Light Wood Floor | Open Plan | Staircase | Swimming Pool | Tiled Floor | Walk In Shower | Walk In Wardrobe | White Kitchen | Wood Floors