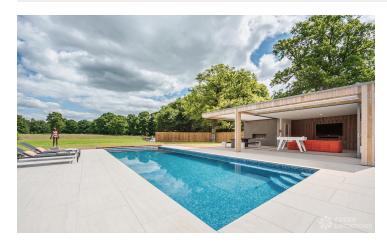

## FL2261 Hambledon - GU8

https://www.freshlocations.com/property/hambledon/

Modern Californian style home in Surrey. This shoot location is set in 14 acres of land, featuring an outdoor swimming pool, pond and a large garden. Five bedrooms all with ensuites, full height windows throughout and an open plan kitchen/diner. There is also a large dining room and a formal drawing room with a bar.