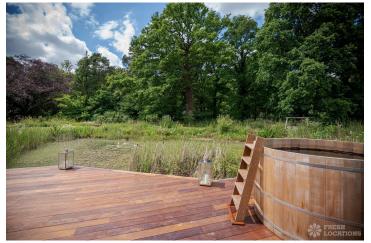

## FL2261 Hambledon - GU8

https://www.freshlocations.com/property/hambledon/

Modern Californian style home in Surrey. This shoot location is set in 14 acres of land, featuring an outdoor swimming pool, pond and a large garden. Five bedrooms all with ensuites, full height windows throughout and an open plan kitchen/diner. There is also a large dining room and a formal drawing room with a bar.

## Features

Decked Terrace | Driveway | Ensuite | Exposed Brick | Fireplace | Front Garden | Full Height Windows | Garden | Home Gym | Island Cooker | Island Kitchen | Large Bathroom | Large Bedroom | Large Driveway | Large Kitchen | Light Wood Floor | Open Plan | Staircase | Swimming Pool | Tiled Floor | Walk In Shower | Walk In Wardrobe | White Kitchen | Wood Floors