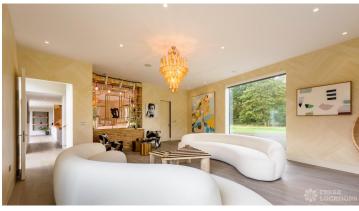

## FL2261 Hambledon - GU8

https://www.freshlocations.com/property/hambledon/

Modern Californian style home in Surrey. This shoot location is set in 14 acres of land, featuring an outdoor swimming pool, pond and a large garden. Five bedrooms all with ensuites, full height windows throughout and an open plan kitchen/diner. There is also a large dining room and a formal drawing room with a bar.

## Features

Decked Terrace | Driveway | Ensuite | Exposed Brick | Fireplace | Front Garden | Full Height Windows | Garden | Home Gym | Island Cooker | Island Kitchen | Large Bathroom | Large Bedroom | Large Driveway | Large Kitchen | Light Wood Floor | Open Plan | Staircase | Swimming Pool | Tiled Floor | Walk In Shower | Walk In Wardrobe | White Kitchen | Wood Floors