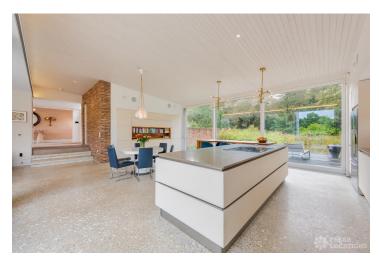

## FL2261 Hambledon - GU8

https://www.freshlocations.com/property/hambledon/

Modern Californian style home in Surrey. This shoot location is set in 14 acres of land, featuring an outdoor swimming pool, pond and a large garden. Five bedrooms all with ensuites, full height windows throughout and an open plan kitchen/diner. There is also a large dining room and a formal drawing room with a bar.