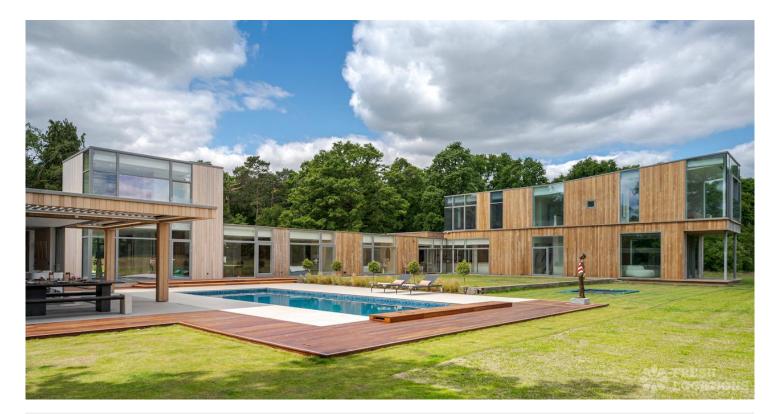

## FL2261 Hambledon - GU8

https://www.freshlocations.com/property/hambledon/

Modern Californian style home in Surrey. This shoot location is set in 14 acres of land, featuring an outdoor swimming pool, pond and a large garden. Five bedrooms all with ensuites, full height windows throughout and an open plan kitchen/diner. There is also a large dining room and a formal drawing room with a bar.