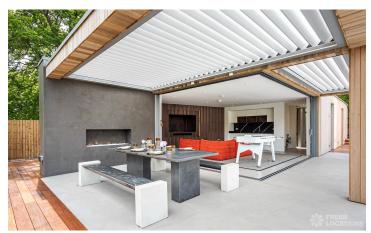

## FL2261 Hambledon - GU8

https://www.freshlocations.com/property/hambledon/

Modern Californian style home in Surrey. This shoot location is set in 14 acres of land, featuring an outdoor swimming pool, pond and a large garden. Five bedrooms all with ensuites, full height windows throughout and an open plan kitchen/diner. There is also a large dining room and a formal drawing room with a bar.

## Features

Decked Terrace | Driveway | Ensuite | Exposed Brick | Fireplace | Front Garden | Full Height Windows | Garden | Home Gym | Island Cooker | Island Kitchen | Large Bathroom | Large Bedroom | Large Driveway | Large Kitchen | Light Wood Floor | Open Plan | Staircase | Swimming Pool | Tiled Floor | Walk In Shower | Walk In Wardrobe | White Kitchen | Wood Floors