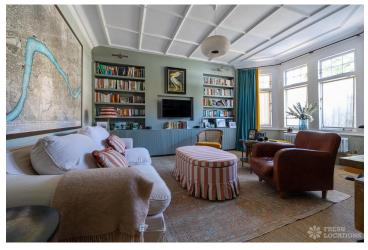

## FL2273 Elmwood - W4

https://www.freshlocations.com/property/elmwood/

Family home shoot location in West London. Featuring an open plan kitchen/diner/living room, crittal doors, a drawing room and colourful bathrooms. London Borough of Hounslow.

## **Features**

Bay Window | Colourful Kitchen | Crittall | Decked Terrace | Driveway | Ensuite | Fireplace | Garden | Island Kitchen | Large Bedroom | Large Kitchen | Light Wood Floor | Multiple Bathrooms | Multiple Bedrooms | Painted Floors | Skylights | Staircase | Tiled Floor | Walk In Shower