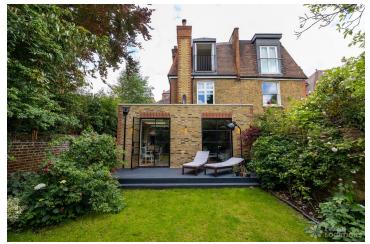

## **Features**

Bay Window | Colourful Kitchen | Crittall | Decked Terrace | Driveway | Ensuite | Fireplace | Garden | Island Kitchen | Large Bedroom | Large Kitchen | Light Wood Floor | Multiple Bathrooms | Multiple Bedrooms | Painted Floors | Skylights | Staircase | Tiled Floor | Walk In Shower