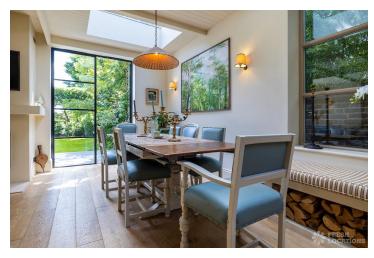

## FL2273 Elmwood - W4

https://www.freshlocations.com/property/elmwood/

Family home shoot location in West London. Featuring an open plan kitchen/diner/living room, crittal doors, a drawing room and colourful bathrooms. London Borough of Hounslow.

## **Features**

Bay Window | Colourful Kitchen | Crittall | Decked Terrace | Driveway | Ensuite | Fireplace | Garden | Island Kitchen | Large Bedroom | Large Kitchen | Light Wood Floor | Multiple Bathrooms | Multiple Bedrooms | Painted Floors | Skylights | Staircase | Tiled Floor | Walk In Shower