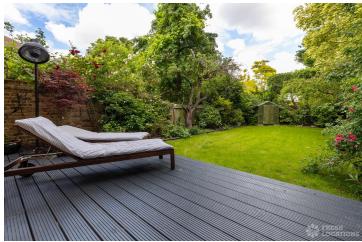

## **Features**

Bay Window | Colourful Kitchen | Crittall | Decked Terrace | Driveway | Ensuite | Fireplace | Garden | Island Kitchen | Large Bedroom | Large Kitchen | Light Wood Floor | Multiple Bathrooms | Multiple Bedrooms | Painted Floors | Skylights | Staircase | Tiled Floor | Walk In Shower