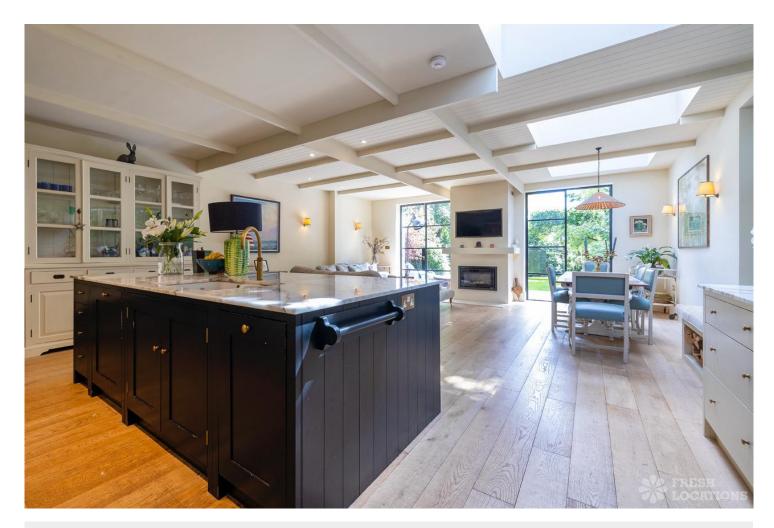

## FL2273 Elmwood - W4

https://www.freshlocations.com/property/elmwood/

Family home shoot location in West London. Featuring an open plan kitchen/diner/living room, crittal doors, a drawing room and colourful bathrooms. London Borough of Hounslow.

## **Features**

Bay Window | Colourful Kitchen | Crittall | Decked Terrace | Driveway | Ensuite | Fireplace | Garden | Island Kitchen | Large Bedroom | Large Kitchen | Light Wood Floor | Multiple Bathrooms | Multiple Bedrooms | Painted Floors | Skylights | Staircase | Tiled Floor | Walk In Shower