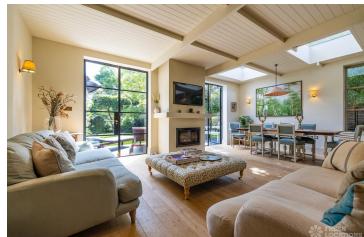

## FL2273 Elmwood - W4

https://www.freshlocations.com/property/elmwood/

Family home shoot location in West London. Featuring an open plan kitchen/diner/living room, crittal doors, a drawing room and colourful bathrooms. London Borough of Hounslow.

## **Features**

Bay Window | Colourful Kitchen | Crittall | Decked Terrace | Driveway | Ensuite | Fireplace | Garden | Island Kitchen | Large Bedroom | Large Kitchen | Light Wood Floor | Multiple Bathrooms | Multiple Bedrooms | Painted Floors | Skylights | Staircase | Tiled Floor | Walk In Shower