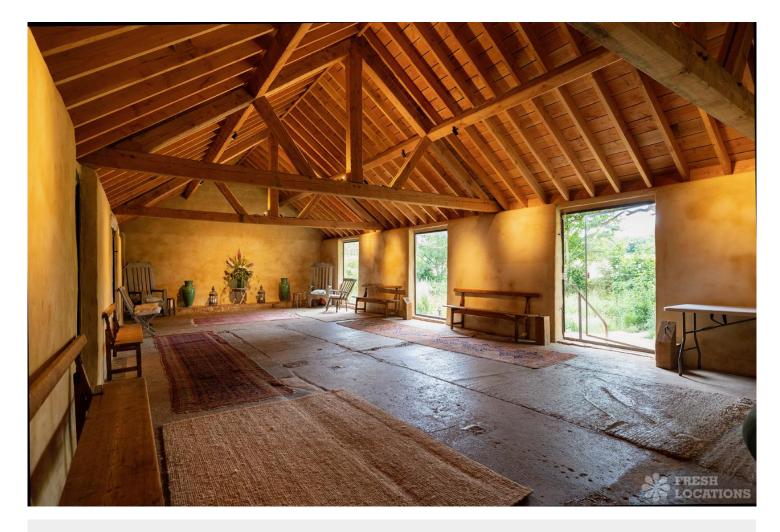

## FL2287 Lovell Farm - RG7

https://www.freshlocations.com/property/lovell-farm/

Farm shoot location in West Berkshire. The extensive grounds feature a swimming pool, tennis court, formal garden, vegetable garden, fields, lakes and ponds. Various interior spaces available including a summer house, greenhouse and several barns.

## **Features**

Barn | Dark Wood Floor | Driveway | Exposed Beams | Fireplace | Full Height Windows | Garden | Greenhouse | Inglenook Fireplace | Large Driveway | Large Kitchen | Light Wood Floor | Overgrown Garden | Swimming Pool | Tennis Court | Wood Floors