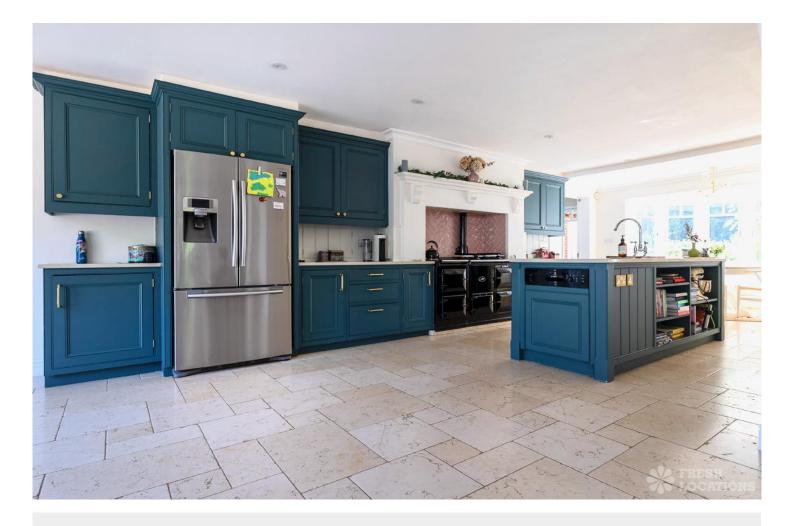

## FL2298 Portmore - KT13

https://www.freshlocations.com/property/portmore/

Detached family house shoot location in Weybridge. This versatile shoot location features an upstairs conservatory, 7 bedrooms, a large open plan kitchen/dining area and a gym. Outside is a small boat house, outdoor kitchen and large surrounding gardens with direct access to the river Wey.

## **Features**

Aga | Balcony | Driveway | Ensuite | Fireplace | Front Garden | Garden | Home Office | Island Kitchen | Large Bathroom | Large Bedroom | Large Driveway | Large Kitchen | Light Wood Floor | Open Plan | Panelling | Staircase | Tiled Floor | Walk In Shower | Walk In Wardrobe | Wood Floors