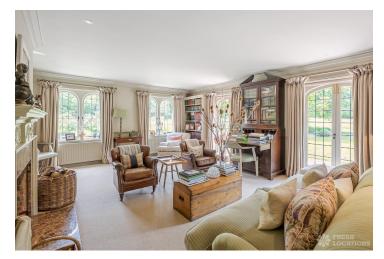

## FL2299 Jacobean Manor - GU8

https://www.freshlocations.com/property/jacobean-manor/

Stunning manor house located in Surrey. 15 acres of land with an outdoor swimming pool, summer house, overgrown courtyard and tennis court. Interior features include 6 bedrooms, 5 reception rooms and a dining room.

## **Features**

Driveway | Ensuite | Exposed Beams | Exposed Brick | Fireplace | Front Garden | Garden | Gas Hob | Island Kitchen | Large Bathroom | Large Driveway | Open Plan | Overgrown Garden | Painted Floors | Panelling | Staircase | Summer House | Swimming Pool | Tennis Court | Tiled Floor | Walk In Shower | Wood Floors