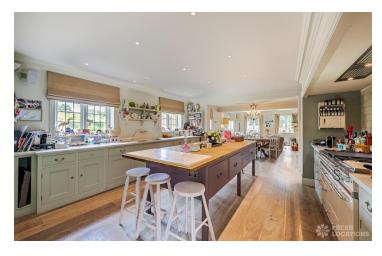

## FL2299 Jacobean Manor - GU8

https://www.freshlocations.com/property/jacobean-manor/

Stunning manor house located in Surrey. 15 acres of land with an outdoor swimming pool, summer house, overgrown courtyard and tennis court. Interior features include 6 bedrooms, 5 reception rooms and a dining room.

## **Features**

Driveway | Ensuite | Exposed Beams | Exposed Brick | Fireplace | Front Garden | Garden | Gas Hob | Island Kitchen | Large Bathroom | Large Driveway | Open Plan | Overgrown Garden | Painted Floors | Panelling | Staircase | Summer House | Swimming Pool | Tennis Court | Tiled Floor | Walk In Shower | Wood Floors