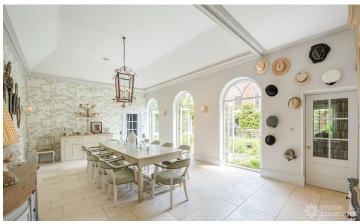

## FL2299 Jacobean Manor - GU8

https://www.freshlocations.com/property/jacobean-manor/

Stunning manor house located in Surrey. 15 acres of land with an outdoor swimming pool, summer house, overgrown courtyard and tennis court. Interior features include 6 bedrooms, 5 reception rooms and a dining room.

## **Features**

Driveway | Ensuite | Exposed Beams | Exposed Brick | Fireplace | Front Garden | Garden | Gas Hob | Island Kitchen | Large Bathroom | Large Driveway | Open Plan | Overgrown Garden | Painted Floors | Panelling | Staircase | Summer House | Swimming Pool | Tennis Court | Tiled Floor | Walk In Shower | Wood Floors