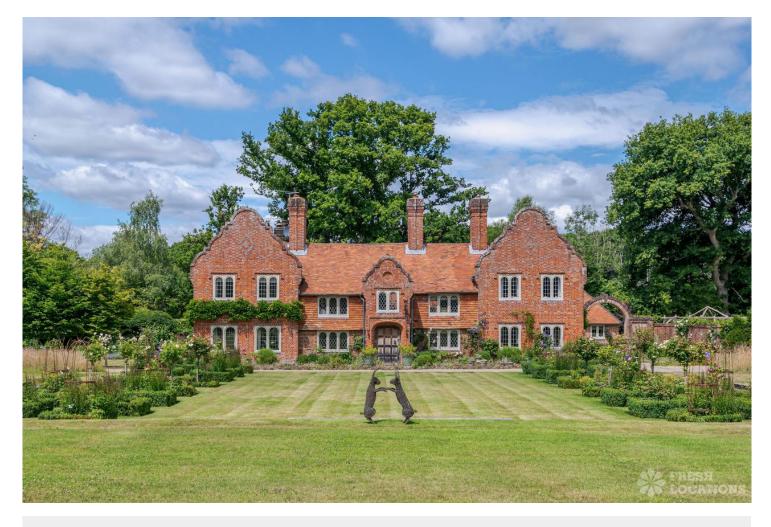

## FL2299 Jacobean Manor - GU8

https://www.freshlocations.com/property/jacobean-manor/

Stunning manor house located in Surrey. 15 acres of land with an outdoor swimming pool, summer house, overgrown courtyard and tennis court. Interior features include 6 bedrooms, 5 reception rooms and a dining room.