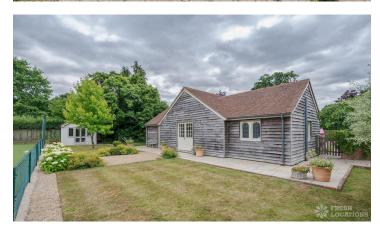

## FL2299 Jacobean Manor - GU8

https://www.freshlocations.com/property/jacobean-manor/

Stunning manor house located in Surrey. 15 acres of land with an outdoor swimming pool, summer house, overgrown courtyard and tennis court. Interior features include 6 bedrooms, 5 reception rooms and a dining room.