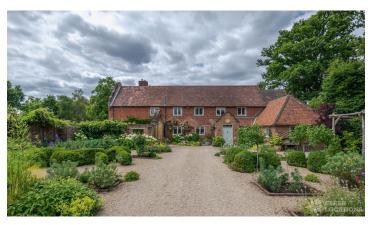

## FL2299 Jacobean Manor - GU8

https://www.freshlocations.com/property/jacobean-manor/

Stunning manor house located in Surrey. 15 acres of land with an outdoor swimming pool, summer house, overgrown courtyard and tennis court. Interior features include 6 bedrooms, 5 reception rooms and a dining room.