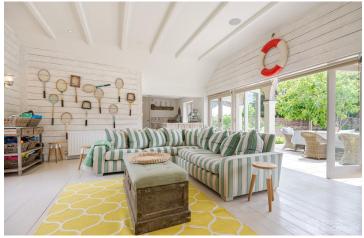

## FL2299 Jacobean Manor - GU8

https://www.freshlocations.com/property/jacobean-manor/

Stunning manor house located in Surrey. 15 acres of land with an outdoor swimming pool, summer house, overgrown courtyard and tennis court. Interior features include 6 bedrooms, 5 reception rooms and a dining room.

## **Features**

Driveway | Ensuite | Exposed Beams | Exposed Brick | Fireplace | Front Garden | Garden | Gas Hob | Island Kitchen | Large Bathroom | Large Driveway | Open Plan | Overgrown Garden | Painted Floors | Panelling | Staircase | Summer House | Swimming Pool | Tennis Court | Tiled Floor | Walk In Shower | Wood Floors