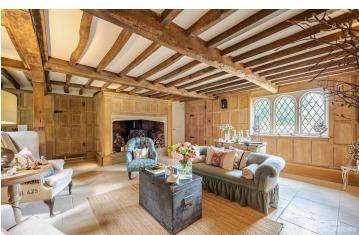

## FL2299 Jacobean Manor - GU8

https://www.freshlocations.com/property/jacobean-manor/

Stunning manor house located in Surrey. 15 acres of land with an outdoor swimming pool, summer house, overgrown courtyard and tennis court. Interior features include 6 bedrooms, 5 reception rooms and a dining room.

## **Features**

Driveway | Ensuite | Exposed Beams | Exposed Brick | Fireplace | Front Garden | Garden | Gas Hob | Island Kitchen | Large Bathroom | Large Driveway | Open Plan | Overgrown Garden | Painted Floors | Panelling | Staircase | Summer House | Swimming Pool | Tennis Court | Tiled Floor | Walk In Shower | Wood Floors