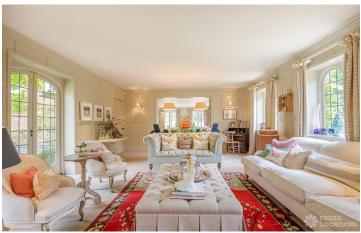

## FL2299 Jacobean Manor - GU8

https://www.freshlocations.com/property/jacobean-manor/

Stunning manor house located in Surrey. 15 acres of land with an outdoor swimming pool, summer house, overgrown courtyard and tennis court. Interior features include 6 bedrooms, 5 reception rooms and a dining room.

## **Features**

Driveway | Ensuite | Exposed Beams | Exposed Brick | Fireplace | Front Garden | Garden | Gas Hob | Island Kitchen | Large Bathroom | Large Driveway | Open Plan | Overgrown Garden | Painted Floors | Panelling | Staircase | Summer House | Swimming Pool | Tennis Court | Tiled Floor | Walk In Shower | Wood Floors