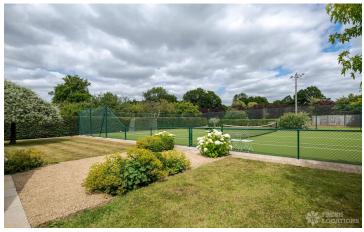

## FL2299 Jacobean Manor - GU8

https://www.freshlocations.com/property/jacobean-manor/

Stunning manor house located in Surrey. 15 acres of land with an outdoor swimming pool, summer house, overgrown courtyard and tennis court. Interior features include 6 bedrooms, 5 reception rooms and a dining room.

## **Features**

Driveway | Ensuite | Exposed Beams | Exposed Brick | Fireplace | Front Garden | Garden | Gas Hob | Island Kitchen | Large Bathroom | Large Driveway | Open Plan | Overgrown Garden | Painted Floors | Panelling | Staircase | Summer House | Swimming Pool | Tennis Court | Tiled Floor | Walk In Shower | Wood Floors