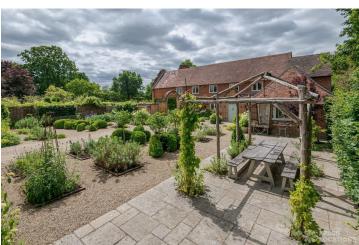

## FL2299 Jacobean Manor - GU8

https://www.freshlocations.com/property/jacobean-manor/

Stunning manor house located in Surrey. 15 acres of land with an outdoor swimming pool, summer house, overgrown courtyard and tennis court. Interior features include 6 bedrooms, 5 reception rooms and a dining room.