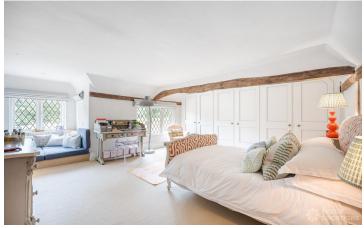

## FL2299 Jacobean Manor - GU8

https://www.freshlocations.com/property/jacobean-manor/

Stunning manor house located in Surrey. 15 acres of land with an outdoor swimming pool, summer house, overgrown courtyard and tennis court. Interior features include 6 bedrooms, 5 reception rooms and a dining room.

## **Features**

Driveway | Ensuite | Exposed Beams | Exposed Brick | Fireplace | Front Garden | Garden | Gas Hob | Island Kitchen | Large Bathroom | Large Driveway | Open Plan | Overgrown Garden | Painted Floors | Panelling | Staircase | Summer House | Swimming Pool | Tennis Court | Tiled Floor | Walk In Shower | Wood Floors