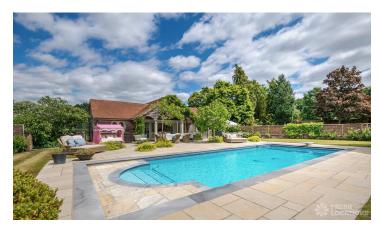

## FL2299 Jacobean Manor - GU8

https://www.freshlocations.com/property/jacobean-manor/

Stunning manor house located in Surrey. 15 acres of land with an outdoor swimming pool, summer house, overgrown courtyard and tennis court. Interior features include 6 bedrooms, 5 reception rooms and a dining room.

## **Features**

Driveway | Ensuite | Exposed Beams | Exposed Brick | Fireplace | Front Garden | Garden | Gas Hob | Island Kitchen | Large Bathroom | Large Driveway | Open Plan | Overgrown Garden | Painted Floors | Panelling | Staircase | Summer House | Swimming Pool | Tennis Court | Tiled Floor | Walk In Shower | Wood Floors