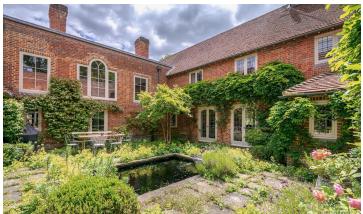

## FL2299 Jacobean Manor - GU8

https://www.freshlocations.com/property/jacobean-manor/

Stunning manor house located in Surrey. 15 acres of land with an outdoor swimming pool, summer house, overgrown courtyard and tennis court. Interior features include 6 bedrooms, 5 reception rooms and a dining room.

## **Features**

Driveway | Ensuite | Exposed Beams | Exposed Brick | Fireplace | Front Garden | Garden | Gas Hob | Island Kitchen | Large Bathroom | Large Driveway | Open Plan | Overgrown Garden | Painted Floors | Panelling | Staircase | Summer House | Swimming Pool | Tennis Court | Tiled Floor | Walk In Shower | Wood Floors