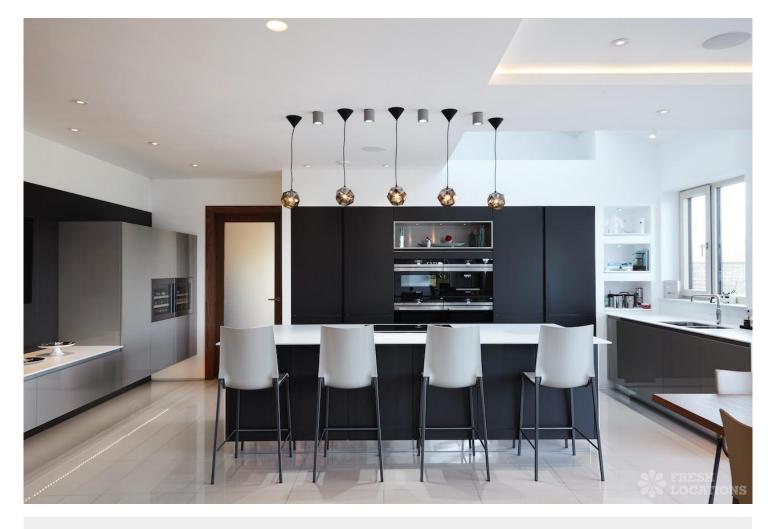

## FL2313 Huntingdon - PE28

https://www.freshlocations.com/property/huntingdon/

Detached house, neo-Georgian shoot location in Cambridgeshire on 2 acres of land. Ultra modern interior with an award winning cinema, 6 bedrooms and 9 bathrooms. Large open plan kitchen/living area as well as a triple height entrance hall.

## **Features**

Balcony | Driveway | Ensuite | Garden | Home Gym | Island Cooker | Island Kitchen | Large Bathroom | Large Bedroom | Large Driveway | Large Kitchen | Light Wood Floor | Open Plan | Open Staircase | Skylights | Staircase | Tiled Floor | Walk In Shower | Walk In Wardrobe | Wood Floors