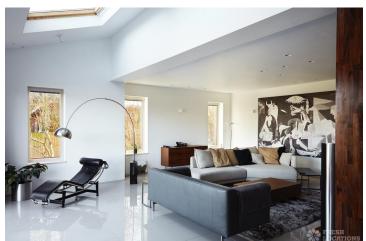

## FL2313 Huntingdon - PE28

https://www.freshlocations.com/property/huntingdon/

Detached house, neo-Georgian shoot location in Cambridgeshire on 2 acres of land. Ultra modern interior with an award winning cinema, 6 bedrooms and 9 bathrooms. Large open plan kitchen/living area as well as a triple height entrance hall.

## **Features**

Balcony | Driveway | Ensuite | Garden | Home Gym | Island Cooker | Island Kitchen | Large Bathroom | Large Bedroom | Large Driveway | Large Kitchen | Light Wood Floor | Open Plan | Open Staircase | Skylights | Staircase | Tiled Floor | Walk In Shower | Walk In Wardrobe | Wood Floors