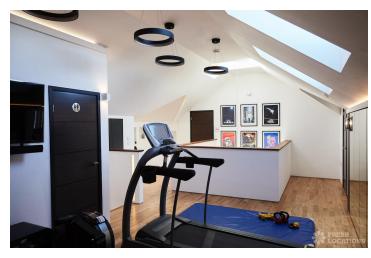

## **Features**

Balcony | Driveway | Ensuite | Garden | Home Gym | Island Cooker | Island Kitchen | Large Bathroom | Large Bedroom | Large Driveway | Large Kitchen | Light Wood Floor | Open Plan | Open Staircase | Skylights | Staircase | Tiled Floor | Walk In Shower | Walk In Wardrobe | Wood Floors