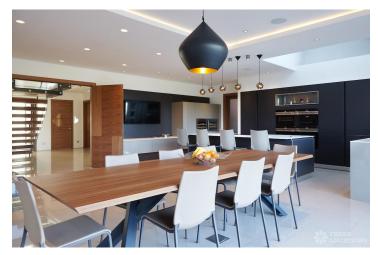

## FL2313 Huntingdon - PE28

https://www.freshlocations.com/property/huntingdon/

Detached house, neo-Georgian shoot location in Cambridgeshire on 2 acres of land. Ultra modern interior with an award winning cinema, 6 bedrooms and 9 bathrooms. Large open plan kitchen/living area as well as a triple height entrance hall.

## **Features**

Balcony | Driveway | Ensuite | Garden | Home Gym | Island Cooker | Island Kitchen | Large Bathroom | Large Bedroom | Large Driveway | Large Kitchen | Light Wood Floor | Open Plan | Open Staircase | Skylights | Staircase | Tiled Floor | Walk In Shower | Walk In Wardrobe | Wood Floors