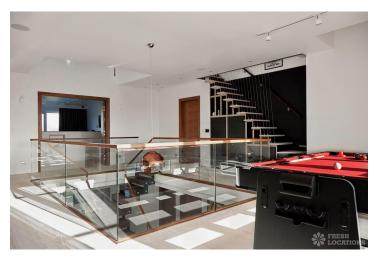

## FL2313 Huntingdon - PE28

https://www.freshlocations.com/property/huntingdon/

Detached house, neo-Georgian shoot location in Cambridgeshire on 2 acres of land. Ultra modern interior with an award winning cinema, 6 bedrooms and 9 bathrooms. Large open plan kitchen/living area as well as a triple height entrance hall.

## **Features**

Balcony | Driveway | Ensuite | Garden | Home Gym | Island Cooker | Island Kitchen | Large Bathroom | Large Bedroom | Large Driveway | Large Kitchen | Light Wood Floor | Open Plan | Open Staircase | Skylights | Staircase | Tiled Floor | Walk In Shower | Walk In Wardrobe | Wood Floors