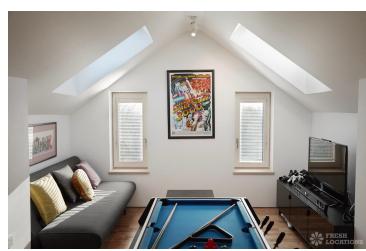

## **Features**

Balcony | Driveway | Ensuite | Garden | Home Gym | Island Cooker | Island Kitchen | Large Bathroom | Large Bedroom | Large Driveway | Large Kitchen | Light Wood Floor | Open Plan | Open Staircase | Skylights | Staircase | Tiled Floor | Walk In Shower | Walk In Wardrobe | Wood Floors