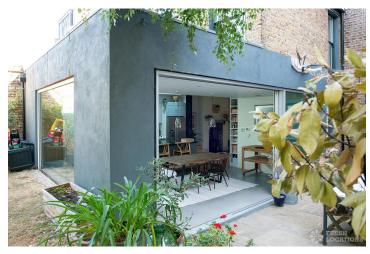

## FL2318 Lyndhurst - SE15

https://www.freshlocations.com/property/lyndhurst/

Detached family home shoot location in South East London. Large open plan kitchen/dining area, five bedrooms and a walled garden with a courtyard and tree house. London Borough of Southwark.

## **Features**

Courtyard | Ensuite | Fireplace | Front Garden | Garden | Gas Hob | Home Office | Inglenook Fireplace | Island Cooker | Island Kitchen | Large Bedroom | Large Kitchen | Light Wood Floor | Open Plan | Panelling | Skylights | Staircase | Tiled Floor | Walk In Shower | Wood Floors