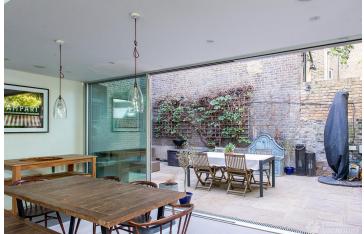

## FL2318 Lyndhurst - SE15

https://www.freshlocations.com/property/lyndhurst/

Detached family home shoot location in South East London. Large open plan kitchen/dining area, five bedrooms and a walled garden with a courtyard and tree house. London Borough of Southwark.

## **Features**

Courtyard | Ensuite | Fireplace | Front Garden | Garden | Gas Hob | Home Office | Inglenook Fireplace | Island Cooker | Island Kitchen | Large Bedroom | Large Kitchen | Light Wood Floor | Open Plan | Panelling | Skylights | Staircase | Tiled Floor | Walk In Shower | Wood Floors