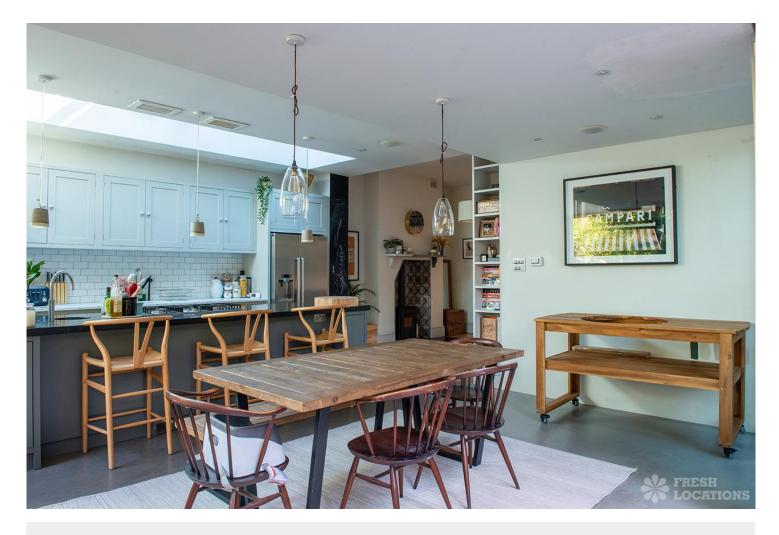

## FL2318 Lyndhurst - SE15

https://www.freshlocations.com/property/lyndhurst/

Detached family home shoot location in South East London. Large open plan kitchen/dining area, five bedrooms and a walled garden with a courtyard and tree house. London Borough of Southwark.

## **Features**

Courtyard | Ensuite | Fireplace | Front Garden | Garden | Gas Hob | Home Office | Inglenook Fireplace | Island Cooker | Island Kitchen | Large Bedroom | Large Kitchen | Light Wood Floor | Open Plan | Panelling | Skylights | Staircase | Tiled Floor | Walk In Shower | Wood Floors