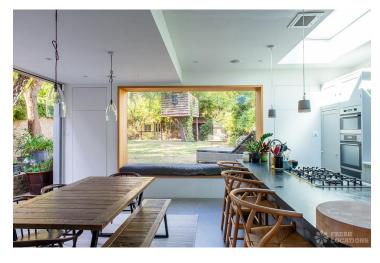

## FL2318 Lyndhurst - SE15

https://www.freshlocations.com/property/lyndhurst/

Detached family home shoot location in South East London. Large open plan kitchen/dining area, five bedrooms and a walled garden with a courtyard and tree house. London Borough of Southwark.

## **Features**

Courtyard | Ensuite | Fireplace | Front Garden | Garden | Gas Hob | Home Office | Inglenook Fireplace | Island Cooker | Island Kitchen | Large Bedroom | Large Kitchen | Light Wood Floor | Open Plan | Panelling | Skylights | Staircase | Tiled Floor | Walk In Shower | Wood Floors