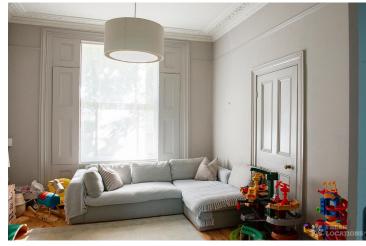

## **Features**

Courtyard | Ensuite | Fireplace | Front Garden | Garden | Gas Hob | Home Office | Inglenook Fireplace | Island Cooker | Island Kitchen | Large Bedroom | Large Kitchen | Light Wood Floor | Open Plan | Panelling | Skylights | Staircase | Tiled Floor | Walk In Shower | Wood Floors