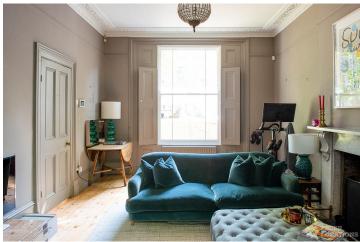

## **Features**

Courtyard | Ensuite | Fireplace | Front Garden | Garden | Gas Hob | Home Office | Inglenook Fireplace | Island Cooker | Island Kitchen | Large Bedroom | Large Kitchen | Light Wood Floor | Open Plan | Panelling | Skylights | Staircase | Tiled Floor | Walk In Shower | Wood Floors