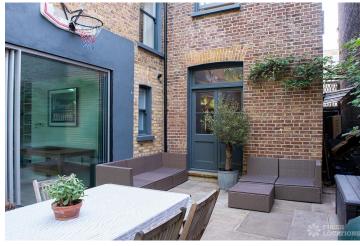

## FL2318 Lyndhurst - SE15

https://www.freshlocations.com/property/lyndhurst/

Detached family home shoot location in South East London. Large open plan kitchen/dining area, five bedrooms and a walled garden with a courtyard and tree house. London Borough of Southwark.

## **Features**

Courtyard | Ensuite | Fireplace | Front Garden | Garden | Gas Hob | Home Office | Inglenook Fireplace | Island Cooker | Island Kitchen | Large Bedroom | Large Kitchen | Light Wood Floor | Open Plan | Panelling | Skylights | Staircase | Tiled Floor | Walk In Shower | Wood Floors