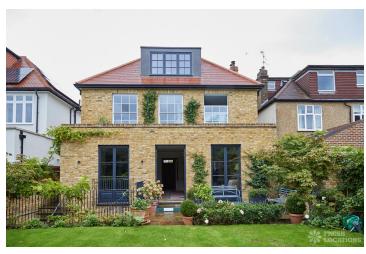

## FL2355 Archer - SW13

https://www.freshlocations.com/property/archer/

Large detached house shoot location in South West London. The property covers 4500 square foot, with crittal style windows and a midcentury feel. Large open plan kitchen/dining area and a large basement area. London Borough of Richmond.

## **Features**

Bay Window | Driveway | Ensuite | Fireplace | Front Garden | Garden | Gas Hob | Home Office | Island Kitchen | Large Bedroom | Large Kitchen | Open Plan | Panelling | Skylights | Staircase | Tiled Floor | Walk In Shower | Wood Floors