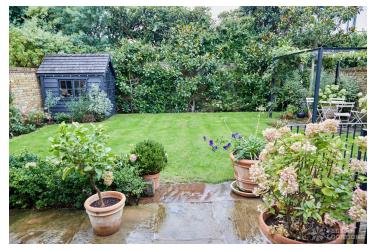

## **Features**

Bay Window | Driveway | Ensuite | Fireplace | Front Garden | Garden | Gas Hob | Home Office | Island Kitchen | Large Bedroom | Large Kitchen | Open Plan | Panelling | Skylights | Staircase | Tiled Floor | Walk In Shower | Wood Floors