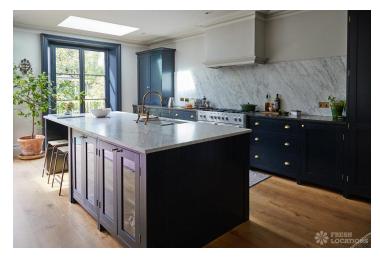

## FL2355 Archer - SW13

https://www.freshlocations.com/property/archer/

Large detached house shoot location in South West London. The property covers 4500 square foot, with crittal style windows and a midcentury feel. Large open plan kitchen/dining area and a large basement area. London Borough of Richmond.

## **Features**

Bay Window | Driveway | Ensuite | Fireplace | Front Garden | Garden | Gas Hob | Home Office | Island Kitchen | Large Bedroom | Large Kitchen | Open Plan | Panelling | Skylights | Staircase | Tiled Floor | Walk In Shower | Wood Floors