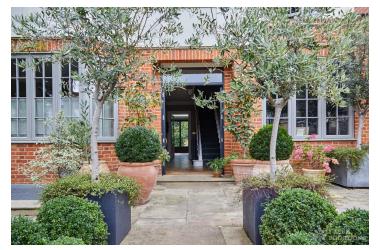

## **Features**

Bay Window | Driveway | Ensuite | Fireplace | Front Garden | Garden | Gas Hob | Home Office | Island Kitchen | Large Bedroom | Large Kitchen | Open Plan | Panelling | Skylights | Staircase | Tiled Floor | Walk In Shower | Wood Floors