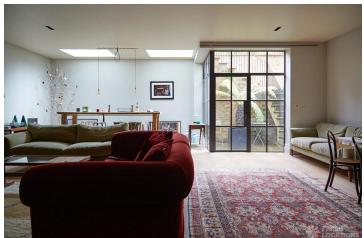

## FL2355 Archer - SW13

https://www.freshlocations.com/property/archer/

Large detached house shoot location in South West London. The property covers 4500 square foot, with crittal style windows and a midcentury feel. Large open plan kitchen/dining area and a large basement area. London Borough of Richmond.

## **Features**

Bay Window | Driveway | Ensuite | Fireplace | Front Garden | Garden | Gas Hob | Home Office | Island Kitchen | Large Bedroom | Large Kitchen | Open Plan | Panelling | Skylights | Staircase | Tiled Floor | Walk In Shower | Wood Floors