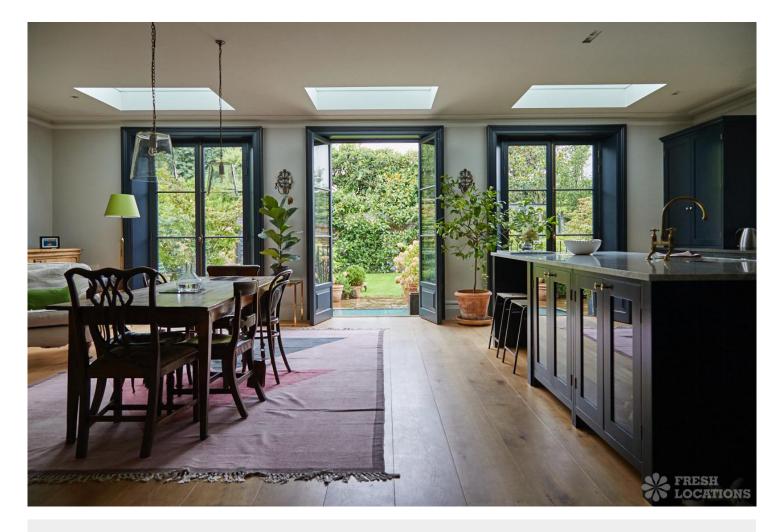

## FL2355 Archer - SW13

https://www.freshlocations.com/property/archer/

Large detached house shoot location in South West London. The property covers 4500 square foot, with crittal style windows and a midcentury feel. Large open plan kitchen/dining area and a large basement area. London Borough of Richmond.

## **Features**

Bay Window | Driveway | Ensuite | Fireplace | Front Garden | Garden | Gas Hob | Home Office | Island Kitchen | Large Bedroom | Large Kitchen | Open Plan | Panelling | Skylights | Staircase | Tiled Floor | Walk In Shower | Wood Floors