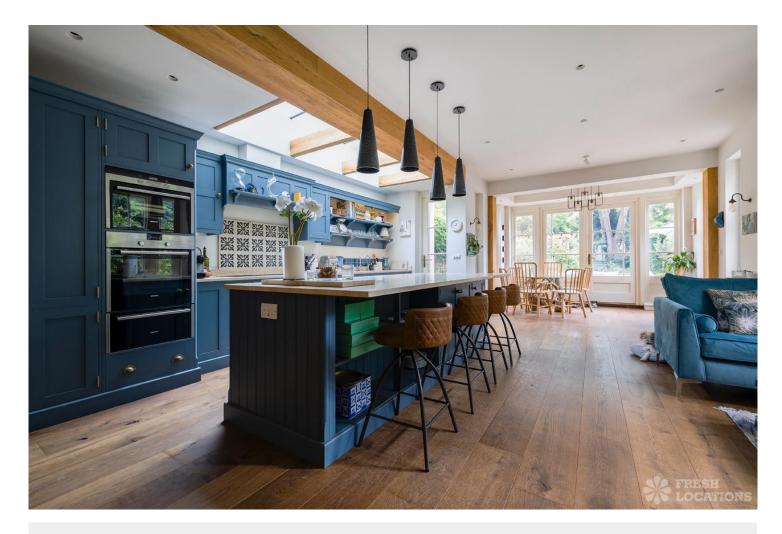

## FL2358 Sherland - TW2

https://www.freshlocations.com/property/sherland/

Lovely, spacious four bedroom house shoot location in South West London. Large open plan kitchen/dining area with skylights for natural lighting, multiple living rooms seperated by double doors and large driveway with garage. London Borough of Richmond.

## **Features**

Driveway | Ensuite | Exposed Beams | Exposed Brick | Fireplace | Garage | Garden | Island Kitchen | Large Bedroom | Large Driveway | Large Kitchen | Open Plan | Panelling | Skylights | Staircase | Tiled Floor | Walk In Shower | Wood Floors