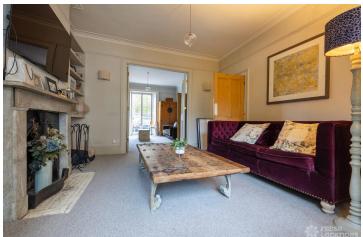

## FL2358 Sherland - TW2

https://www.freshlocations.com/property/sherland/

Lovely, spacious four bedroom house shoot location in South West London. Large open plan kitchen/dining area with skylights for natural lighting, multiple living rooms seperated by double doors and large driveway with garage. London Borough of Richmond.

## **Features**

Driveway | Ensuite | Exposed Beams | Exposed Brick | Fireplace | Garage | Garden | Island Kitchen | Large Bedroom | Large Driveway | Large Kitchen | Open Plan | Panelling | Skylights | Staircase | Tiled Floor | Walk In Shower | Wood Floors