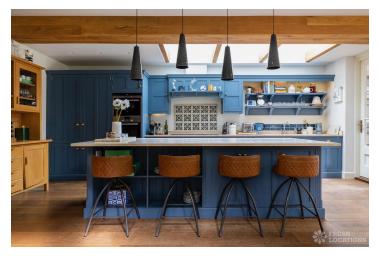

## FL2358 Sherland - TW2

https://www.freshlocations.com/property/sherland/

Lovely, spacious four bedroom house shoot location in South West London. Large open plan kitchen/dining area with skylights for natural lighting, multiple living rooms seperated by double doors and large driveway with garage. London Borough of Richmond.

## **Features**

Driveway | Ensuite | Exposed Beams | Exposed Brick | Fireplace | Garage | Garden | Island Kitchen | Large Bedroom | Large Driveway | Large Kitchen | Open Plan | Panelling | Skylights | Staircase | Tiled Floor | Walk In Shower | Wood Floors