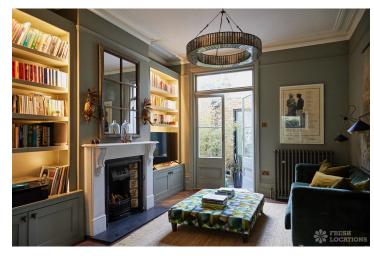

## FL2367 Effra - SE21

https://www.freshlocations.com/property/effra/

Elegant semi-detached Edwardian house shoot location in South East London. Featuring a contemporary extension with an open plan kitchen/dining area, modern fireplace and crittall doors. High ceilings, period features, parquet flooring and ?old school? cast iron radiators. London Borough of Southwark.

## **Features**

Bay Window | Courtyard | Exposed Brick | Fireplace | Garden | Island Kitchen | Large Garden | Large Kitchen | Panelling | Parquet Floor | Skylights | Staircase | Tiled Floor | Unrestricted Parking | Wood Floors