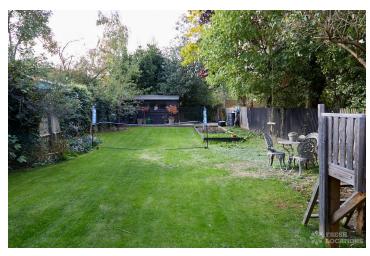

## FL2367 Effra - SE21

https://www.freshlocations.com/property/effra/

Elegant semi-detached Edwardian house shoot location in South East London. Featuring a contemporary extension with an open plan kitchen/dining area, modern fireplace and crittall doors. High ceilings, period features, parquet flooring and ?old school? cast iron radiators. London Borough of Southwark.

## **Features**

Bay Window | Courtyard | Exposed Brick | Fireplace | Garden | Island Kitchen | Large Garden | Large Kitchen | Panelling | Parquet Floor | Skylights | Staircase | Tiled Floor | Unrestricted Parking | Wood Floors