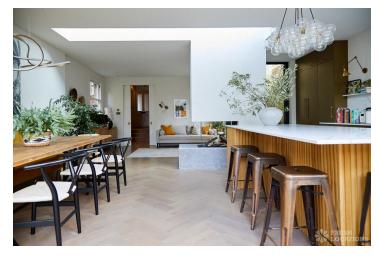

## FL2367 Effra - SE21

https://www.freshlocations.com/property/effra/

Elegant semi-detached Edwardian house shoot location in South East London. Featuring a contemporary extension with an open plan kitchen/dining area, modern fireplace and crittall doors. High ceilings, period features, parquet flooring and ?old school? cast iron radiators. London Borough of Southwark.

## **Features**

Bay Window | Courtyard | Exposed Brick | Fireplace | Garden | Island Kitchen | Large Garden | Large Kitchen | Panelling | Parquet Floor | Skylights | Staircase | Tiled Floor | Unrestricted Parking | Wood Floors