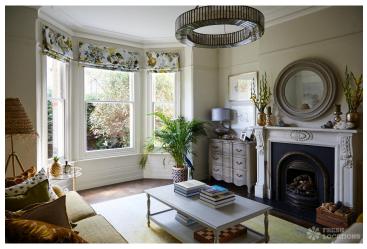

## FL2367 Effra - SE21

https://www.freshlocations.com/property/effra/

Elegant semi-detached Edwardian house shoot location in South East London. Featuring a contemporary extension with an open plan kitchen/dining area, modern fireplace and crittall doors. High ceilings, period features, parquet flooring and ?old school? cast iron radiators. London Borough of Southwark.

## **Features**

Bay Window | Courtyard | Exposed Brick | Fireplace | Garden | Island Kitchen | Large Garden | Large Kitchen | Panelling | Parquet Floor | Skylights | Staircase | Tiled Floor | Unrestricted Parking | Wood Floors