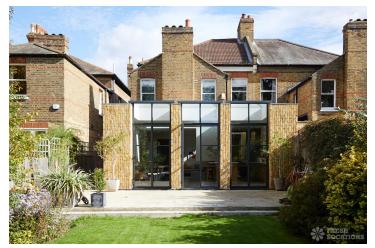

## FL2367 Effra - SE21

https://www.freshlocations.com/property/effra/

Elegant semi-detached Edwardian house shoot location in South East London. Featuring a contemporary extension with an open plan kitchen/dining area, modern fireplace and crittall doors. High ceilings, period features, parquet flooring and ?old school? cast iron radiators. London Borough of Southwark.

## **Features**

Bay Window | Courtyard | Exposed Brick | Fireplace | Garden | Island Kitchen | Large Garden | Large Kitchen | Panelling | Parquet Floor | Skylights | Staircase | Tiled Floor | Unrestricted Parking | Wood Floors