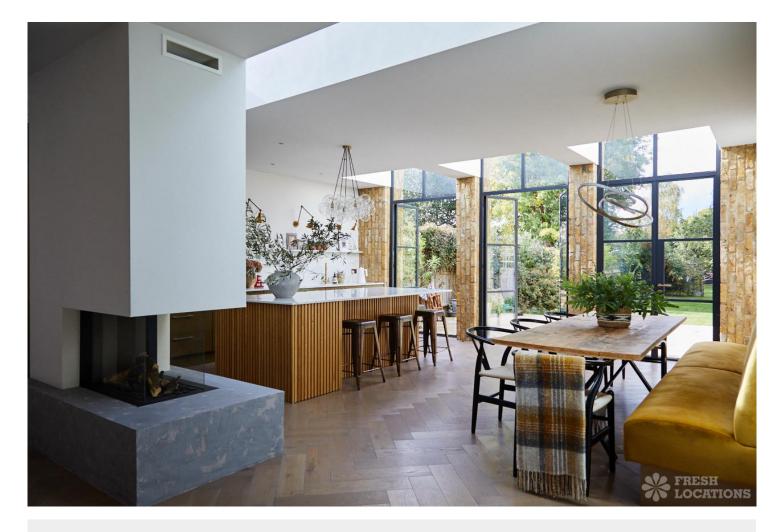

## FL2367 Effra - SE21

https://www.freshlocations.com/property/effra/

Elegant semi-detached Edwardian house shoot location in South East London. Featuring a contemporary extension with an open plan kitchen/dining area, modern fireplace and crittall doors. High ceilings, period features, parquet flooring and ?old school? cast iron radiators. London Borough of Southwark.

## **Features**

Bay Window | Courtyard | Exposed Brick | Fireplace | Garden | Island Kitchen | Large Garden | Large Kitchen | Panelling | Parquet Floor | Skylights | Staircase | Tiled Floor | Unrestricted Parking | Wood Floors