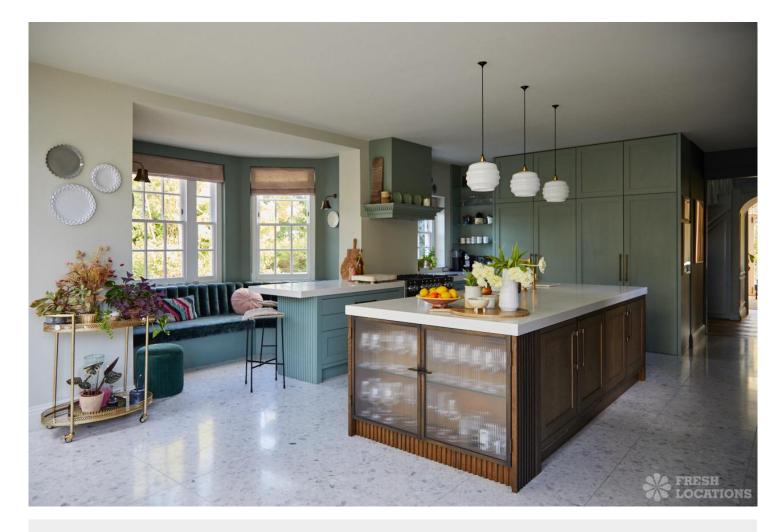

## FL2378 Winterbrook - SE21

https://www.freshlocations.com/property/winterbrook/

Beautiful 1930s shoot location house in South East London. This Neo-Georgian home features a spacious open plan kitchen/dining area with large bifold doors and skylights for great natural light, as well as a large garden and patio. London Borough of Southwark.

## **Features**

Driveway | Ensuite | Fireplace | Front Garden | Garage | Garden | Gas Hob | Island Kitchen | Large Bedroom | Large Driveway | Large Kitchen | Open Plan | Panelling | Parquet Floor | Skylights | Staircase | Tiled Floor | Walk In Shower | Wood Floors