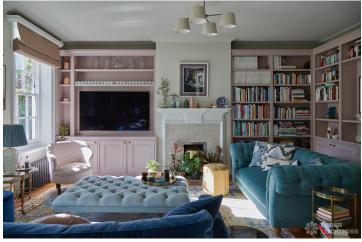

## FL2378 Winterbrook - SE21

https://www.freshlocations.com/property/winterbrook/

Beautiful 1930s shoot location house in South East London. This Neo-Georgian home features a spacious open plan kitchen/dining area with large bifold doors and skylights for great natural light, as well as a large garden and patio. London Borough of Southwark.

## **Features**

Driveway | Ensuite | Fireplace | Front Garden | Garage | Garden | Gas Hob | Island Kitchen | Large Bedroom | Large Driveway | Large Kitchen | Open Plan | Panelling | Parquet Floor | Skylights | Staircase | Tiled Floor | Walk In Shower | Wood Floors