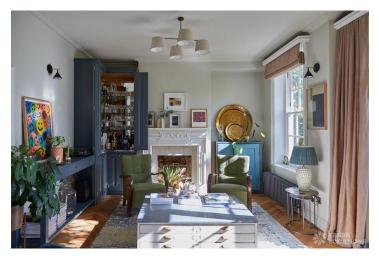

## FL2378 Winterbrook - SE21

https://www.freshlocations.com/property/winterbrook/

Beautiful 1930s shoot location house in South East London. This Neo-Georgian home features a spacious open plan kitchen/dining area with large bifold doors and skylights for great natural light, as well as a large garden and patio. London Borough of Southwark.

## **Features**

Driveway | Ensuite | Fireplace | Front Garden | Garage | Garden | Gas Hob | Island Kitchen | Large Bedroom | Large Driveway | Large Kitchen | Open Plan | Panelling | Parquet Floor | Skylights | Staircase | Tiled Floor | Walk In Shower | Wood Floors