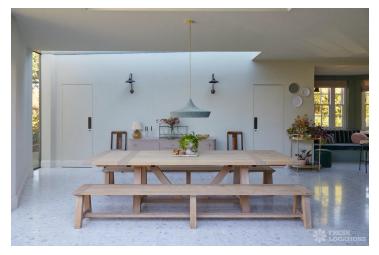

## FL2378 Winterbrook - SE21

https://www.freshlocations.com/property/winterbrook/

Beautiful 1930s shoot location house in South East London. This Neo-Georgian home features a spacious open plan kitchen/dining area with large bifold doors and skylights for great natural light, as well as a large garden and patio. London Borough of Southwark.

## **Features**

Driveway | Ensuite | Fireplace | Front Garden | Garage | Garden | Gas Hob | Island Kitchen | Large Bedroom | Large Driveway | Large Kitchen | Open Plan | Panelling | Parquet Floor | Skylights | Staircase | Tiled Floor | Walk In Shower | Wood Floors