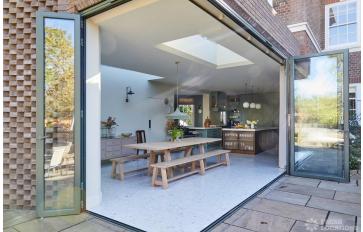

## FL2378 Winterbrook - SE21

https://www.freshlocations.com/property/winterbrook/

Beautiful 1930s shoot location house in South East London. This Neo-Georgian home features a spacious open plan kitchen/dining area with large bifold doors and skylights for great natural light, as well as a large garden and patio. London Borough of Southwark.

## **Features**

Driveway | Ensuite | Fireplace | Front Garden | Garage | Garden | Gas Hob | Island Kitchen | Large Bedroom | Large Driveway | Large Kitchen | Open Plan | Panelling | Parquet Floor | Skylights | Staircase | Tiled Floor | Walk In Shower | Wood Floors