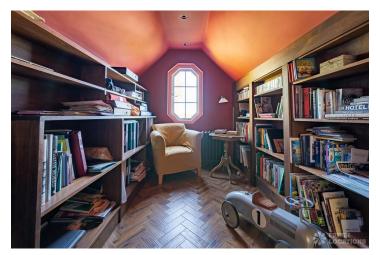

## FL2387 Mavelstone - BR1

https://www.freshlocations.com/property/mavelstone/

Edwardian/Arts & Derived the East London. This versatile house features plenty of period details, a large entrance hall, parquet floors, a study, games room and large garden. London Borough of Bromley.

## **Features**

Bay Window | Driveway | Fireplace | Front Garden | Garden | Gas Hob | Home Gym | Home Office | Island Kitchen | Large Bedroom | Large Driveway | Moveable Island | Open Plan | Panelling | Parquet Floor | Staircase | Tiled Floor | Unrestricted Parking | Walk In Shower | Wood Floors