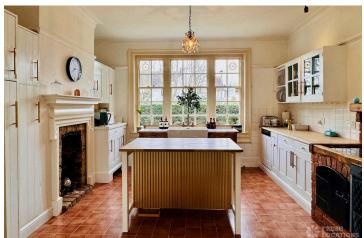

## FL2387 Mavelstone - BR1

https://www.freshlocations.com/property/mavelstone/

Edwardian/Arts & Derived the East London. This versatile house features plenty of period details, a large entrance hall, parquet floors, a study, games room and large garden. London Borough of Bromley.

## **Features**

Bay Window | Driveway | Fireplace | Front Garden | Garden | Gas Hob | Home Gym | Home Office | Island Kitchen | Large Bedroom | Large Driveway | Moveable Island | Open Plan | Panelling | Parquet Floor | Staircase | Tiled Floor | Unrestricted Parking | Walk In Shower | Wood Floors