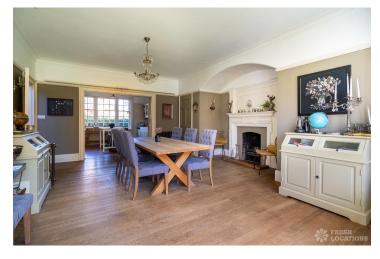

## FL2387 Mavelstone - BR1

https://www.freshlocations.com/property/mavelstone/

Edwardian/Arts & Derived the East London. This versatile house features plenty of period details, a large entrance hall, parquet floors, a study, games room and large garden. London Borough of Bromley.

## **Features**

Bay Window | Driveway | Fireplace | Front Garden | Garden | Gas Hob | Home Gym | Home Office | Island Kitchen | Large Bedroom | Large Driveway | Moveable Island | Open Plan | Panelling | Parquet Floor | Staircase | Tiled Floor | Unrestricted Parking | Walk In Shower | Wood Floors