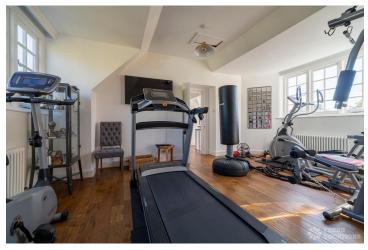

## **Features**

Bay Window | Driveway | Fireplace | Front Garden | Garden | Gas Hob | Home Gym | Home Office | Island Kitchen | Large Bedroom | Large Driveway | Moveable Island | Open Plan | Panelling | Parquet Floor | Staircase | Tiled Floor | Unrestricted Parking | Walk In Shower | Wood Floors