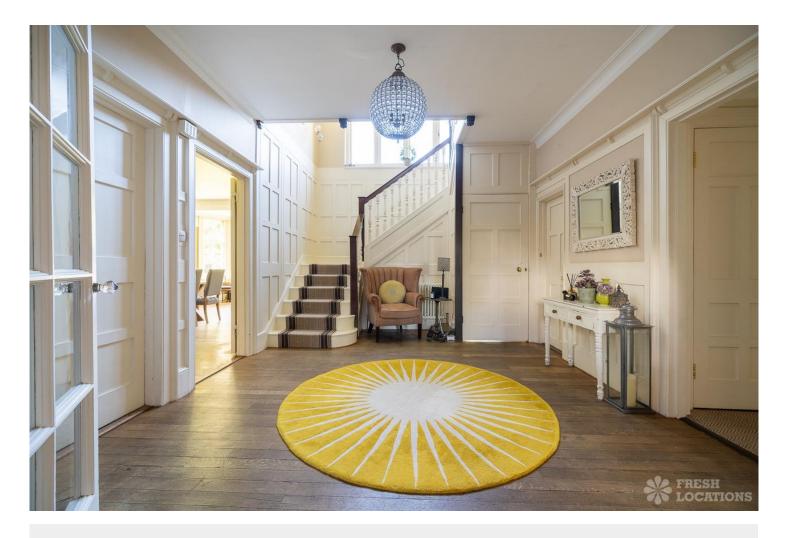

## FL2387 Mavelstone - BR1

https://www.freshlocations.com/property/mavelstone/

Edwardian/Arts & Derived the East London. This versatile house features plenty of period details, a large entrance hall, parquet floors, a study, games room and large garden. London Borough of Bromley.

## **Features**

Bay Window | Driveway | Fireplace | Front Garden | Garden | Gas Hob | Home Gym | Home Office | Island Kitchen | Large Bedroom | Large Driveway | Moveable Island | Open Plan | Panelling | Parquet Floor | Staircase | Tiled Floor | Unrestricted Parking | Walk In Shower | Wood Floors