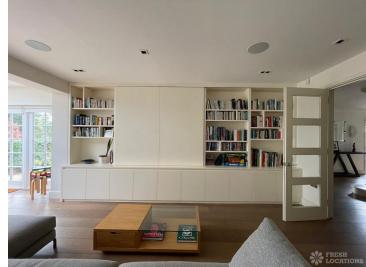

## FL2394 Parkside - SW19

https://www.freshlocations.com/property/parkside/

Detached house shoot location in South West London. Large open plan kitchen/living room, elegant drawing room with a baby grand piano, 2 studies and a large entrance hall. Large well established garden on 2 levels with terrace overlooking the garden, sweeping lawn and small stream to a pond. London Borough of Merton.

## **Features**

Ensuite | Garden | Home Office | Island Cooker | Island Kitchen | Large Bathroom | Large Bedroom | Large Kitchen | Open Plan | Skylights | Staircase | Tiled Floor | Walk In Shower | Wood Floors