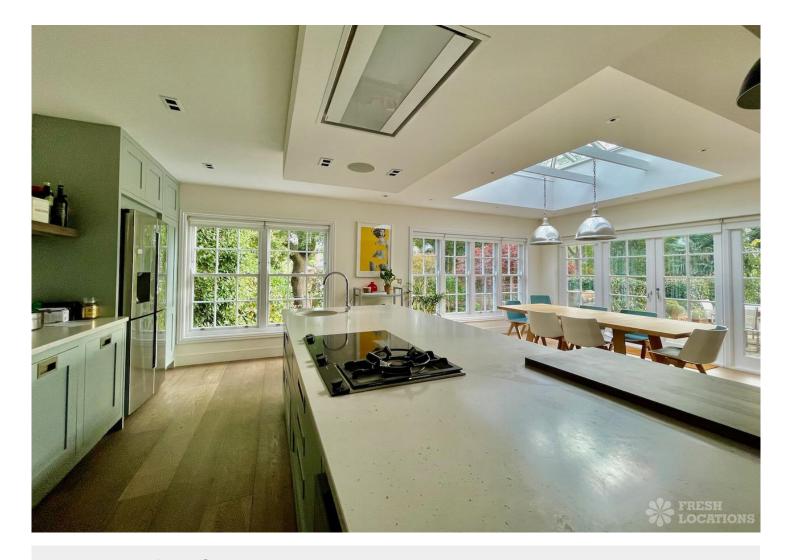

## FL2394 Parkside - SW19

https://www.freshlocations.com/property/parkside/

Detached house shoot location in South West London. Large open plan kitchen/living room, elegant drawing room with a baby grand piano, 2 studies and a large entrance hall. Large well established garden on 2 levels with terrace overlooking the garden, sweeping lawn and small stream to a pond. London Borough of Merton.

## **Features**

Ensuite | Garden | Home Office | Island Cooker | Island Kitchen | Large Bathroom | Large Bedroom | Large Kitchen | Open Plan | Skylights | Staircase | Tiled Floor | Walk In Shower | Wood Floors