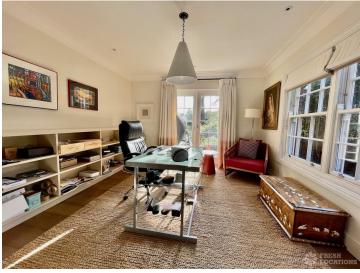

## FL2394 Parkside - SW19

https://www.freshlocations.com/property/parkside/

Detached house shoot location in South West London. Large open plan kitchen/living room, elegant drawing room with a baby grand piano, 2 studies and a large entrance hall. Large well established garden on 2 levels with terrace overlooking the garden, sweeping lawn and small stream to a pond. London Borough of Merton.

## **Features**

Ensuite | Garden | Home Office | Island Cooker | Island Kitchen | Large Bathroom | Large Bedroom | Large Kitchen | Open Plan | Skylights | Staircase | Tiled Floor | Walk In Shower | Wood Floors