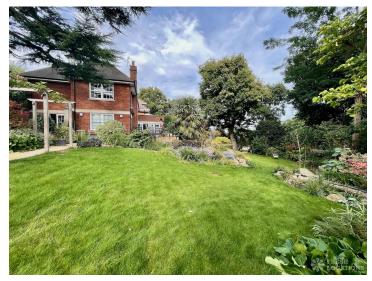

## FL2394 Parkside - SW19

https://www.freshlocations.com/property/parkside/

Detached house shoot location in South West London. Large open plan kitchen/living room, elegant drawing room with a baby grand piano, 2 studies and a large entrance hall. Large well established garden on 2 levels with terrace overlooking the garden, sweeping lawn and small stream to a pond. London Borough of Merton.

## **Features**

Ensuite | Garden | Home Office | Island Cooker | Island Kitchen | Large Bathroom | Large Bedroom | Large Kitchen | Open Plan | Skylights | Staircase | Tiled Floor | Walk In Shower | Wood Floors