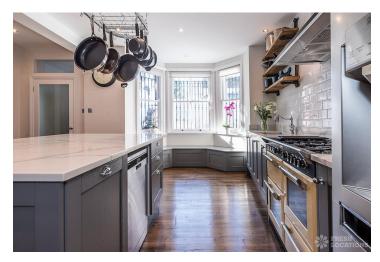

## FL2397 Sibella - SW4

https://www.freshlocations.com/property/sibella/

Victorian, terraced house shoot location in South West London with a scandinavian feel throughout. A large bathroom with double sinks and double showers, a beautiful garden with a patio and outdoor seating. Open plan kitchen/living room with an island kitchen and marble worktops. London Borough of Lambeth.

## **Features**

Fireplace | Garden | Gas Hob | Inglenook Fireplace | Island Kitchen | Large Bathroom | Large Kitchen | Open Plan | Staircase | Tiled Floor | Walk In Shower | Walk In Wardrobe | Wood Floors