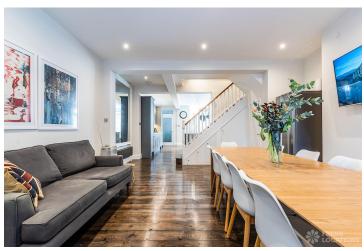

## FL2397 Sibella - SW4

https://www.freshlocations.com/property/sibella/

Victorian, terraced house shoot location in South West London with a scandinavian feel throughout. A large bathroom with double sinks and double showers, a beautiful garden with a patio and outdoor seating. Open plan kitchen/living room with an island kitchen and marble worktops. London Borough of Lambeth.

## **Features**

Fireplace | Garden | Gas Hob | Inglenook Fireplace | Island Kitchen | Large Bathroom | Large Kitchen | Open Plan | Staircase | Tiled Floor | Walk In Shower | Walk In Wardrobe | Wood Floors