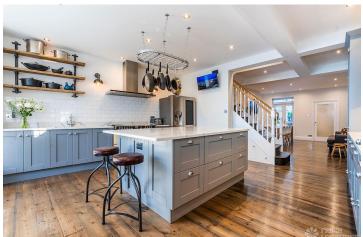

## FL2397 Sibella - SW4

https://www.freshlocations.com/property/sibella/

Victorian, terraced house shoot location in South West London with a scandinavian feel throughout. A large bathroom with double sinks and double showers, a beautiful garden with a patio and outdoor seating. Open plan kitchen/living room with an island kitchen and marble worktops. London Borough of Lambeth.

## **Features**

Fireplace | Garden | Gas Hob | Inglenook Fireplace | Island Kitchen | Large Bathroom | Large Kitchen | Open Plan | Staircase | Tiled Floor | Walk In Shower | Walk In Wardrobe | Wood Floors