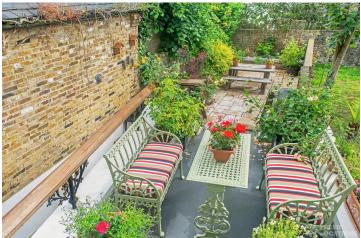

## FL2397 Sibella - SW4

https://www.freshlocations.com/property/sibella/

Victorian, terraced house shoot location in South West London with a scandinavian feel throughout. A large bathroom with double sinks and double showers, a beautiful garden with a patio and outdoor seating. Open plan kitchen/living room with an island kitchen and marble worktops. London Borough of Lambeth.

## **Features**

Fireplace | Garden | Gas Hob | Inglenook Fireplace | Island Kitchen | Large Bathroom | Large Kitchen | Open Plan | Staircase | Tiled Floor | Walk In Shower | Walk In Wardrobe | Wood Floors