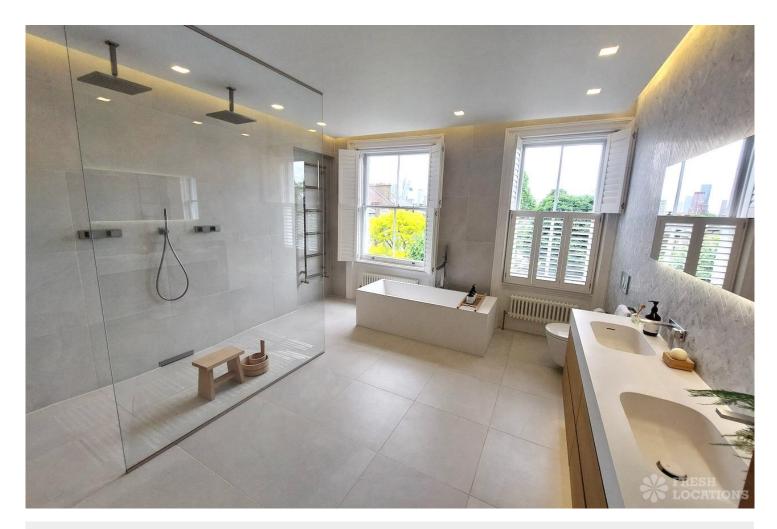

## FL2397 Sibella - SW4

https://www.freshlocations.com/property/sibella/

Victorian, terraced house shoot location in South West London with a scandinavian feel throughout. A large bathroom with double sinks and double showers, a beautiful garden with a patio and outdoor seating. Open plan kitchen/living room with an island kitchen and marble worktops. London Borough of Lambeth.

## **Features**

Fireplace | Garden | Gas Hob | Inglenook Fireplace | Island Kitchen | Large Bathroom | Large Kitchen | Open Plan | Staircase | Tiled Floor | Walk In Shower | Walk In Wardrobe | Wood Floors