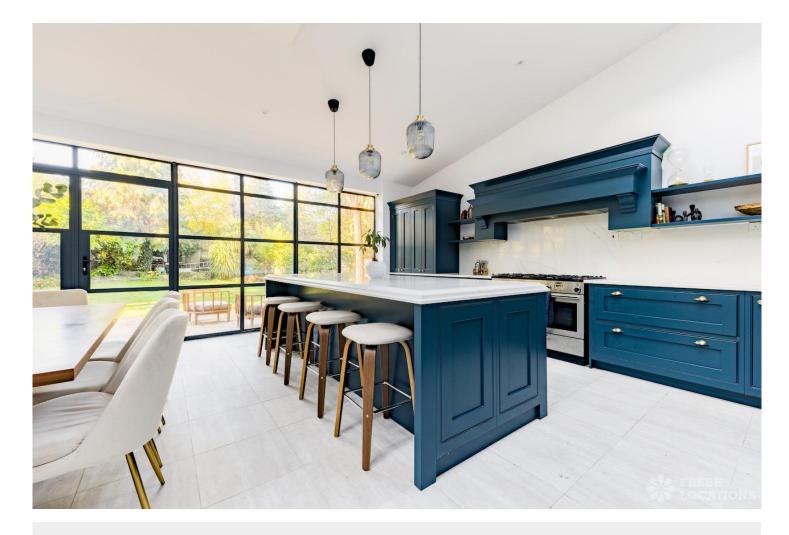

## FL2404 Selborne - DA14

https://www.freshlocations.com/property/selborne/

Victorian house shoot location in South East London. This modern home has six large bedrooms, open plan kitchen/living/dining area with crittall french doors and skylights for plenty of natural light. There are beautiful high ceilings, a Victorian tiled hallway and large garden. London Borough of Bexley.

## **Features**

Driveway | Garage | Garden | Gas Hob | Island Kitchen | Large Bathroom | Large Bedroom | Large Kitchen | Open Plan | Open Staircase | Panelling | Skylights | Staircase | Tiled Floor | Walk In Shower | Wood Floors