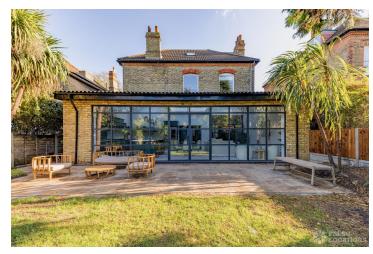

## FL2404 Selborne - DA14

https://www.freshlocations.com/property/selborne/

Victorian house shoot location in South East London. This modern home has six large bedrooms, open plan kitchen/living/dining area with crittall french doors and skylights for plenty of natural light. There are beautiful high ceilings, a Victorian tiled hallway and large garden. London Borough of Bexley.