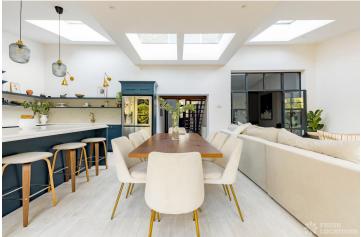

## FL2404 Selborne - DA14

https://www.freshlocations.com/property/selborne/

Victorian house shoot location in South East London. This modern home has six large bedrooms, open plan kitchen/living/dining area with crittall french doors and skylights for plenty of natural light. There are beautiful high ceilings, a Victorian tiled hallway and large garden. London Borough of Bexley.

## **Features**

Driveway | Garage | Garden | Gas Hob | Island Kitchen | Large Bathroom | Large Bedroom | Large Kitchen | Open Plan | Open Staircase | Panelling | Skylights | Staircase | Tiled Floor | Walk In Shower | Wood Floors