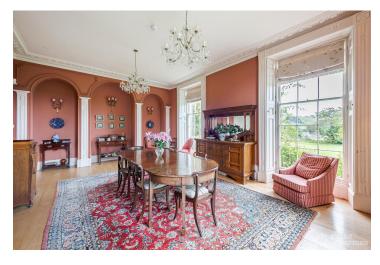

## FL2407 Taitlands - BD24

https://www.freshlocations.com/property/taitlands/

Grade 2 listed Stately Home shoot location in Yorkshire. This colourful country house has seven bedrooms, a study, drawing room and snug - as well as a cottage with two bedrooms. The large, walled garden overlooks beautiful country views and fields.

## **Features**

Aga | Driveway | Ensuite | Exposed Beams | Fireplace | Garden | Home Gym | Home Office | Inglenook Fireplace | Large Bathroom | Large Bedroom | Large Driveway | Panelling | Staircase | Tiled Floor | Walk In Shower | Walled Garden | Wood Floors