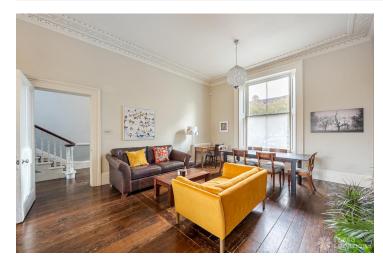

## FL2415 West House - SW4

https://www.freshlocations.com/property/west-house/

Detached house shoot location in South West London. A converted vicarage/community hall featuring a large driveway, colourful rooms, several fireplaces, an outdoor swimming pool and a sitting room with pool table. London Borough of Lambeth.

## **Features**

Driveway | Fireplace | Garden | Gas Hob | Inglenook Fireplace | Island Kitchen | Large Bedroom | Large Driveway | Large Kitchen | Open Plan | Staircase | Swimming Pool | Tiled Floor | Walk In Shower | Wood Floors