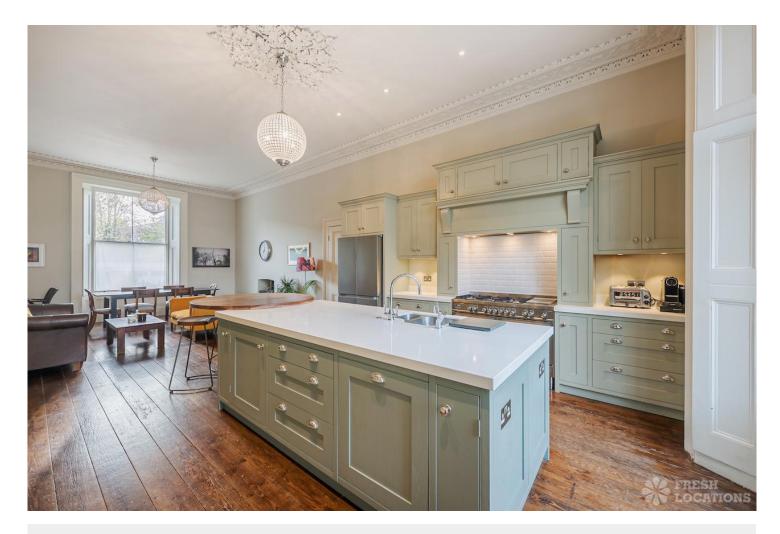

## FL2415 West House - SW4

https://www.freshlocations.com/property/west-house/

Detached house shoot location in South West London. A converted vicarage/community hall featuring a large driveway, colourful rooms, several fireplaces, an outdoor swimming pool and a sitting room with pool table. London Borough of Lambeth.

## **Features**

Driveway | Fireplace | Garden | Gas Hob | Inglenook Fireplace | Island Kitchen | Large Bedroom | Large Driveway | Large Kitchen | Open Plan | Staircase | Swimming Pool | Tiled Floor | Walk In Shower | Wood Floors