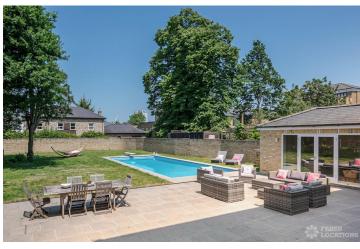

## FL2415 West House - SW4

https://www.freshlocations.com/property/west-house/

Detached house shoot location in South West London. A converted vicarage/community hall featuring a large driveway, colourful rooms, several fireplaces, an outdoor swimming pool and a sitting room with pool table. London Borough of Lambeth.

## **Features**

Driveway | Fireplace | Garden | Gas Hob | Inglenook Fireplace | Island Kitchen | Large Bedroom | Large Driveway | Large Kitchen | Open Plan | Staircase | Swimming Pool | Tiled Floor | Walk In Shower | Wood Floors