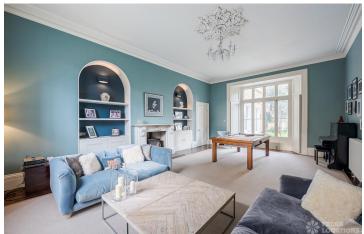

## FL2415 West House - SW4

https://www.freshlocations.com/property/west-house/

Detached house shoot location in South West London. A converted vicarage/community hall featuring a large driveway, colourful rooms, several fireplaces, an outdoor swimming pool and a sitting room with pool table. London Borough of Lambeth.

## **Features**

Driveway | Fireplace | Garden | Gas Hob | Inglenook Fireplace | Island Kitchen | Large Bedroom | Large Driveway | Large Kitchen | Open Plan | Staircase | Swimming Pool | Tiled Floor | Walk In Shower | Wood Floors