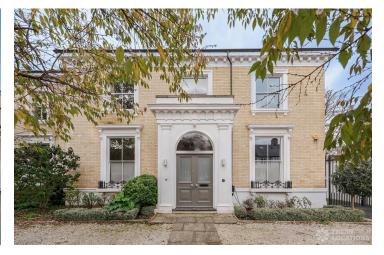

## FL2415 West House - SW4

https://www.freshlocations.com/property/west-house/

Detached house shoot location in South West London. A converted vicarage/community hall featuring a large driveway, colourful rooms, several fireplaces, an outdoor swimming pool and a sitting room with pool table. London Borough of Lambeth.

## **Features**

Driveway | Fireplace | Garden | Gas Hob | Inglenook Fireplace | Island Kitchen | Large Bedroom | Large Driveway | Large Kitchen | Open Plan | Staircase | Swimming Pool | Tiled Floor | Walk In Shower | Wood Floors