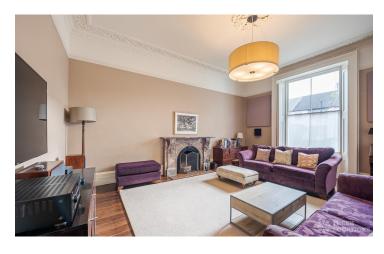

## FL2415 West House - SW4

https://www.freshlocations.com/property/west-house/

Detached house shoot location in South West London. A converted vicarage/community hall featuring a large driveway, colourful rooms, several fireplaces, an outdoor swimming pool and a sitting room with pool table. London Borough of Lambeth.

## **Features**

Driveway | Fireplace | Garden | Gas Hob | Inglenook Fireplace | Island Kitchen | Large Bedroom | Large Driveway | Large Kitchen | Open Plan | Staircase | Swimming Pool | Tiled Floor | Walk In Shower | Wood Floors