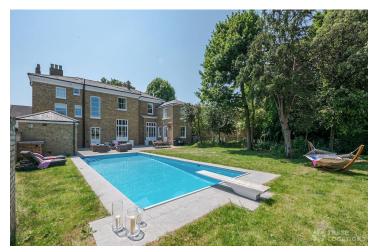

## FL2415 West House - SW4

https://www.freshlocations.com/property/west-house/

Detached house shoot location in South West London. A converted vicarage/community hall featuring a large driveway, colourful rooms, several fireplaces, an outdoor swimming pool and a sitting room with pool table. London Borough of Lambeth.

## **Features**

Driveway | Fireplace | Garden | Gas Hob | Inglenook Fireplace | Island Kitchen | Large Bedroom | Large Driveway | Large Kitchen | Open Plan | Staircase | Swimming Pool | Tiled Floor | Walk In Shower | Wood Floors