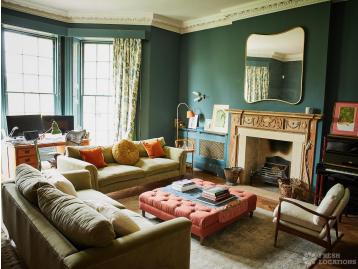

## FL2418 Selwood - BA11

https://www.freshlocations.com/property/selwood/

Large, versatile Georgian property available for film and stills shoots, located in Frome, Somerset. Featuring a large, double height contemporary styled kitchen and dining area with crittall doors and large windows offering lots of natural light. Outdoor area includes a heated swimming pool and a wild flower meadow.

## **Features**

Exposed Beams | Fireplace | Front Garden | Garden | Home Office | Island Cooker | Island Kitchen | Large Bedroom | Large Kitchen | Light Wood Floor | Open Plan | Parquet Floor | Staircase | Swimming Pool | Tiled Floor | Walk In Shower | Wood Floors