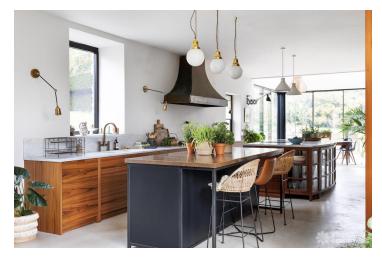

## FL2418 Selwood - BA11

https://www.freshlocations.com/property/selwood/

Large, versatile Georgian property available for film and stills shoots, located in Frome, Somerset. Featuring a large, double height contemporary styled kitchen and dining area with crittall doors and large windows offering lots of natural light. Outdoor area includes a heated swimming pool and a wild flower meadow.

## **Features**

Exposed Beams | Fireplace | Front Garden | Garden | Home Office | Island Cooker | Island Kitchen | Large Bedroom | Large Kitchen | Light Wood Floor | Open Plan | Parquet Floor | Staircase | Swimming Pool | Tiled Floor | Walk In Shower | Wood Floors