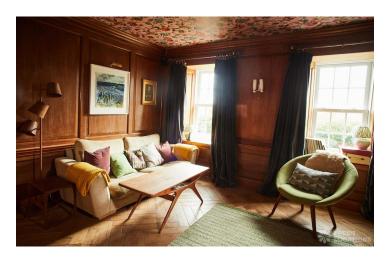

## **Features**

Exposed Beams | Fireplace | Front Garden | Garden | Home Office | Island Cooker | Island Kitchen | Large Bedroom | Large Kitchen | Light Wood Floor | Open Plan | Parquet Floor | Staircase | Swimming Pool | Tiled Floor | Walk In Shower | Wood Floors