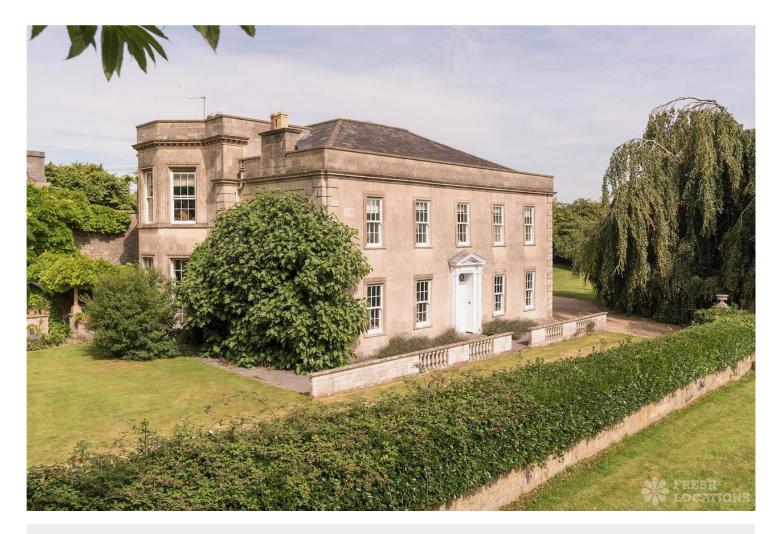

## FL2418 Selwood - BA11

https://www.freshlocations.com/property/selwood/

Large, versatile Georgian property available for film and stills shoots, located in Frome, Somerset. Featuring a large, double height contemporary styled kitchen and dining area with crittall doors and large windows offering lots of natural light. Outdoor area includes a heated swimming pool and a wild flower meadow.