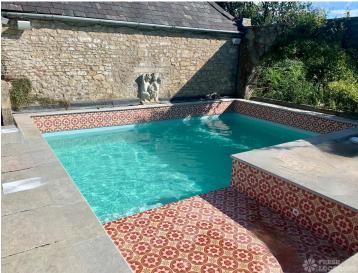

## FL2418 Selwood - BA11

https://www.freshlocations.com/property/selwood/

Large, versatile Georgian property available for film and stills shoots, located in Frome, Somerset. Featuring a large, double height contemporary styled kitchen and dining area with crittall doors and large windows offering lots of natural light. Outdoor area includes a heated swimming pool and a wild flower meadow.

## **Features**

Exposed Beams | Fireplace | Front Garden | Garden | Home Office | Island Cooker | Island Kitchen | Large Bedroom | Large Kitchen | Light Wood Floor | Open Plan | Parquet Floor | Staircase | Swimming Pool | Tiled Floor | Walk In Shower | Wood Floors