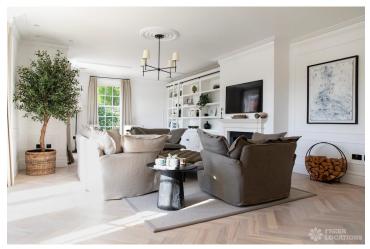

## FL2421 Pembridge - EN10

https://www.freshlocations.com/property/pembridge/

Large detached house, suitable for large scale film shoots and stills shoots, just outside the M25 in Hertfordshire. This Georgian style home is set in 28 acres of grounds, complete with a helipad. Beautiful landscaped gardens. Features include large indoor swimming pool, games room with a bar, multiple living rooms and cantilevered limestone staircase. Neutral decor throughout.

## **Features**

Balcony | Dark Wood Floor | Driveway | Ensuite | Exposed Brick | Fireplace | Front Garden | Garage | Garden | Home Gym | Home Office | Island Cooker | Island Kitchen | Large Bathroom | Large Bedroom | Large Driveway | Large Garden | Large Kitchen | Light Wood Floor | Multiple Bathrooms | Multiple Bedrooms | Parquet Floor | Skylights | Staircase | Swimming Pool | Tiled Floor | Walk In Shower | White Kitchen | Wood Floors