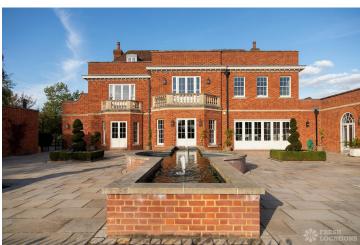

## FL2421 Pembridge - EN10

https://www.freshlocations.com/property/pembridge/

Large detached house, suitable for large scale film shoots and stills shoots, just outside the M25 in Hertfordshire. This Georgian style home is set in 28 acres of grounds, complete with a helipad. Beautiful landscaped gardens. Features include large indoor swimming pool, games room with a bar, multiple living rooms and cantilevered limestone staircase. Neutral decor throughout.