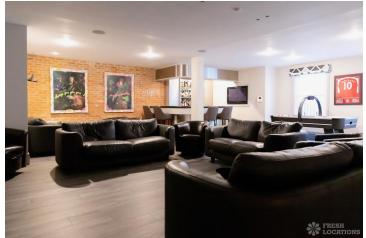

## FL2421 Pembridge - EN10

https://www.freshlocations.com/property/pembridge/

Large detached house, suitable for large scale film shoots and stills shoots, just outside the M25 in Hertfordshire. This Georgian style home is set in 28 acres of grounds, complete with a helipad. Beautiful landscaped gardens. Features include large indoor swimming pool, games room with a bar, multiple living rooms and cantilevered limestone staircase. Neutral decor throughout.

## **Features**

Balcony | Dark Wood Floor | Driveway | Ensuite | Exposed Brick | Fireplace | Front Garden | Garage | Garden | Home Gym | Home Office | Island Cooker | Island Kitchen | Large Bathroom | Large Bedroom | Large Driveway | Large Garden | Large Kitchen | Light Wood Floor | Multiple Bathrooms | Multiple Bedrooms | Parquet Floor | Skylights | Staircase | Swimming Pool | Tiled Floor | Walk In Shower | White Kitchen | Wood Floors