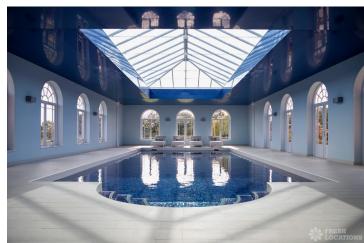

## FL2421 Pembridge - EN10

https://www.freshlocations.com/property/pembridge/

Large detached house, suitable for large scale film shoots and stills shoots, just outside the M25 in Hertfordshire. This Georgian style home is set in 28 acres of grounds, complete with a helipad. Beautiful landscaped gardens. Features include large indoor swimming pool, games room with a bar, multiple living rooms and cantilevered limestone staircase. Neutral decor throughout.

## **Features**

Balcony | Dark Wood Floor | Driveway | Ensuite | Exposed Brick | Fireplace | Front Garden | Garage | Garden | Home Gym | Home Office | Island Cooker | Island Kitchen | Large Bathroom | Large Bedroom | Large Driveway | Large Garden | Large Kitchen | Light Wood Floor | Multiple Bathrooms | Multiple Bedrooms | Parquet Floor | Skylights | Staircase | Swimming Pool | Tiled Floor | Walk In Shower | White Kitchen | Wood Floors