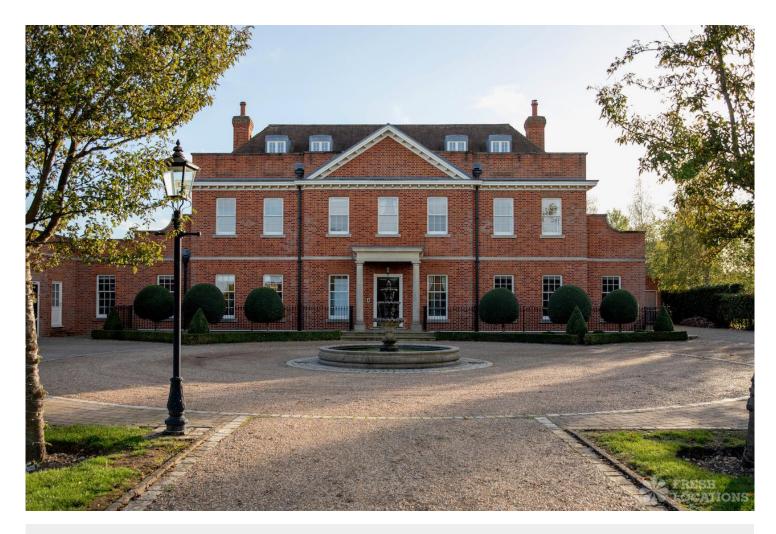

## FL2421 Pembridge - EN10

https://www.freshlocations.com/property/pembridge/

Large detached house, suitable for large scale film shoots and stills shoots, just outside the M25 in Hertfordshire. This Georgian style home is set in 28 acres of grounds, complete with a helipad. Beautiful landscaped gardens. Features include large indoor swimming pool, games room with a bar, multiple living rooms and cantilevered limestone staircase. Neutral decor throughout.