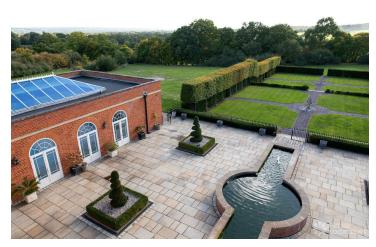

## FL2421 Pembridge - EN10

https://www.freshlocations.com/property/pembridge/

Large detached house, suitable for large scale film shoots and stills shoots, just outside the M25 in Hertfordshire. This Georgian style home is set in 28 acres of grounds, complete with a helipad. Beautiful landscaped gardens. Features include large indoor swimming pool, games room with a bar, multiple living rooms and cantilevered limestone staircase. Neutral decor throughout.