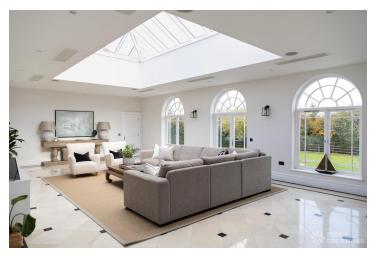

## FL2421 Pembridge - EN10

https://www.freshlocations.com/property/pembridge/

Large detached house, suitable for large scale film shoots and stills shoots, just outside the M25 in Hertfordshire. This Georgian style home is set in 28 acres of grounds, complete with a helipad. Beautiful landscaped gardens. Features include large indoor swimming pool, games room with a bar, multiple living rooms and cantilevered limestone staircase. Neutral decor throughout.

## **Features**

Balcony | Dark Wood Floor | Driveway | Ensuite | Exposed Brick | Fireplace | Front Garden | Garage | Garden | Home Gym | Home Office | Island Cooker | Island Kitchen | Large Bathroom | Large Bedroom | Large Driveway | Large Garden | Large Kitchen | Light Wood Floor | Multiple Bathrooms | Multiple Bedrooms | Parquet Floor | Skylights | Staircase | Swimming Pool | Tiled Floor | Walk In Shower | White Kitchen | Wood Floors