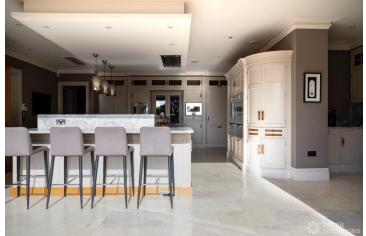

## FL2421 Pembridge - EN10

https://www.freshlocations.com/property/pembridge/

Large detached house, suitable for large scale film shoots and stills shoots, just outside the M25 in Hertfordshire. This Georgian style home is set in 28 acres of grounds, complete with a helipad. Beautiful landscaped gardens. Features include large indoor swimming pool, games room with a bar, multiple living rooms and cantilevered limestone staircase. Neutral decor throughout.

## **Features**

Balcony | Dark Wood Floor | Driveway | Ensuite | Exposed Brick | Fireplace | Front Garden | Garage | Garden | Home Gym | Home Office | Island Cooker | Island Kitchen | Large Bathroom | Large Bedroom | Large Driveway | Large Garden | Large Kitchen | Light Wood Floor | Multiple Bathrooms | Multiple Bedrooms | Parquet Floor | Skylights | Staircase | Swimming Pool | Tiled Floor | Walk In Shower | White Kitchen | Wood Floors