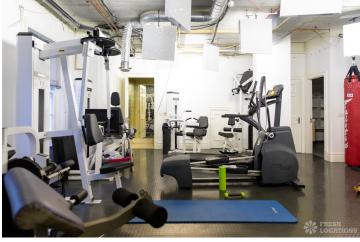

## **Features**

Balcony | Dark Wood Floor | Driveway | Ensuite | Exposed Brick | Fireplace | Front Garden | Garage | Garden | Home Gym | Home Office | Island Cooker | Island Kitchen | Large Bathroom | Large Bedroom | Large Driveway | Large Garden | Large Kitchen | Light Wood Floor | Multiple Bathrooms | Multiple Bedrooms | Parquet Floor | Skylights | Staircase | Swimming Pool | Tiled Floor | Walk In Shower | White Kitchen | Wood Floors