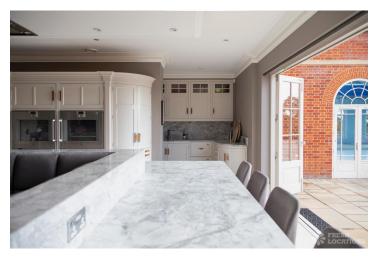

## FL2421 Pembridge - EN10

https://www.freshlocations.com/property/pembridge/

Large detached house, suitable for large scale film shoots and stills shoots, just outside the M25 in Hertfordshire. This Georgian style home is set in 28 acres of grounds, complete with a helipad. Beautiful landscaped gardens. Features include large indoor swimming pool, games room with a bar, multiple living rooms and cantilevered limestone staircase. Neutral decor throughout.

## **Features**

Balcony | Dark Wood Floor | Driveway | Ensuite | Exposed Brick | Fireplace | Front Garden | Garage | Garden | Home Gym | Home Office | Island Cooker | Island Kitchen | Large Bathroom | Large Bedroom | Large Driveway | Large Garden | Large Kitchen | Light Wood Floor | Multiple Bathrooms | Multiple Bedrooms | Parquet Floor | Skylights | Staircase | Swimming Pool | Tiled Floor | Walk In Shower | White Kitchen | Wood Floors