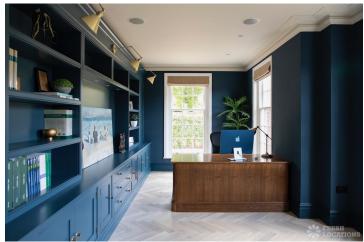

## FL2421 Pembridge - EN10

https://www.freshlocations.com/property/pembridge/

Large detached house, suitable for large scale film shoots and stills shoots, just outside the M25 in Hertfordshire. This Georgian style home is set in 28 acres of grounds, complete with a helipad. Beautiful landscaped gardens. Features include large indoor swimming pool, games room with a bar, multiple living rooms and cantilevered limestone staircase. Neutral decor throughout.

## **Features**

Balcony | Dark Wood Floor | Driveway | Ensuite | Exposed Brick | Fireplace | Front Garden | Garage | Garden | Home Gym | Home Office | Island Cooker | Island Kitchen | Large Bathroom | Large Bedroom | Large Driveway | Large Garden | Large Kitchen | Light Wood Floor | Multiple Bathrooms | Multiple Bedrooms | Parquet Floor | Skylights | Staircase | Swimming Pool | Tiled Floor | Walk In Shower | White Kitchen | Wood Floors