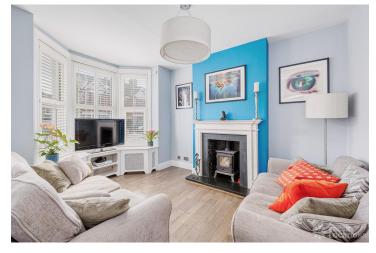

## FL2426 Northfields - W5

https://www.freshlocations.com/property/northfields/

Semi-detached house shoot location in West London. This colourful home features a large open plan kitchen with skylights and bifold doors, creating plenty of natural light - and upstairs are two large bedrooms and a children's bedroom. London Borough of Ealing.

## **Features**

Dark Wood Floor | Ensuite | Fireplace | Garden | Gas Hob | Home Office | Inglenook Fireplace | Island Kitchen | Large Bathroom | Large Bedroom | Large Kitchen | Light Wood Floor | Open Plan | Skylights | Tiled Floor | Walk In Shower | Wood Floors