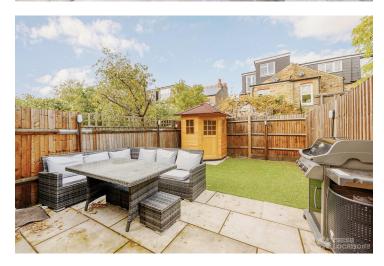

## **Features**

Dark Wood Floor | Ensuite | Fireplace | Garden | Gas Hob | Home Office | Inglenook Fireplace | Island Kitchen | Large Bathroom | Large Bedroom | Large Kitchen | Light Wood Floor | Open Plan | Skylights | Tiled Floor | Walk In Shower | Wood Floors