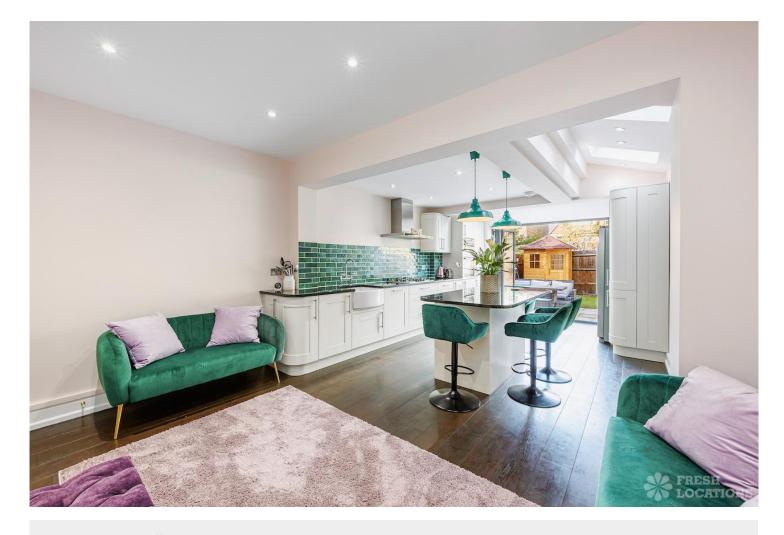

## FL2426 Northfields - W5

https://www.freshlocations.com/property/northfields/

Semi-detached house shoot location in West London. This colourful home features a large open plan kitchen with skylights and bifold doors, creating plenty of natural light - and upstairs are two large bedrooms and a children's bedroom. London Borough of Ealing.

## **Features**

Dark Wood Floor | Ensuite | Fireplace | Garden | Gas Hob | Home Office | Inglenook Fireplace | Island Kitchen | Large Bathroom | Large Bedroom | Large Kitchen | Light Wood Floor | Open Plan | Skylights | Tiled Floor | Walk In Shower | Wood Floors