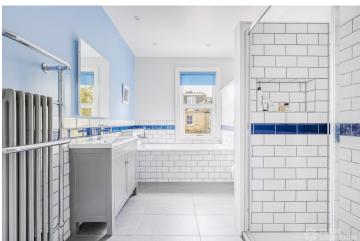

## **Features**

Dark Wood Floor | Ensuite | Fireplace | Garden | Gas Hob | Home Office | Inglenook Fireplace | Island Kitchen | Large Bathroom | Large Bedroom | Large Kitchen | Light Wood Floor | Open Plan | Skylights | Tiled Floor | Walk In Shower | Wood Floors