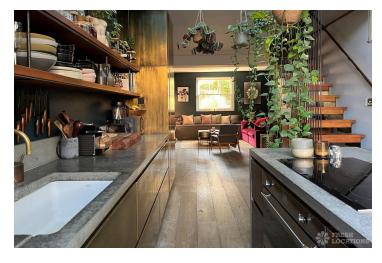

## FL2436 Middleton - E8

https://www.freshlocations.com/property/middleton/

Beautiful house shoot location in East London. This period botanical home features an open plan kitchen/living/dining area with wooden furniture and exposed brick - the crittall french doors and skylights offer plenty of natural light. Separate photography studio at the bottom of the garden. London Borough of Hackney.

## **Features**

Colourful Kitchen | Crittall | Dark Wood Floor | Decked Terrace | Ensuite | Exposed Brick | Fireplace | Garden | Island Cooker | Island Kitchen | Light Wood Floor | Open Plan | Open Staircase | Overgrown Garden | Polished Concrete | Skylights | Staircase | Walk In Shower | Wood Floors