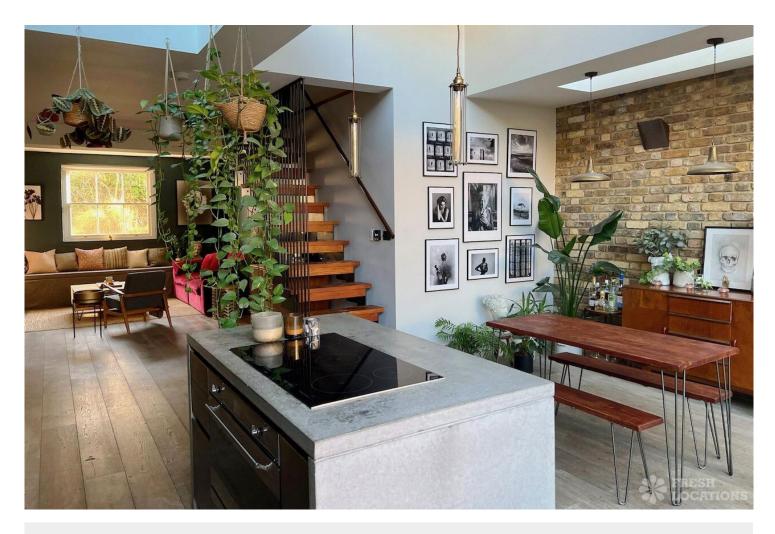

## FL2436 Middleton - E8

https://www.freshlocations.com/property/middleton/

Beautiful house shoot location in East London. This period botanical home features an open plan kitchen/living/dining area with wooden furniture and exposed brick - the crittall french doors and skylights offer plenty of natural light. Separate photography studio at the bottom of the garden. London Borough of Hackney.

## **Features**

Colourful Kitchen | Crittall | Dark Wood Floor | Decked Terrace | Ensuite | Exposed Brick | Fireplace | Garden | Island Cooker | Island Kitchen | Light Wood Floor | Open Plan | Open Staircase | Overgrown Garden | Polished Concrete | Skylights | Staircase | Walk In Shower | Wood Floors