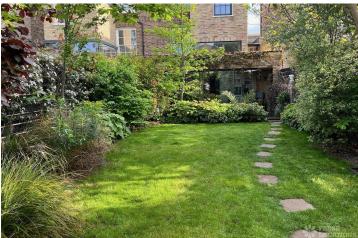

## FL2436 Middleton - E8

https://www.freshlocations.com/property/middleton/

Beautiful house shoot location in East London. This period botanical home features an open plan kitchen/living/dining area with wooden furniture and exposed brick - the crittall french doors and skylights offer plenty of natural light. Separate photography studio at the bottom of the garden. London Borough of Hackney.

## **Features**

Colourful Kitchen | Crittall | Dark Wood Floor | Decked Terrace | Ensuite | Exposed Brick | Fireplace | Garden | Island Cooker | Island Kitchen | Light Wood Floor | Open Plan | Open Staircase | Overgrown Garden | Polished Concrete | Skylights | Staircase | Walk In Shower | Wood Floors