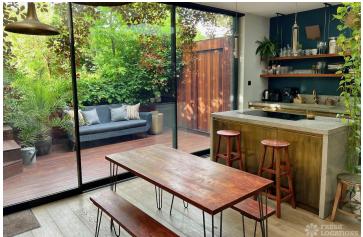

## FL2436 Middleton - E8

https://www.freshlocations.com/property/middleton/

Beautiful house shoot location in East London. This period botanical home features an open plan kitchen/living/dining area with wooden furniture and exposed brick - the crittall french doors and skylights offer plenty of natural light. Separate photography studio at the bottom of the garden. London Borough of Hackney.

## **Features**

Colourful Kitchen | Crittall | Dark Wood Floor | Decked Terrace | Ensuite | Exposed Brick | Fireplace | Garden | Island Cooker | Island Kitchen | Light Wood Floor | Open Plan | Open Staircase | Overgrown Garden | Polished Concrete | Skylights | Staircase | Walk In Shower | Wood Floors