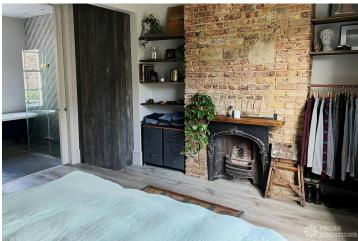

## FL2436 Middleton - E8

https://www.freshlocations.com/property/middleton/

Beautiful house shoot location in East London. This period botanical home features an open plan kitchen/living/dining area with wooden furniture and exposed brick - the crittall french doors and skylights offer plenty of natural light. Separate photography studio at the bottom of the garden. London Borough of Hackney.

## **Features**

Colourful Kitchen | Crittall | Dark Wood Floor | Decked Terrace | Ensuite | Exposed Brick | Fireplace | Garden | Island Cooker | Island Kitchen | Light Wood Floor | Open Plan | Open Staircase | Overgrown Garden | Polished Concrete | Skylights | Staircase | Walk In Shower | Wood Floors