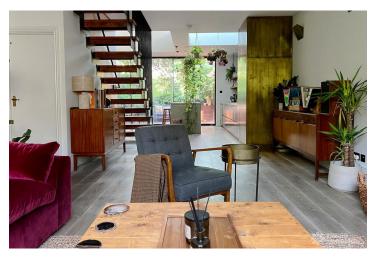

## FL2436 Middleton - E8

https://www.freshlocations.com/property/middleton/

Beautiful house shoot location in East London. This period botanical home features an open plan kitchen/living/dining area with wooden furniture and exposed brick - the crittall french doors and skylights offer plenty of natural light. Separate photography studio at the bottom of the garden. London Borough of Hackney.

## **Features**

Colourful Kitchen | Crittall | Dark Wood Floor | Decked Terrace | Ensuite | Exposed Brick | Fireplace | Garden | Island Cooker | Island Kitchen | Light Wood Floor | Open Plan | Open Staircase | Overgrown Garden | Polished Concrete | Skylights | Staircase | Walk In Shower | Wood Floors