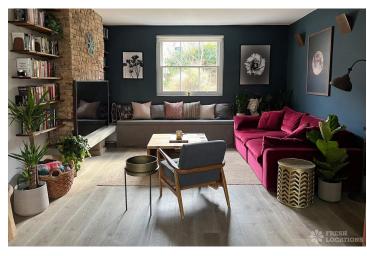

## FL2436 Middleton - E8

https://www.freshlocations.com/property/middleton/

Beautiful house shoot location in East London. This period botanical home features an open plan kitchen/living/dining area with wooden furniture and exposed brick - the crittall french doors and skylights offer plenty of natural light. Separate photography studio at the bottom of the garden. London Borough of Hackney.

## **Features**

Colourful Kitchen | Crittall | Dark Wood Floor | Decked Terrace | Ensuite | Exposed Brick | Fireplace | Garden | Island Cooker | Island Kitchen | Light Wood Floor | Open Plan | Open Staircase | Overgrown Garden | Polished Concrete | Skylights | Staircase | Walk In Shower | Wood Floors