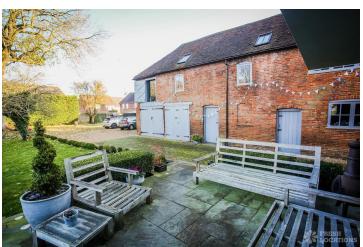

## FL2437 Brambleton - GU9

https://www.freshlocations.com/property/brambleton/

Georgian shoot location house in Farnham, Surrey. This detached house features six bedrooms, a games room and an open plan kitchen/living/dining area - the sliding doors lead out to a large garden, patio and barn.

## Features

Driveway | Exposed Beams | Fireplace | Garden | Inglenook Fireplace | Island Cooker | Island Kitchen | Large Bathroom | Large Bedroom | Large Garden | Large Kitchen | Multiple Bathrooms | Multiple Bedrooms | Multiple Living Rooms | Open Plan | Panelling | Parquet Floor | Skylights | Staircase | Tiled Floor | Walk In Shower | Walk In Wardrobe | White Kitchen | Wood Floors