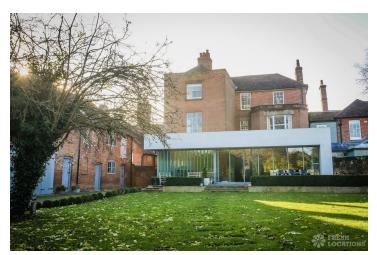

## FL2437 Brambleton - GU9

https://www.freshlocations.com/property/brambleton/

Georgian shoot location house in Farnham, Surrey. This detached house features six bedrooms, a games room and an open plan kitchen/living/dining area - the sliding doors lead out to a large garden, patio and barn.

## Features

Driveway | Exposed Beams | Fireplace | Garden | Inglenook Fireplace | Island Cooker | Island Kitchen | Large Bathroom | Large Bedroom | Large Garden | Large Kitchen | Multiple Bathrooms | Multiple Bedrooms | Multiple Living Rooms | Open Plan | Panelling | Parquet Floor | Skylights | Staircase | Tiled Floor | Walk In Shower | Walk In Wardrobe | White Kitchen | Wood Floors