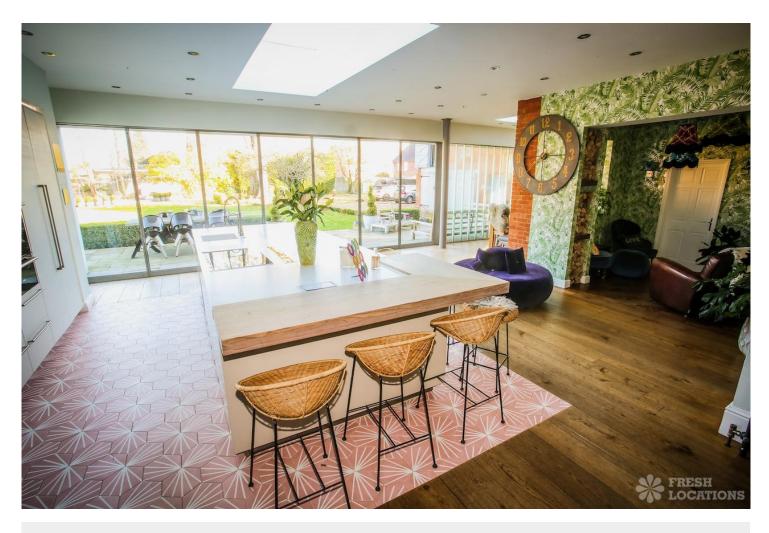

## FL2437 Brambleton - GU9

https://www.freshlocations.com/property/brambleton/

Georgian shoot location house in Farnham, Surrey. This detached house features six bedrooms, a games room and an open plan kitchen/living/dining area - the sliding doors lead out to a large garden, patio and barn.

## Features

Driveway | Exposed Beams | Fireplace | Garden | Inglenook Fireplace | Island Cooker | Island Kitchen | Large Bathroom | Large Bedroom | Large Garden | Large Kitchen | Multiple Bathrooms | Multiple Bedrooms | Multiple Living Rooms | Open Plan | Panelling | Parquet Floor | Skylights | Staircase | Tiled Floor | Walk In Shower | Walk In Wardrobe | White Kitchen | Wood Floors