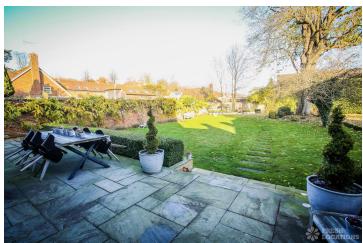

## FL2437 Brambleton - GU9

https://www.freshlocations.com/property/brambleton/

Georgian shoot location house in Farnham, Surrey. This detached house features six bedrooms, a games room and an open plan kitchen/living/dining area - the sliding doors lead out to a large garden, patio and barn.

## Features

Driveway | Exposed Beams | Fireplace | Garden | Inglenook Fireplace | Island Cooker | Island Kitchen | Large Bathroom | Large Bedroom | Large Garden | Large Kitchen | Multiple Bathrooms | Multiple Bedrooms | Multiple Living Rooms | Open Plan | Panelling | Parquet Floor | Skylights | Staircase | Tiled Floor | Walk In Shower | Walk In Wardrobe | White Kitchen | Wood Floors