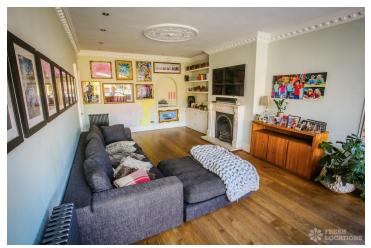

## FL2437 Brambleton - GU9

https://www.freshlocations.com/property/brambleton/

Georgian shoot location house in Farnham, Surrey. This detached house features six bedrooms, a games room and an open plan kitchen/living/dining area - the sliding doors lead out to a large garden, patio and barn.

## Features

Driveway | Exposed Beams | Fireplace | Garden | Inglenook Fireplace | Island Cooker | Island Kitchen | Large Bathroom | Large Bedroom | Large Garden | Large Kitchen | Multiple Bathrooms | Multiple Bedrooms | Multiple Living Rooms | Open Plan | Panelling | Parquet Floor | Skylights | Staircase | Tiled Floor | Walk In Shower | Walk In Wardrobe | White Kitchen | Wood Floors