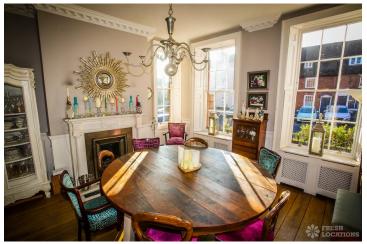

## FL2437 Brambleton - GU9

https://www.freshlocations.com/property/brambleton/

Georgian shoot location house in Farnham, Surrey. This detached house features six bedrooms, a games room and an open plan kitchen/living/dining area - the sliding doors lead out to a large garden, patio and barn.

## Features

Driveway | Exposed Beams | Fireplace | Garden | Inglenook Fireplace | Island Cooker | Island Kitchen | Large Bathroom | Large Bedroom | Large Garden | Large Kitchen | Multiple Bathrooms | Multiple Bedrooms | Multiple Living Rooms | Open Plan | Panelling | Parquet Floor | Skylights | Staircase | Tiled Floor | Walk In Shower | Walk In Wardrobe | White Kitchen | Wood Floors