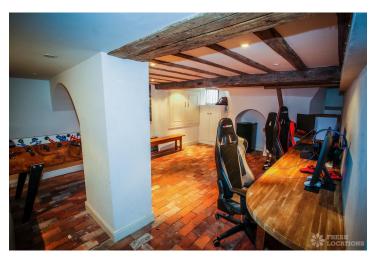

## FL2437 Brambleton - GU9

https://www.freshlocations.com/property/brambleton/

Georgian shoot location house in Farnham, Surrey. This detached house features six bedrooms, a games room and an open plan kitchen/living/dining area - the sliding doors lead out to a large garden, patio and barn.

## Features

Driveway | Exposed Beams | Fireplace | Garden | Inglenook Fireplace | Island Cooker | Island Kitchen | Large Bathroom | Large Bedroom | Large Garden | Large Kitchen | Multiple Bathrooms | Multiple Bedrooms | Multiple Living Rooms | Open Plan | Panelling | Parquet Floor | Skylights | Staircase | Tiled Floor | Walk In Shower | Walk In Wardrobe | White Kitchen | Wood Floors