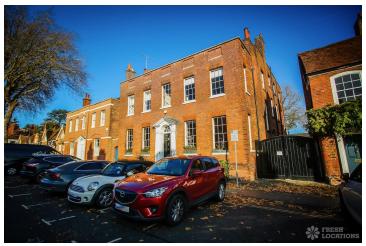

## FL2437 Brambleton - GU9

https://www.freshlocations.com/property/brambleton/

Georgian shoot location house in Farnham, Surrey. This detached house features six bedrooms, a games room and an open plan kitchen/living/dining area - the sliding doors lead out to a large garden, patio and barn.

## Features

Driveway | Exposed Beams | Fireplace | Garden | Inglenook Fireplace | Island Cooker | Island Kitchen | Large Bathroom | Large Bedroom | Large Garden | Large Kitchen | Multiple Bathrooms | Multiple Bedrooms | Multiple Living Rooms | Open Plan | Panelling | Parquet Floor | Skylights | Staircase | Tiled Floor | Walk In Shower | Walk In Wardrobe | White Kitchen | Wood Floors