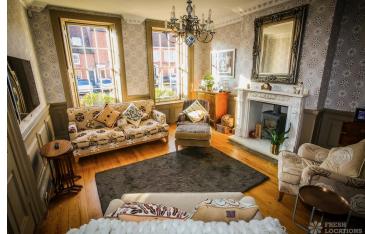

## FL2437 Brambleton - GU9

https://www.freshlocations.com/property/brambleton/

Georgian shoot location house in Farnham, Surrey. This detached house features six bedrooms, a games room and an open plan kitchen/living/dining area - the sliding doors lead out to a large garden, patio and barn.

## Features

Driveway | Exposed Beams | Fireplace | Garden | Inglenook Fireplace | Island Cooker | Island Kitchen | Large Bathroom | Large Bedroom | Large Garden | Large Kitchen | Multiple Bathrooms | Multiple Bedrooms | Multiple Living Rooms | Open Plan | Panelling | Parquet Floor | Skylights | Staircase | Tiled Floor | Walk In Shower | Walk In Wardrobe | White Kitchen | Wood Floors