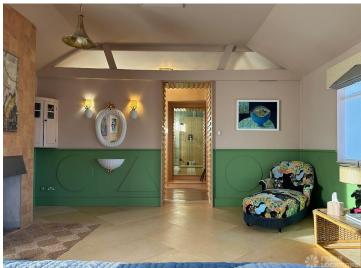

## FL2438 Marlow - RG9

https://www.freshlocations.com/property/marlow/

Georgian fronted house in Berkshire. This colourful shoot location features panelling in several rooms, a large bedroom with ensuite, and an open plan kitchen/dining area with terrazzo floor.

## Features

Ensuite | Exposed Beams | Fireplace | Garden | Gas Hob | Island Kitchen | Large Bedroom | Light Wood Floor | Moveable Island | Multiple Bathrooms | Multiple Bedrooms | Multiple Living Rooms | Open Staircase | Painted Floors | Panelling | Staircase | Swimming Pool | Tiled Floor | Walk In Shower | Walk In Wardrobe | Wood Floors