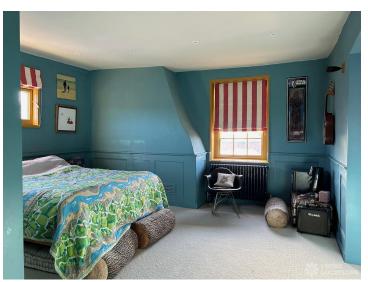

## FL2438 Marlow - RG9

https://www.freshlocations.com/property/marlow/

Georgian fronted house in Berkshire. This colourful shoot location features panelling in several rooms, a large bedroom with ensuite, and an open plan kitchen/dining area with terrazzo floor.

## Features

Ensuite | Exposed Beams | Fireplace | Garden | Gas Hob | Island Kitchen | Large Bedroom | Light Wood Floor | Moveable Island | Multiple Bathrooms | Multiple Bedrooms | Multiple Living Rooms | Open Staircase | Painted Floors | Panelling | Staircase | Swimming Pool | Tiled Floor | Walk In Shower | Walk In Wardrobe | Wood Floors