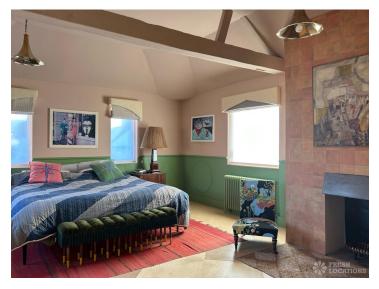

## FL2438 Marlow - RG9

https://www.freshlocations.com/property/marlow/

Georgian fronted house in Berkshire. This colourful shoot location features panelling in several rooms, a large bedroom with ensuite, and an open plan kitchen/dining area with terrazzo floor.

## Features

Ensuite | Exposed Beams | Fireplace | Garden | Gas Hob | Island Kitchen | Large Bedroom | Light Wood Floor | Moveable Island | Multiple Bathrooms | Multiple Bedrooms | Multiple Living Rooms | Open Staircase | Painted Floors | Panelling | Staircase | Swimming Pool | Tiled Floor | Walk In Shower | Walk In Wardrobe | Wood Floors