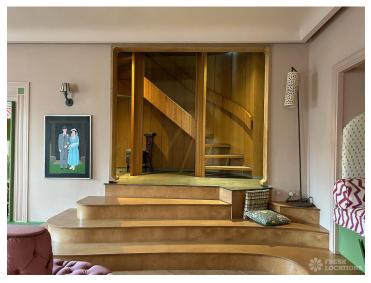

## FL2438 Marlow - RG9

https://www.freshlocations.com/property/marlow/

Georgian fronted house in Berkshire. This colourful shoot location features panelling in several rooms, a large bedroom with ensuite, and an open plan kitchen/dining area with terrazzo floor.

## Features

Ensuite | Exposed Beams | Fireplace | Garden | Gas Hob | Island Kitchen | Large Bedroom | Light Wood Floor | Moveable Island | Multiple Bathrooms | Multiple Bedrooms | Multiple Living Rooms | Open Staircase | Painted Floors | Panelling | Staircase | Swimming Pool | Tiled Floor | Walk In Shower | Walk In Wardrobe | Wood Floors