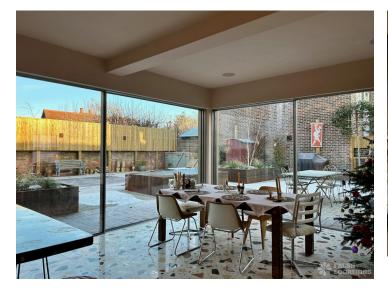

## FL2438 Marlow - RG9

https://www.freshlocations.com/property/marlow/

Georgian fronted house in Berkshire. This colourful shoot location features panelling in several rooms, a large bedroom with ensuite, and an open plan kitchen/dining area with terrazzo floor.

## Features

Ensuite | Exposed Beams | Fireplace | Garden | Gas Hob | Island Kitchen | Large Bedroom | Light Wood Floor | Moveable Island | Multiple Bathrooms | Multiple Bedrooms | Multiple Living Rooms | Open Staircase | Painted Floors | Panelling | Staircase | Swimming Pool | Tiled Floor | Walk In Shower | Walk In Wardrobe | Wood Floors