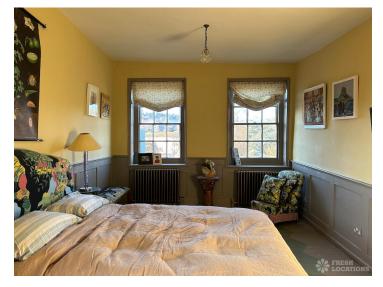

## FL2438 Marlow - RG9

https://www.freshlocations.com/property/marlow/

Georgian fronted house in Berkshire. This colourful shoot location features panelling in several rooms, a large bedroom with ensuite, and an open plan kitchen/dining area with terrazzo floor.

## Features

Ensuite | Exposed Beams | Fireplace | Garden | Gas Hob | Island Kitchen | Large Bedroom | Light Wood Floor | Moveable Island | Multiple Bathrooms | Multiple Bedrooms | Multiple Living Rooms | Open Staircase | Painted Floors | Panelling | Staircase | Swimming Pool | Tiled Floor | Walk In Shower | Walk In Wardrobe | Wood Floors