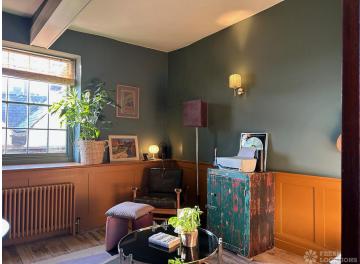

## FL2438 Marlow - RG9

https://www.freshlocations.com/property/marlow/

Georgian fronted house in Berkshire. This colourful shoot location features panelling in several rooms, a large bedroom with ensuite, and an open plan kitchen/dining area with terrazzo floor.

## Features

Ensuite | Exposed Beams | Fireplace | Garden | Gas Hob | Island Kitchen | Large Bedroom | Light Wood Floor | Moveable Island | Multiple Bathrooms | Multiple Bedrooms | Multiple Living Rooms | Open Staircase | Painted Floors | Panelling | Staircase | Swimming Pool | Tiled Floor | Walk In Shower | Walk In Wardrobe | Wood Floors