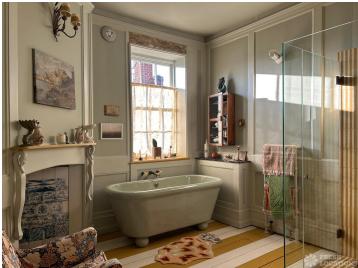

## FL2438 Marlow - RG9

https://www.freshlocations.com/property/marlow/

Georgian fronted house in Berkshire. This colourful shoot location features panelling in several rooms, a large bedroom with ensuite, and an open plan kitchen/dining area with terrazzo floor.

## Features

Ensuite | Exposed Beams | Fireplace | Garden | Gas Hob | Island Kitchen | Large Bedroom | Light Wood Floor | Moveable Island | Multiple Bathrooms | Multiple Bedrooms | Multiple Living Rooms | Open Staircase | Painted Floors | Panelling | Staircase | Swimming Pool | Tiled Floor | Walk In Shower | Walk In Wardrobe | Wood Floors