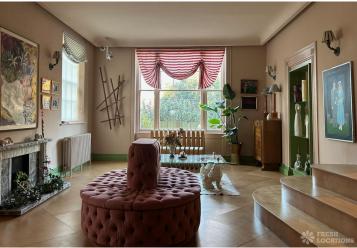

## FL2438 Marlow - RG9

https://www.freshlocations.com/property/marlow/

Georgian fronted house in Berkshire. This colourful shoot location features panelling in several rooms, a large bedroom with ensuite, and an open plan kitchen/dining area with terrazzo floor.

## Features

Ensuite | Exposed Beams | Fireplace | Garden | Gas Hob | Island Kitchen | Large Bedroom | Light Wood Floor | Moveable Island | Multiple Bathrooms | Multiple Bedrooms | Multiple Living Rooms | Open Staircase | Painted Floors | Panelling | Staircase | Swimming Pool | Tiled Floor | Walk In Shower | Walk In Wardrobe | Wood Floors