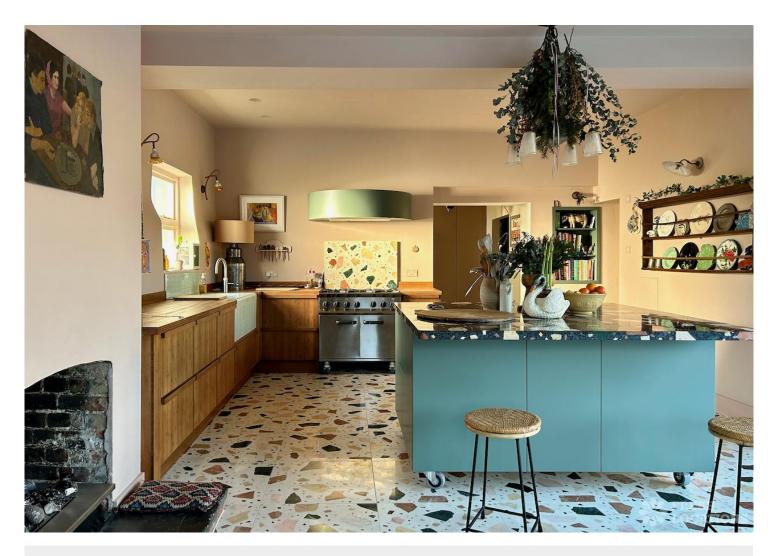

## FL2438 Marlow - RG9

https://www.freshlocations.com/property/marlow/

Georgian fronted house in Berkshire. This colourful shoot location features panelling in several rooms, a large bedroom with ensuite, and an open plan kitchen/dining area with terrazzo floor.

## Features

Ensuite | Exposed Beams | Fireplace | Garden | Gas Hob | Island Kitchen | Large Bedroom | Light Wood Floor | Moveable Island | Multiple Bathrooms | Multiple Bedrooms | Multiple Living Rooms | Open Staircase | Painted Floors | Panelling | Staircase | Swimming Pool | Tiled Floor | Walk In Shower | Walk In Wardrobe | Wood Floors